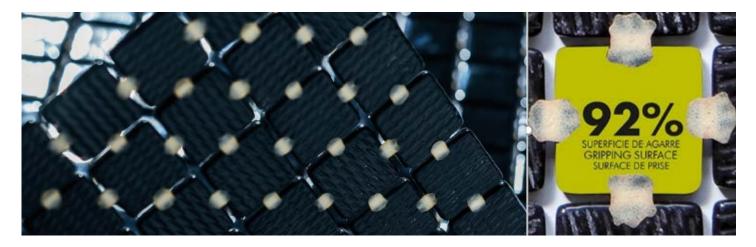

## **Jointpoint System**

Maximum grip surface. 92% Of the mosaic's surface is free for applying the adhesive. Durability guarantee.

Ease of installation. 25% Time saving compared with the paper-based panelling system.