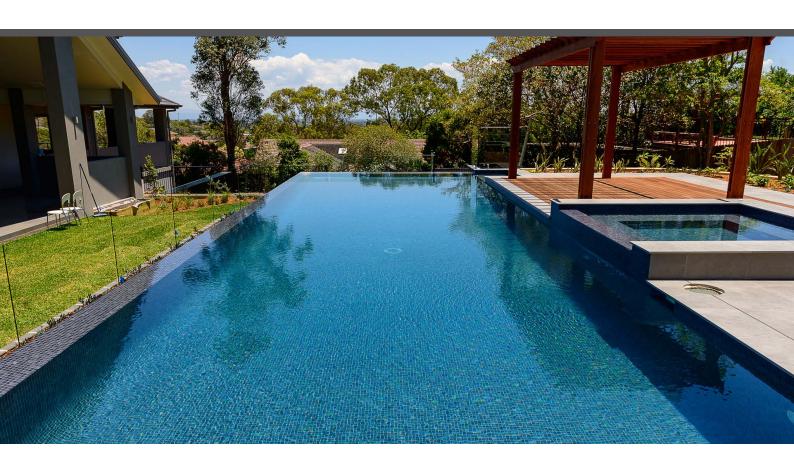

## Sagittarius

SPACE

**Sagittarius**, from the space collection, is a satin finish mosaic with a light sheen specially designed for cladding interiors, swimming pools, spas, saunas and wellness spaces. A choice which radiates energy.