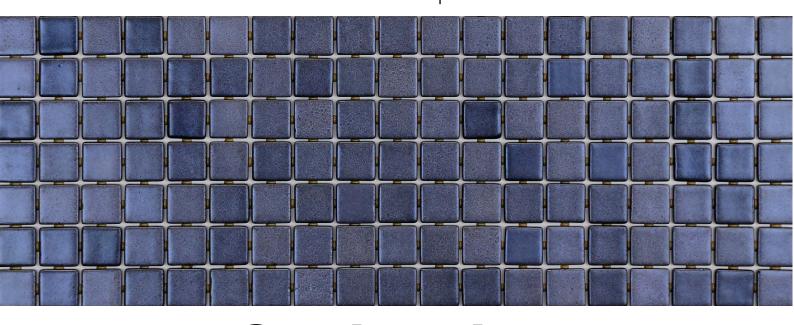

## Sagittarius

SPACE

**Sagittarius**, from the space collection, is a satin finish mosaic with a light sheen specially designed for cladding interiors, swimming pools, spas, saunas and wellness spaces. A choice which radiates energy.