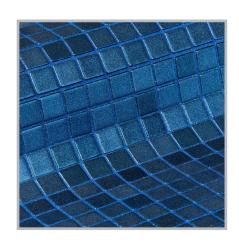

## Sagittarius

SPACE

**Sagittarius**, from the space collection, is a satin finish mosaic with a light sheen specially designed for cladding interiors, swimming pools, spas, saunas and wellness spaces. A choice which radiates energy.

## **Available format & finish**