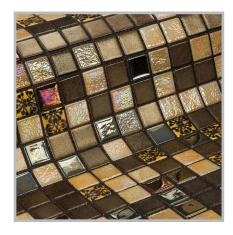

## Almonds TOPPING

**Almonds,** from the topping collection, is a blend of digitally-printed mosaics specially designed for cladding interiors, spas, saunas and wellness spaces. 100% original and delightfully fun.