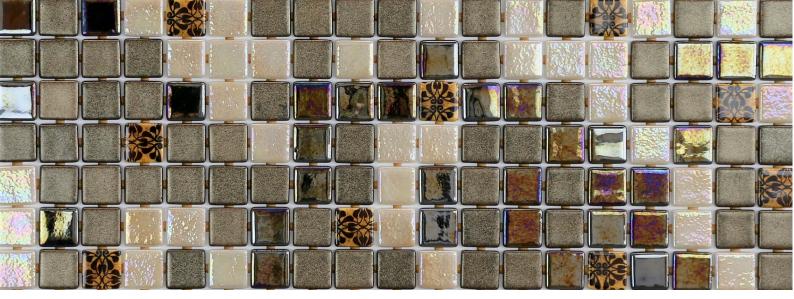

## Almonds TOPPING

**Almonds,** from the topping collection, is a blend of digitally-printed mosaics specially designed for cladding interiors, spas, saunas and wellness spaces. 100% original and delightfully fun.