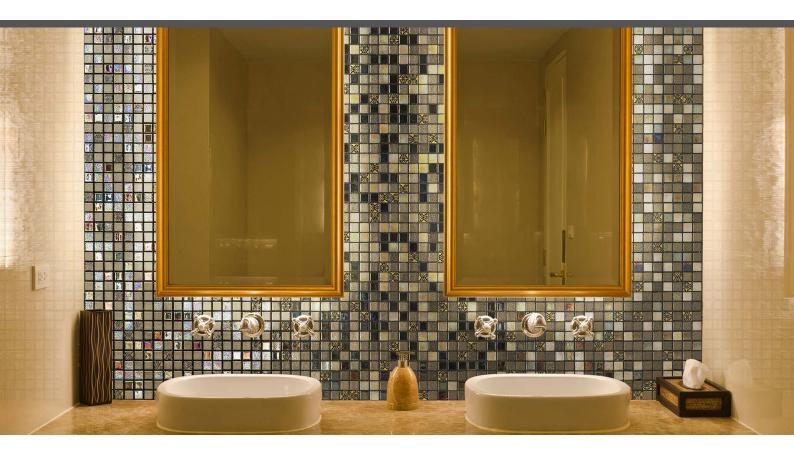

## Almonds TOPPING

**Almonds,** from the topping collection, is a blend of digitally-printed mosaics specially designed for cladding interiors, spas, saunas and wellness spaces. 100% original and delightfully fun.