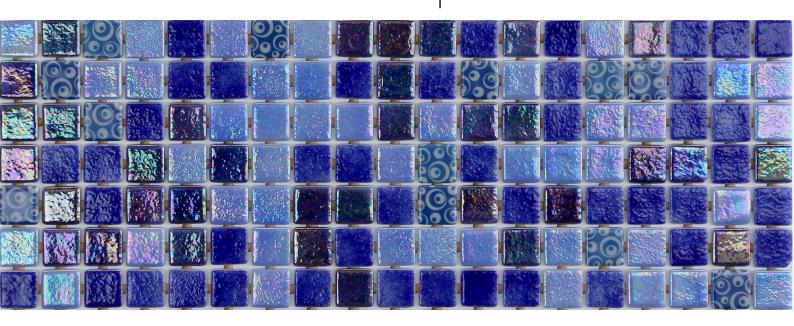

## **Blue Berries**

TOPPING

Blue Berries, from the topping collection, is a blend of digitally-printed mosaics specially designed for cladding interiors, spas, saunas and wellness spaces. 100% original and delightfully fun.