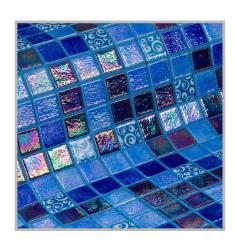

## **Blue Berries**

TOPPING

Blue Berries, from the topping collection, is a blend of digitally-printed mosaics specially designed for cladding interiors, spas, saunas and wellness spaces. 100% original and delightfully fun.