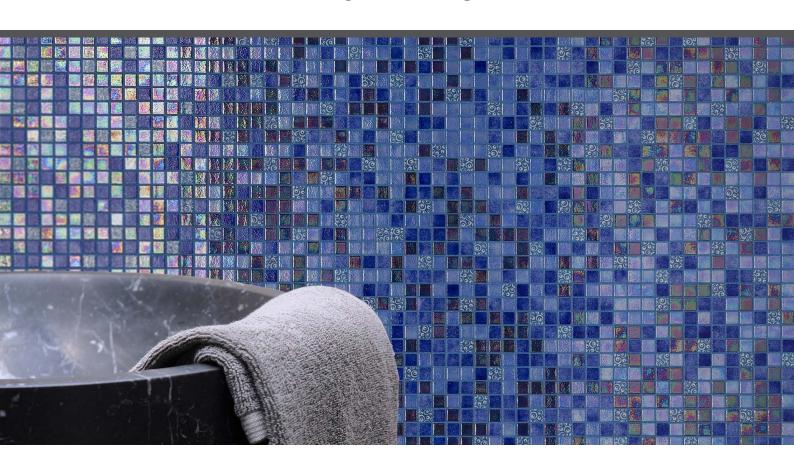

## **Blue Berries**

TOPPING

Blue Berries, from the topping collection, is a blend of digitally-printed mosaics specially designed for cladding interiors, spas, saunas and wellness spaces. 100% original and delightfully fun.