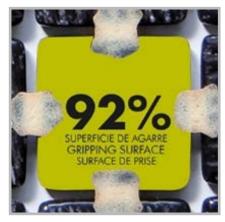

#### **Jointpoint System**

Maximum grip surface 92% of the mosaic's surface is free for applying the adhesive. Durability guarantee.

Ease of installation. 25% time saving compared with the paper-based panelling system.