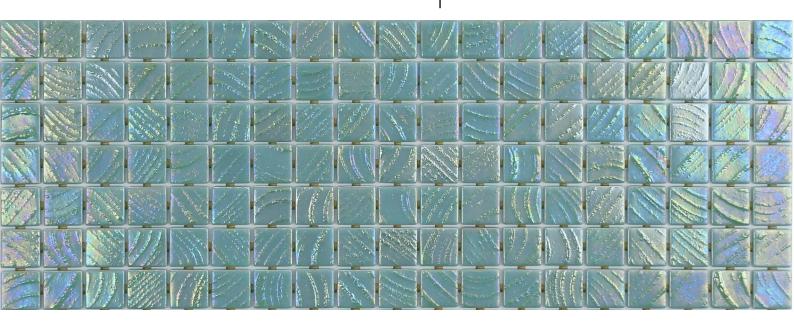

### Irazu

VULCANO

### **Available format & finish**

**Irazu**, from the vulcano collection, is an iridescent mosaic with a rippled texture specially designed for cladding interiors, swimming pools, spas, saunas and wellness spaces. A choice which radiates energy.