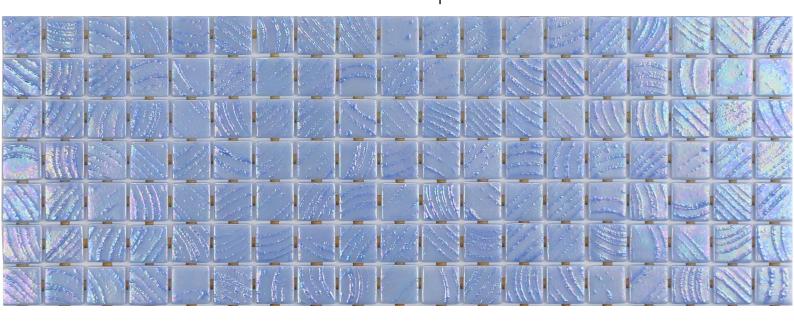

## **Stromboli**

VULCANO

**Stromboli**, from the vulcano collection, is an iridescent mosaic with a rippled texture specially designed for cladding interiors, swimming pools, spas, saunas and wellness spaces. A choice which radiates energy.