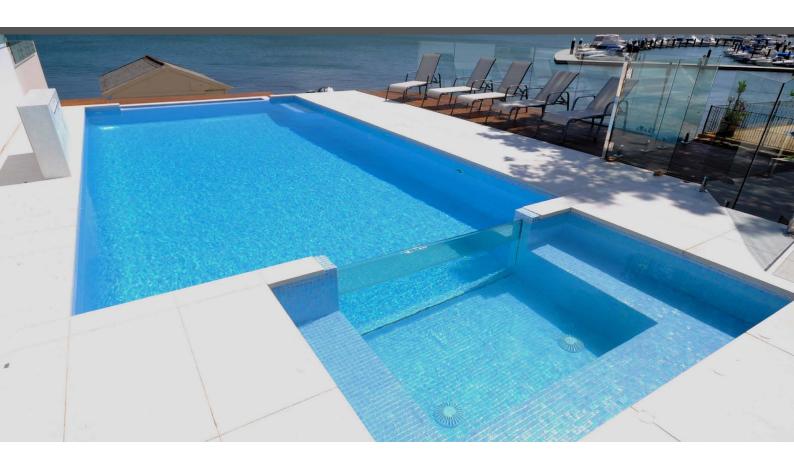

## **Stromboli**

VULCANO

**Stromboli**, from the vulcano collection, is an iridescent mosaic with a rippled texture specially designed for cladding interiors, swimming pools, spas, saunas and wellness spaces. A choice which radiates energy.