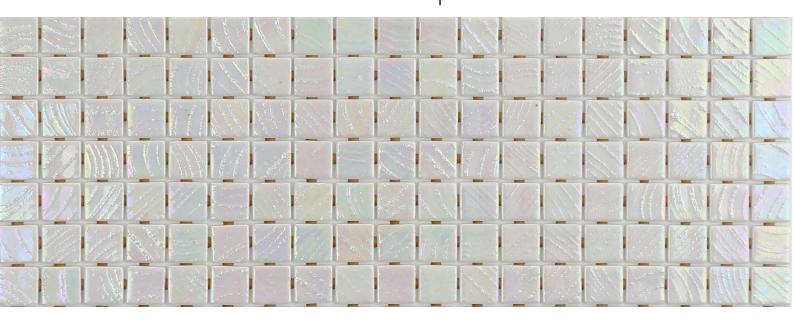

### **Teide**

VULCANO

### **Available format & finish**

**Teide,** from the vulcano collection, is an iridescent mosaic with a rippled texture specially designed for cladding interiors, swimming pools, spas, saunas and wellness spaces. A choice which radiates energy.