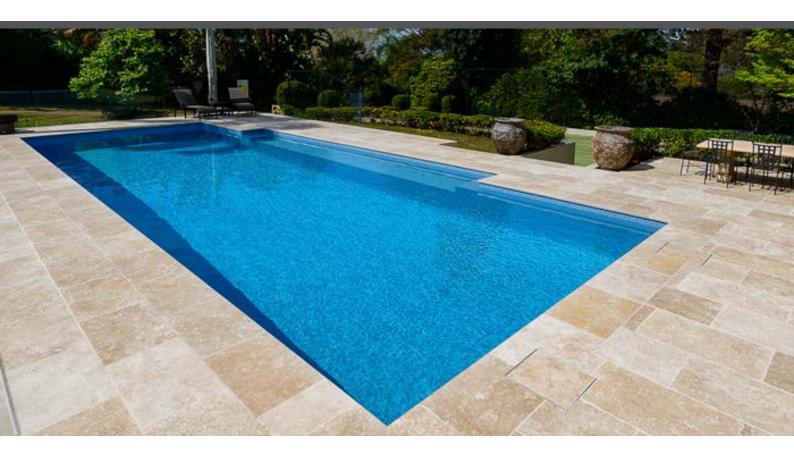

## 2520-A

NIEBLA

**2520-A,** from the Niebla collection, is a mosaic in hazy colours specially designed for cladding interiors, swimming pools, spas, saunas and wellness spaces.