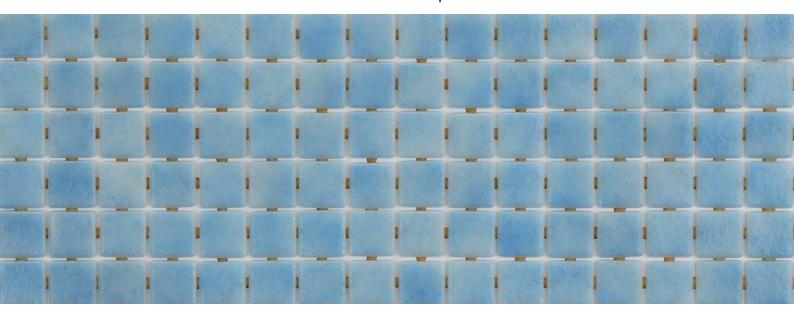

## 2520-A

NIEBLA

**2520-A,** from the Niebla collection, is a mosaic in hazy colours specially designed for cladding interiors, swimming pools, spas, saunas and wellness spaces.