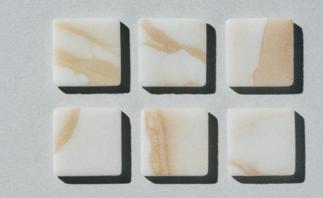

ISO 14021 Certificatio by Bureau Veritas

Nature and water come together to create a spontaneous watercolour effect when the different colour tiles are submerged in water. Soft, anti-slip textures, evocative shapes and just the right amount of dazzle merge in a harmonious blend of chromatic matte tones to create a relaxing feel, both classic and contemporary. That is Aquarelle. A collection that inspires us to connect with nature in a thousand ways.

# From Dream to Real

(ENG

The images are **arranged randomly** as they are applied on the mosaic, creating an original composition of unique shapes.