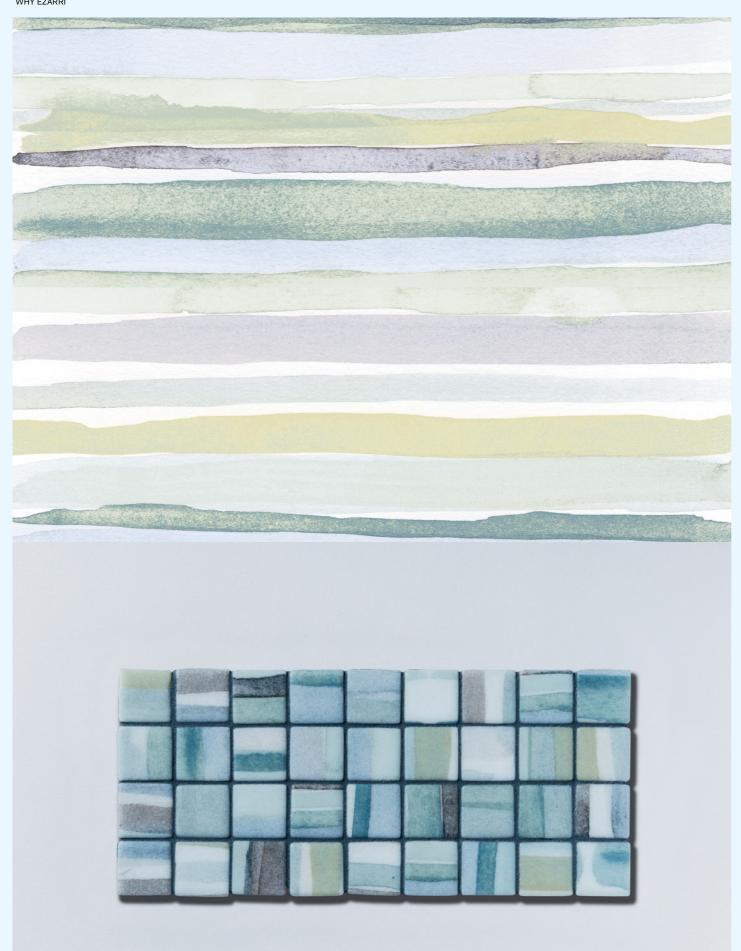

ISO 14021 Certificatio by Bureau Veritas

Nature and water come together to create a spontaneous watercolour effect when the different colour tiles are submerged in water. Soft, anti-slip textures, evocative shapes and just the right amount of dazzle merge in a harmonious blend of chromatic matte tones to create a relaxing feel, both classic and contemporary. That is Aquarelle. A collection that inspires us to connect with nature in a thousand ways.

# Aquarelle Collection

25mm format in stock Matte Finish JointPoint panelling Made in Spain Anti-Slip with SAFE-STEPS technology

Shades

Rims

joint:100

Layers

48 Stripes

joint:130 Washes