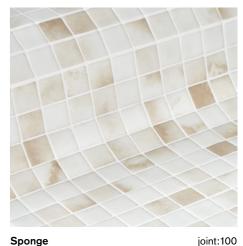

ISO 14021 Certificatio by Bureau Veritas

Nature and water come together to create a spontaneous watercolour effect when the different colour tiles are submerged in water. Soft, anti-slip textures, evocative shapes and just the right amount of dazzle merge in a harmonious blend of chromatic matte tones to create a relaxing feel, both classic and contemporary. That is Aquarelle. A collection that inspires us to connect with nature in a thousand ways.

# Aquarelle Collection

25mm format in stock Matte Finish JointPoint panelling Made in Spain Anti-Slip with SAFE-STEPS technology

Shades

Rims

joint:100

Layers

48 Stripes

joint:130 Washes