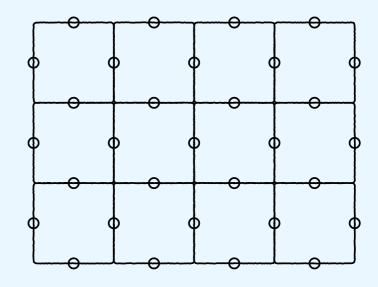

# **JointPoint**<sup>®</sup>

exact point."

Pioneers in a unique, revolutionary and technologically advanced system since 1995. Developed by Ezarri, JointPoint® provides easy, uniform installation of mosaic tile on any surface.

# A small uniform point rigorously controlled

Innovation, efficiency, performance and guarantee.

JointPoint® leaves 92% of the mosaic surface free for applying the adhesive, which means much greater durability. The unique composition of JointPoint® adapts to any curve or shape, ensuring maximum flexibility and strength. Working around obstacles is straightforward with the simple, easy-to-cut system. Its flexibility and adaptability make it extremely easy to install, saving up to 25% of installation time compared to paper-based systems. And since it is not affected by moisture, there is no expansion, shrinkage or breakage.