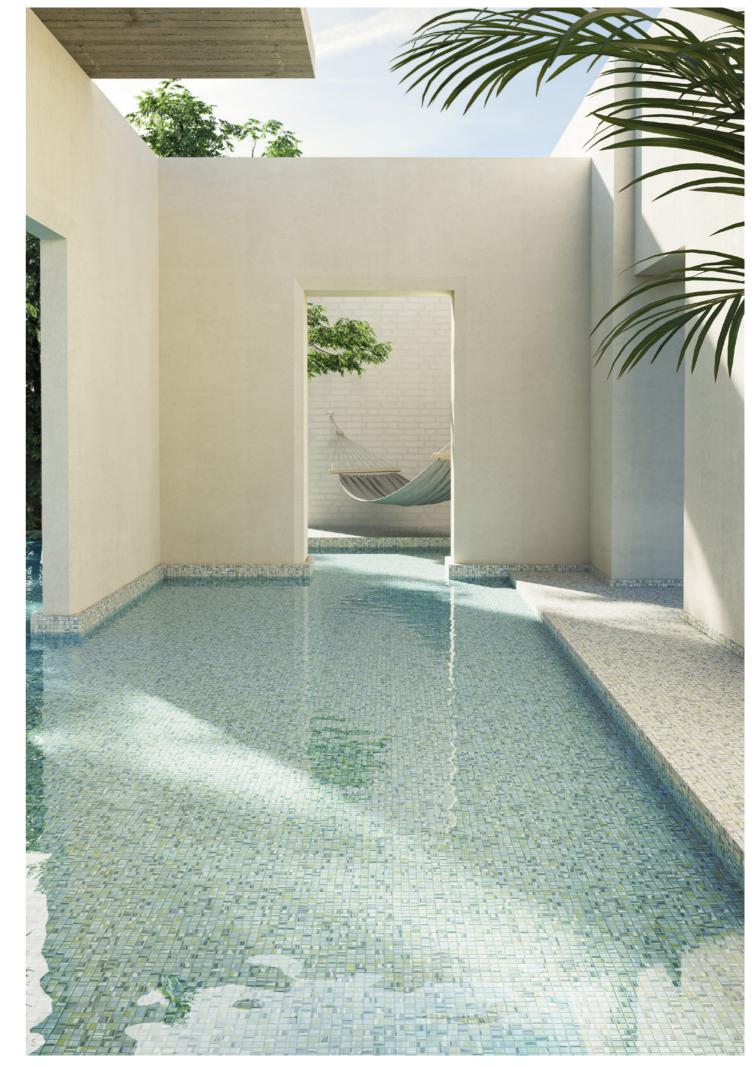

ISO 14021 Certificatio by Bureau Veritas

Nature and water come together to create a spontaneous watercolour effect when the different colour tiles are submerged in water. Soft, anti-slip textures, evocative shapes and just the right amount of dazzle merge in a harmonious blend of chromatic matte tones to create a relaxing feel, both classic and contemporary. That is Aquarelle. A collection that inspires us to connect with nature in a thousand ways.