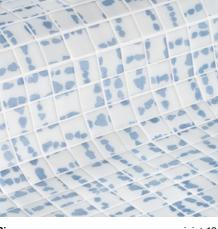

ISO 14021 Certificatio by Bureau Veritas

Nature and water come together to create a spontaneous watercolour effect when the different colour tiles are submerged in water. Soft, anti-slip textures, evocative shapes and just the right amount of dazzle merge in a harmonious blend of chromatic matte tones to create a relaxing feel, both classic and contemporary. That is Aquarelle. A collection that inspires us to connect with nature in a thousand ways.

# From Dream to Real

(ENG

The images are **arranged randomly** as they are applied on the mosaic, creating an original composition of unique shapes.