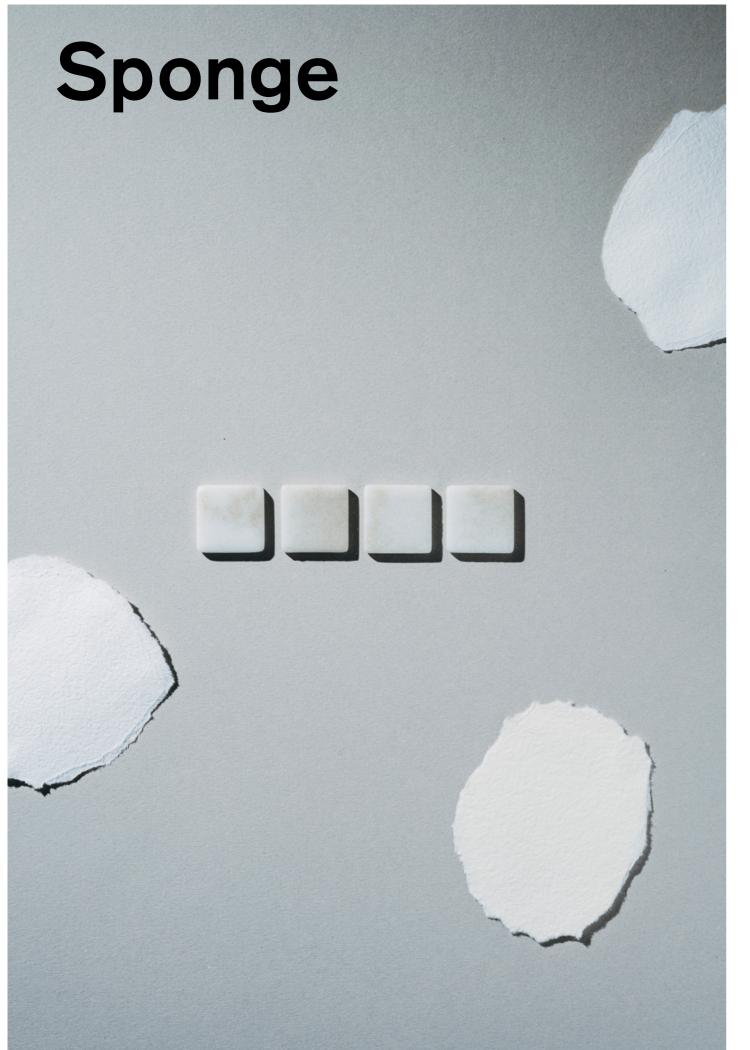

ISO 14021 Certificatio by Bureau Veritas

Nature and water come together to create a spontaneous watercolour effect when the different colour tiles are submerged in water. Soft, anti-slip textures, evocative shapes and just the right amount of dazzle merge in a harmonious blend of chromatic matte tones to create a relaxing feel, both classic and contemporary. That is Aquarelle. A collection that inspires us to connect with nature in a thousand ways.

# From Dream to Real

(ENG

The images are **arranged randomly** as they are applied on the mosaic, creating an original composition of unique shapes.