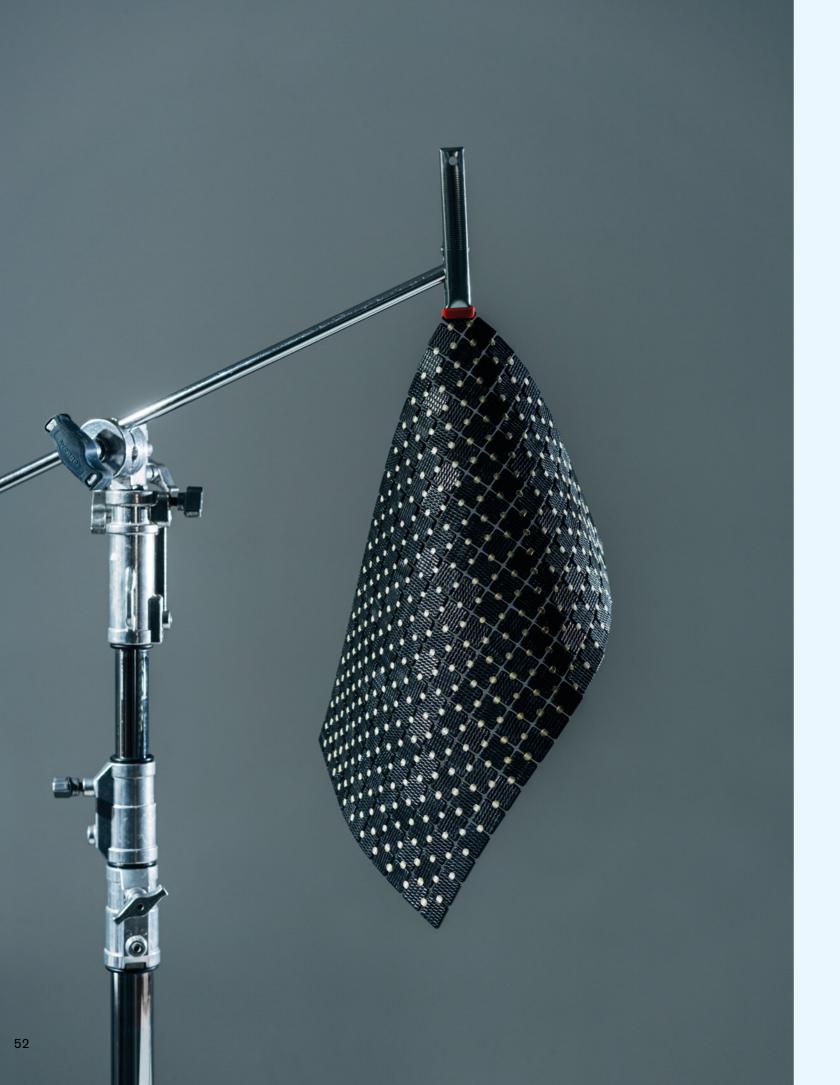

# **JointPoint**<sup>®</sup>

exact point."

Pioneers in a unique, revolutionary and technologically advanced system since 1995. Developed by Ezarri, JointPoint® provides easy, uniform installation of mosaic tile on any surface.

### "It's not (only) the technology. It's defining the

# A small uniform point rigorously controlled

Innovation, efficiency, performance and guarantee.

#### (ENG)

Technique is in our DNA. As expert manufacturers, we make the complex simple. Therein lies our unique competitive edge. Our **JointPoint**® system is a prime example of our commitment to technological precision and innovation.

JointPoint® leaves 92% of the mosaic surface free for applying the adhesive, which means much greater durability. The unique composition of JointPoint® adapts to any curve or shape, ensuring maximum flexibility and strength. Working around obstacles is straightforward with the simple, easy-to-cut system. Its flexibility and adaptability make it extremely easy to install, saving up to 25% of installation time compared to paper-based systems. And since it is not affected by moisture, there is no expansion, shrinkage or breakage.