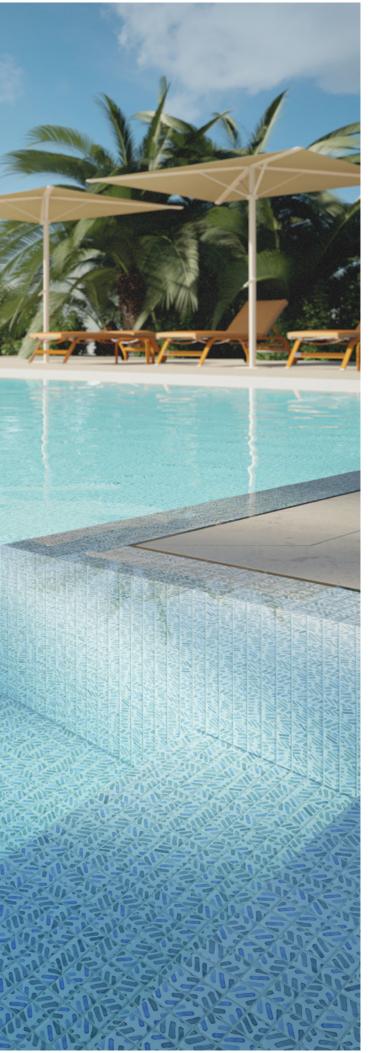

ISO 14021 Certificatio by Bureau Veritas

Nature and water come together to create a spontaneous watercolour effect when the different colour tiles are submerged in water. Soft, anti-slip textures, evocative shapes and just the right amount of dazzle merge in a harmonious blend of chromatic matte tones to create a relaxing feel, both classic and contemporary. That is Aquarelle. A collection that inspires us to connect with nature in a thousand ways.

# Aquarelle Collection

25mm format in stock Matte Finish JointPoint panelling Made in Spain Anti-Slip with SAFE-STEPS technology

Shades

Rims

joint:100

Layers

48 Stripes

joint:130 Washes