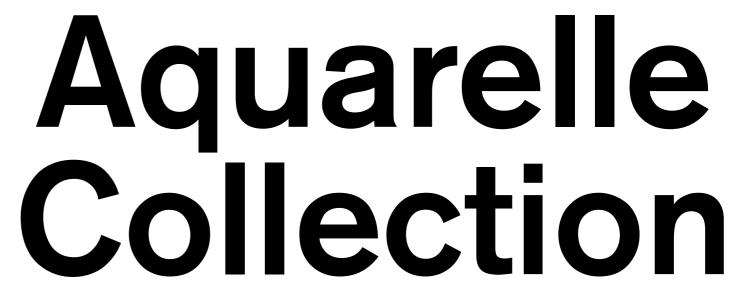

ISO 14021 Certificatio by Bureau Veritas

Nature and water come together to create a spontaneous watercolour effect when the different colour tiles are submerged in water. Soft, anti-slip textures, evocative shapes and just the right amount of dazzle merge in a harmonious blend of chromatic matte tones to create a relaxing feel, both classic and contemporary. That is Aquarelle. A collection that inspires us to connect with nature in a thousand ways.

# Wet-in-wet