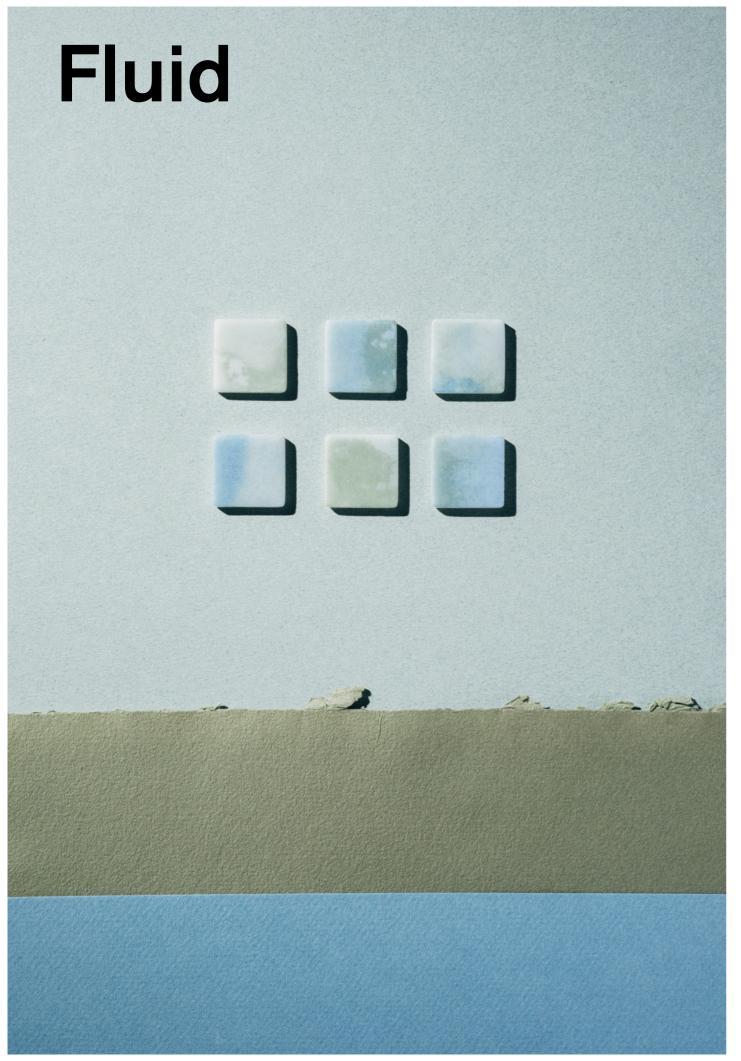

joint:130

Strokes joint:100

Blots

Fluid

joint:340

Pigment

joint:100

joint:130 Effect