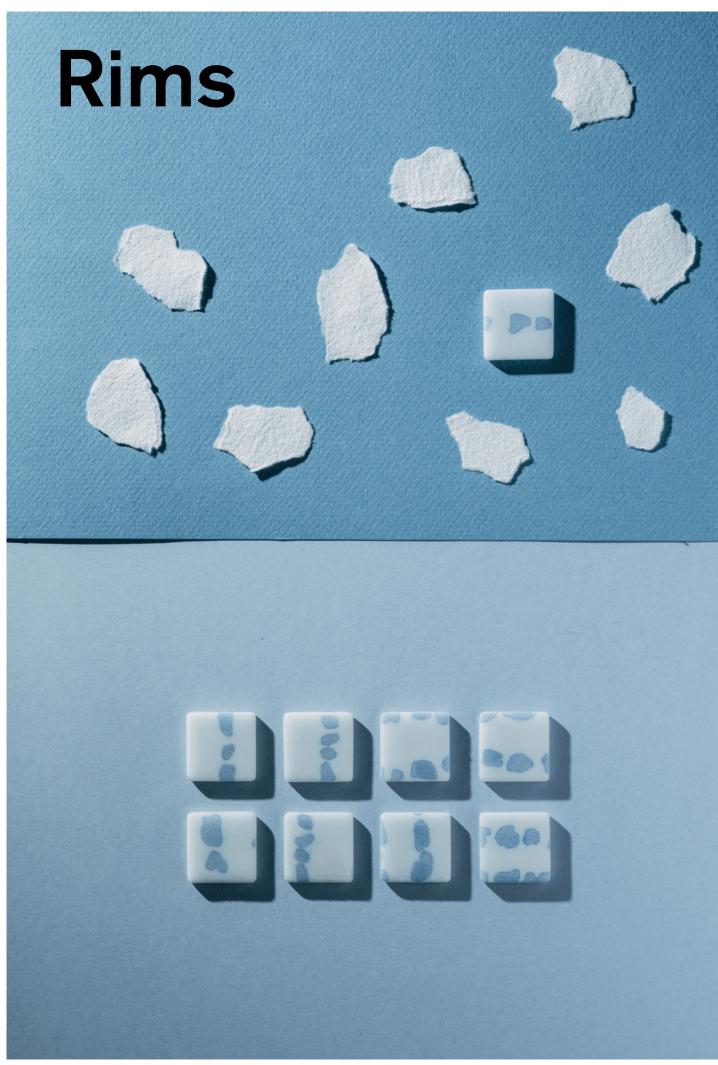

# Aquarelle Collection

25mm format in stock Matte Finish JointPoint panelling Made in Spain Anti-Slip with SAFE-STEPS technology

Shades

Rims

joint:100

Layers

48 Stripes

joint:130 Washes