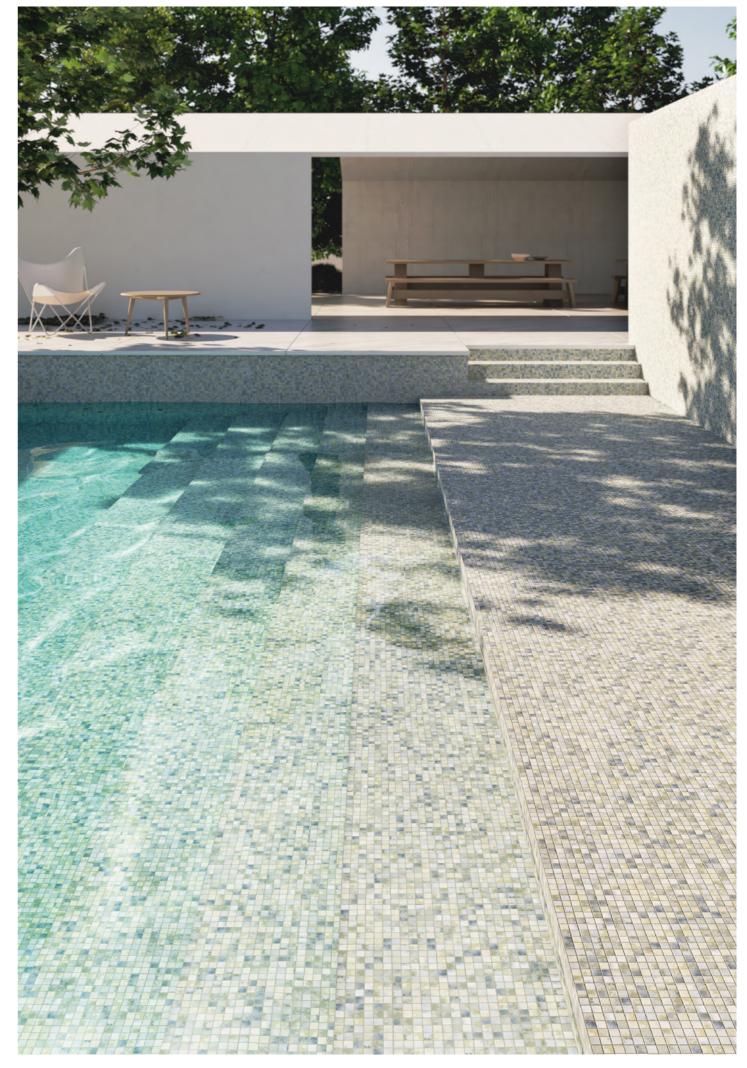

ISO 14021 Certificatio by Bureau Veritas

Nature and water come together to create a spontaneous watercolour effect when the different colour tiles are submerged in water. Soft, anti-slip textures, evocative shapes and just the right amount of dazzle merge in a harmonious blend of chromatic matte tones to create a relaxing feel, both classic and contemporary. That is Aquarelle. A collection that inspires us to connect with nature in a thousand ways.

### **Grass Tone**

33

40