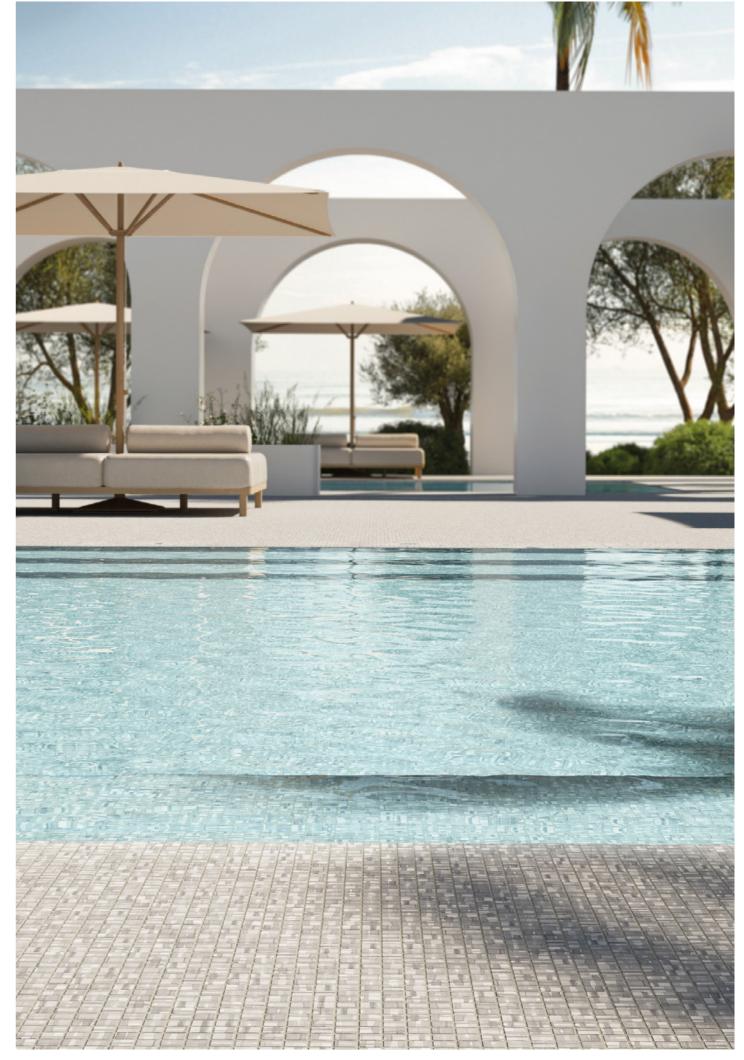

ISO 14021 Certificatio by Bureau Veritas

Nature and water come together to create a spontaneous watercolour effect when the different colour tiles are submerged in water. Soft, anti-slip textures, evocative shapes and just the right amount of dazzle merge in a harmonious blend of chromatic matte tones to create a relaxing feel, both classic and contemporary. That is Aquarelle. A collection that inspires us to connect with nature in a thousand ways.

# Aquarelle Collection

25mm format in stock Matte Finish JointPoint panelling Made in Spain Anti-Slip with SAFE-STEPS technology

Shades

Rims

joint:100

Layers

48 Stripes

joint:130 Washes