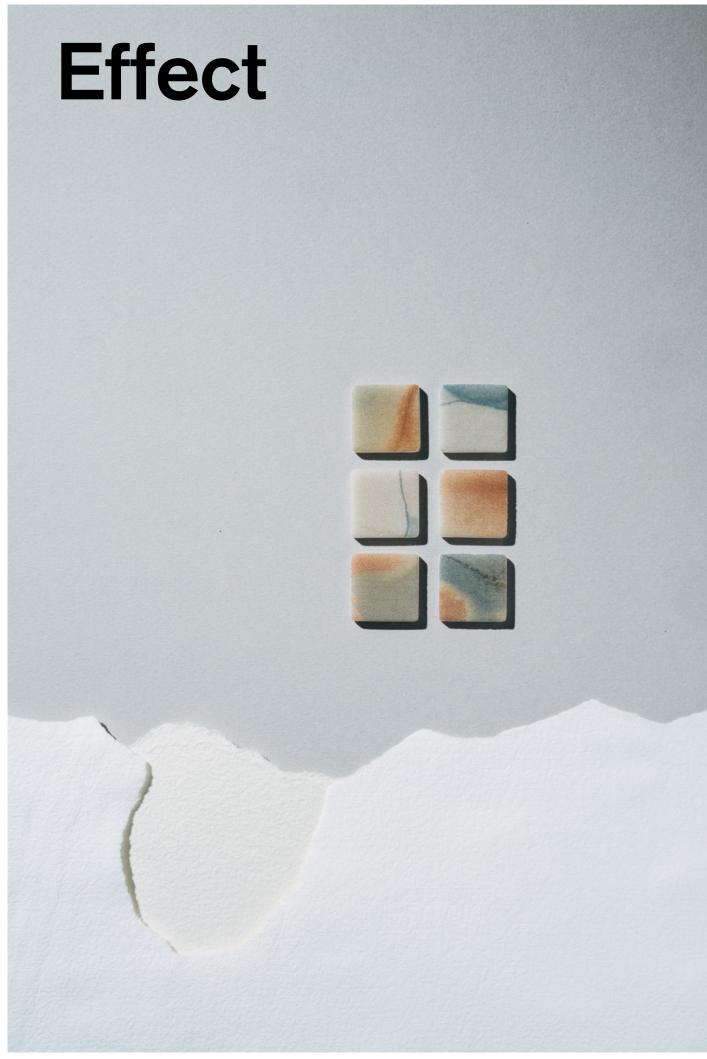

# Washes

32

joint:130

Strokes joint:100

Blots

Fluid

joint:340

Pigment

joint:100

joint:130 Effect