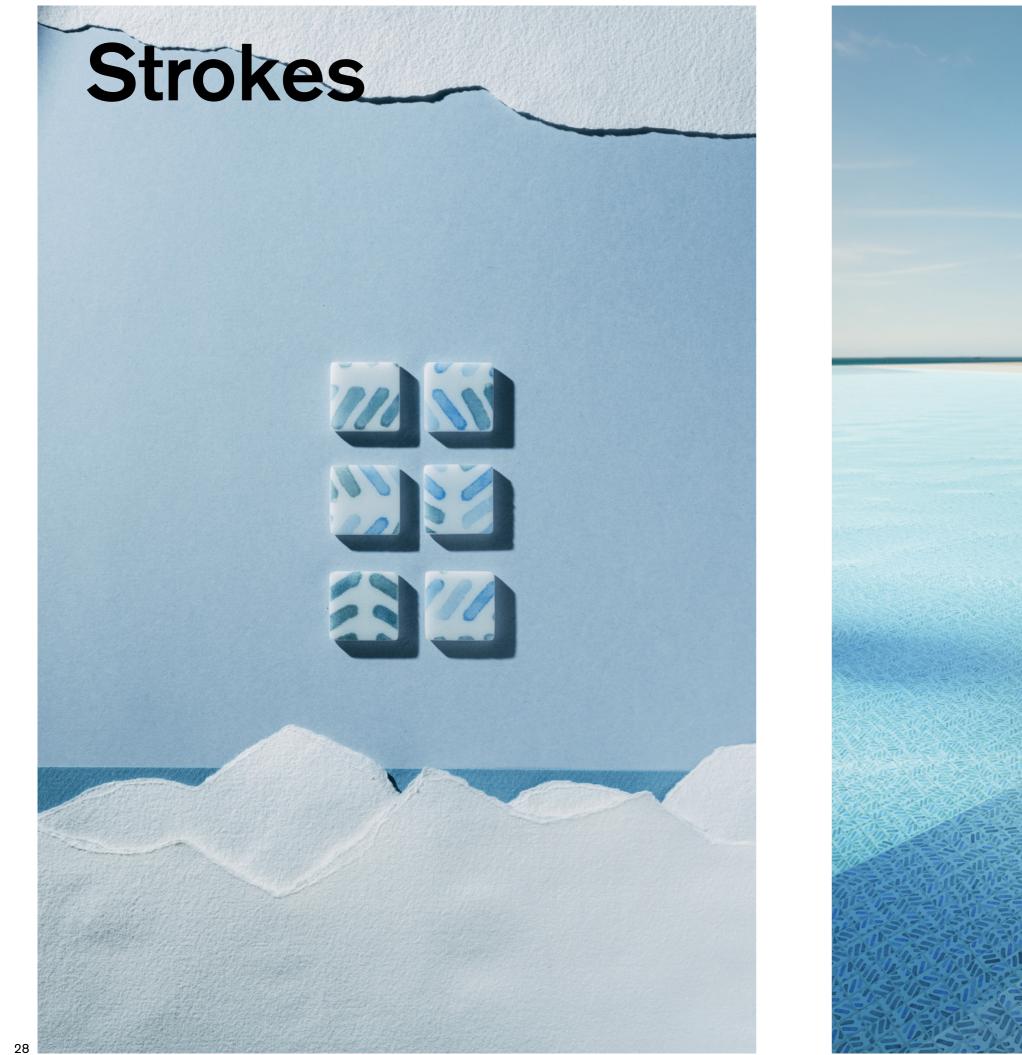

# Washes

32

# Aquarelle Collection

25mm format in stock Matte Finish JointPoint panelling Made in Spain Anti-Slip with SAFE-STEPS technology

Shades

Rims

joint:100

Layers

48 Stripes

joint:130 Washes

joint:130

Strokes joint:100

Blots

Fluid

joint:340

Pigment

joint:100

joint:130 Effect