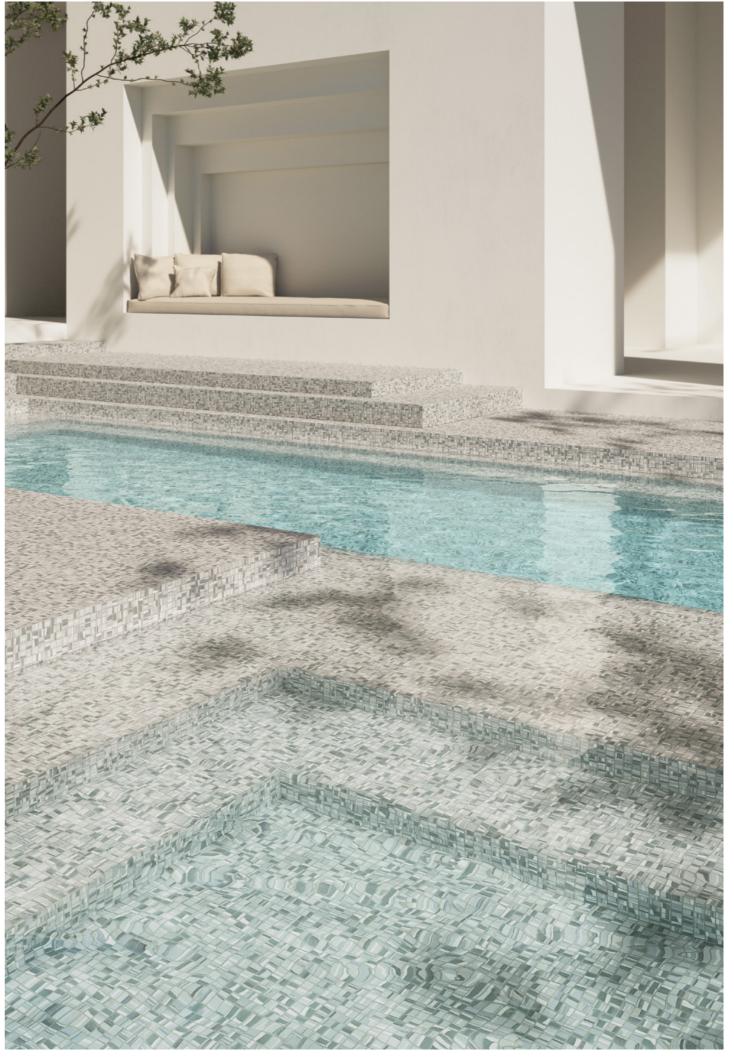

ISO 14021 Certificatio by Bureau Veritas

Nature and water come together to create a spontaneous watercolour effect when the different colour tiles are submerged in water. Soft, anti-slip textures, evocative shapes and just the right amount of dazzle merge in a harmonious blend of chromatic matte tones to create a relaxing feel, both classic and contemporary. That is Aquarelle. A collection that inspires us to connect with nature in a thousand ways.

# Aquarelle Collection

25mm format in stock Matte Finish JointPoint panelling Made in Spain Anti-Slip with SAFE-STEPS technology

Shades

Rims

joint:100

Layers

48 Stripes

joint:130 Washes