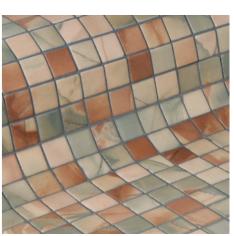

ISO 14021 Certificatio by Bureau Veritas

Nature and water come together to create a spontaneous watercolour effect when the different colour tiles are submerged in water. Soft, anti-slip textures, evocative shapes and just the right amount of dazzle merge in a harmonious blend of chromatic matte tones to create a relaxing feel, both classic and contemporary. That is Aquarelle. A collection that inspires us to connect with nature in a thousand ways.

# Aquarelle Collection

25mm format in stock Matte Finish JointPoint panelling Made in Spain Anti-Slip with SAFE-STEPS technology

Shades

Rims

joint:100

Layers

48 Stripes

joint:130 Washes