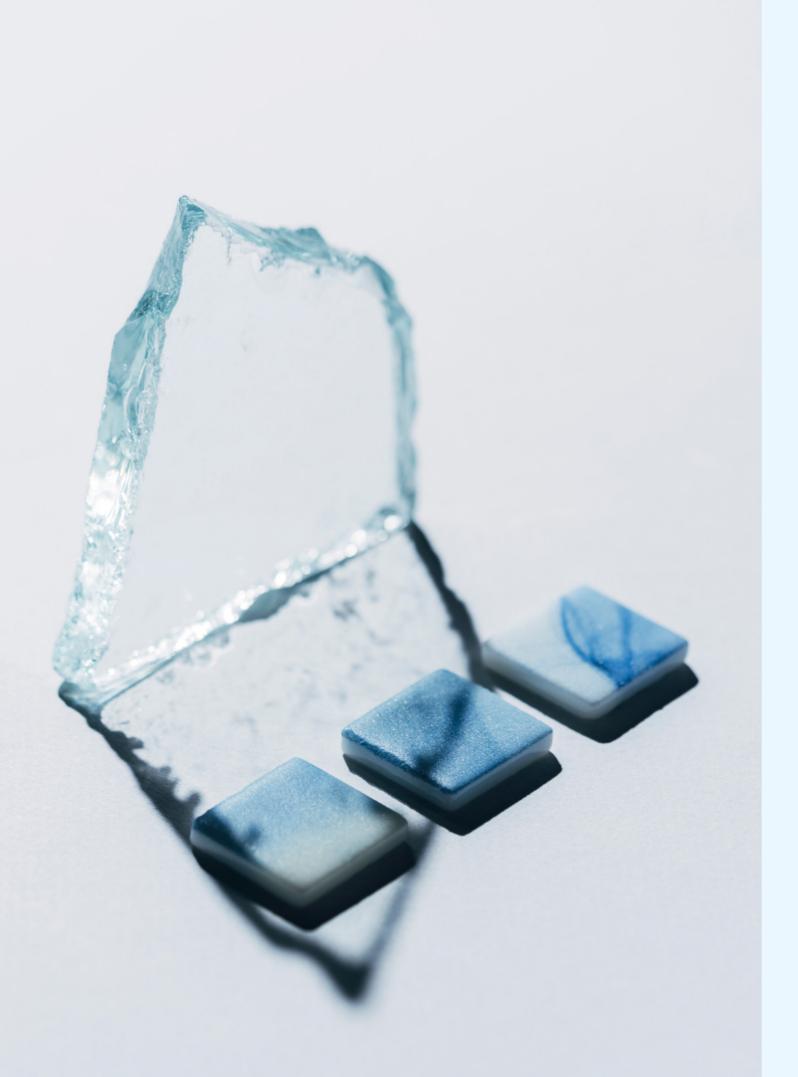

ISO 14021 Certificatio by Bureau Veritas

Nature and water come together to create a spontaneous watercolour effect when the different colour tiles are submerged in water. Soft, anti-slip textures, evocative shapes and just the right amount of dazzle merge in a harmonious blend of chromatic matte tones to create a relaxing feel, both classic and contemporary. That is Aquarelle. A collection that inspires us to connect with nature in a thousand ways.

# From Dream to Real

(ENG

The images are **arranged randomly** as they are applied on the mosaic, creating an original composition of unique shapes.