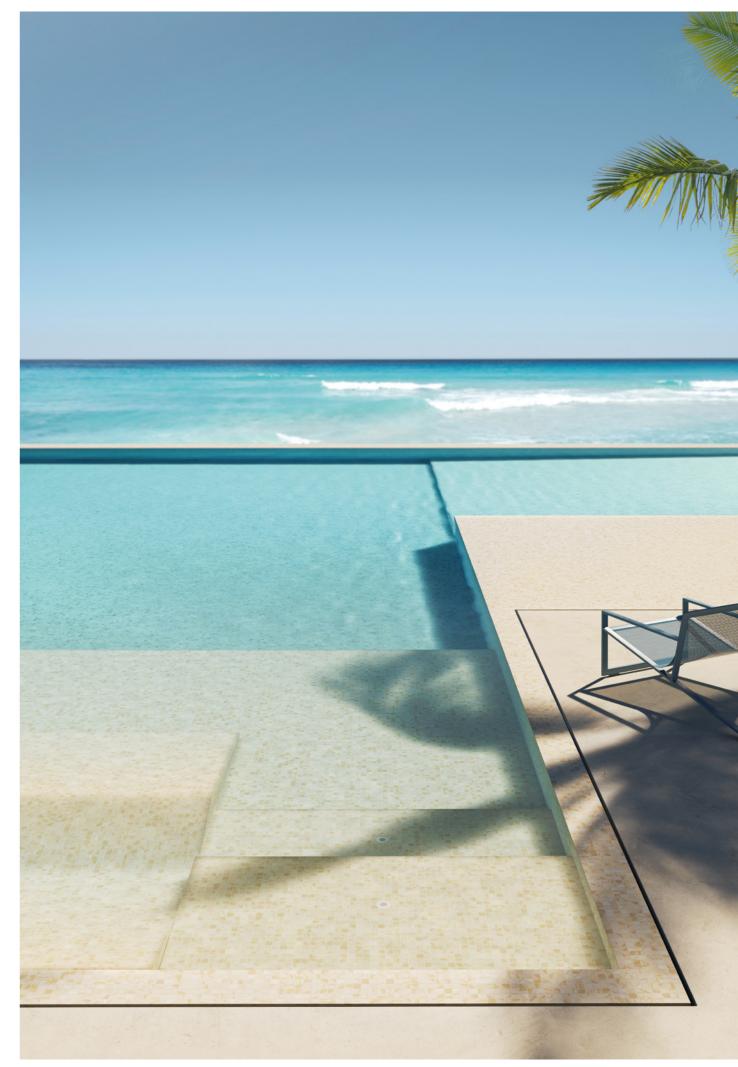

ISO 14021 Certificatio by Bureau Veritas

Nature and water come together to create a spontaneous watercolour effect when the different colour tiles are submerged in water. Soft, anti-slip textures, evocative shapes and just the right amount of dazzle merge in a harmonious blend of chromatic matte tones to create a relaxing feel, both classic and contemporary. That is Aquarelle. A collection that inspires us to connect with nature in a thousand ways.