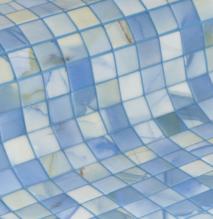

ISO 14021 Certificatio by Bureau Veritas

Nature and water come together to create a spontaneous watercolour effect when the different colour tiles are submerged in water. Soft, anti-slip textures, evocative shapes and just the right amount of dazzle merge in a harmonious blend of chromatic matte tones to create a relaxing feel, both classic and contemporary. That is Aquarelle. A collection that inspires us to connect with nature in a thousand ways.

# From Dream to Real

(ENG

The images are **arranged randomly** as they are applied on the mosaic, creating an original composition of unique shapes.