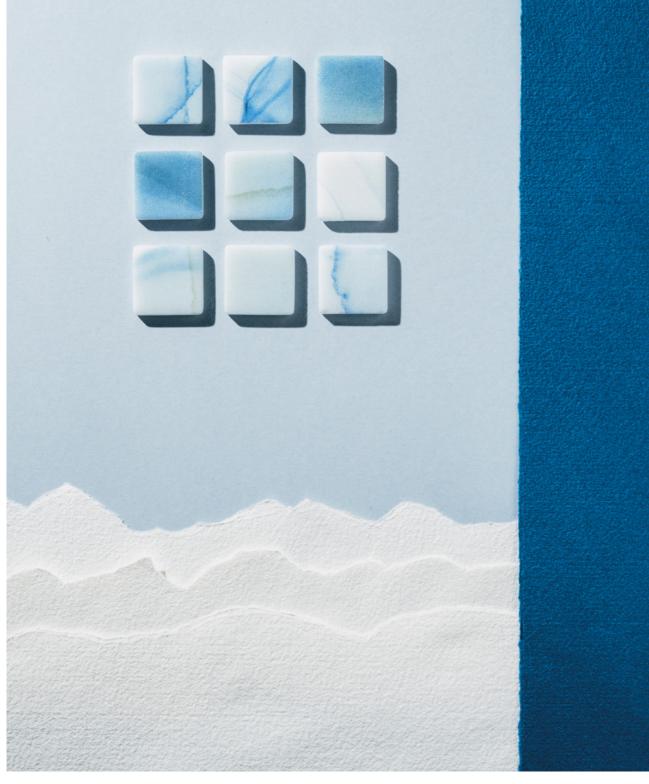

cting the environment and mitigating climate change. For over four decades we have been working sustainably with recycled window glass, driven by a steadfast commitment to quality and respect at every turn regarding products, raw materials, people and the environment.



ISO 14021 Certificatio by Bureau Veritas



Nature and water come together to create a spontaneous watercolour effect when the different colour tiles are submerged in water. Soft, anti-slip textures, evocative shapes and just the right amount of dazzle merge in a harmonious blend of chromatic matte tones to create a relaxing feel, both classic and contemporary. That is Aquarelle. A collection that inspires us to connect with nature in a thousand ways.

Night Tone

















24

### Heaven Tone

25









# Washes





32

### **Grass Tone**

33















40

### Earth Tone







# Wet-in-wet











# Aquarelle Collection

25mm format in stock Matte Finish JointPoint panelling Made in Spain Anti-Slip with SAFE-STEPS technology





Shades

Rims

joint:100



Layers



48 Stripes

joint:130 Washes

joint:130

Strokes joint:100





Blots



Fluid



joint:340

Pigment

joint:100



joint:130 Effect



joint:130

Wet-in-wet









WHY EZARRI



# From Dream to Real

(ENG

The images are **arranged randomly** as they are applied on the mosaic, creating an original composition of unique shapes.



# **JointPoint**<sup>®</sup>



exact point."

Pioneers in a unique, revolutionary and technologically advanced system since 1995. Developed by Ezarri, JointPoint® provides easy, uniform installatio