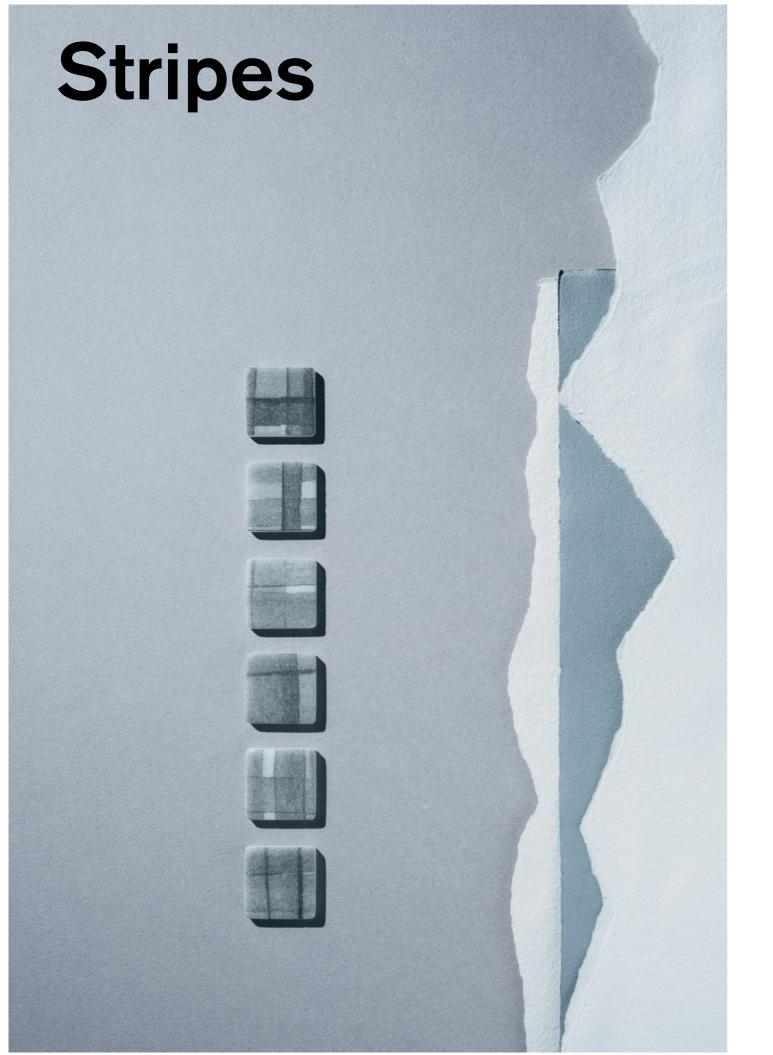

# Aquarelle Collection

25mm format in stock Matte Finish JointPoint panelling Made in Spain Anti-Slip with SAFE-STEPS technology

Shades

Rims

joint:100

Layers

48 Stripes

joint:130 Washes

joint:130

Strokes joint:100

Blots

Fluid

joint:340

Pigment

joint:100

joint:130 Effect