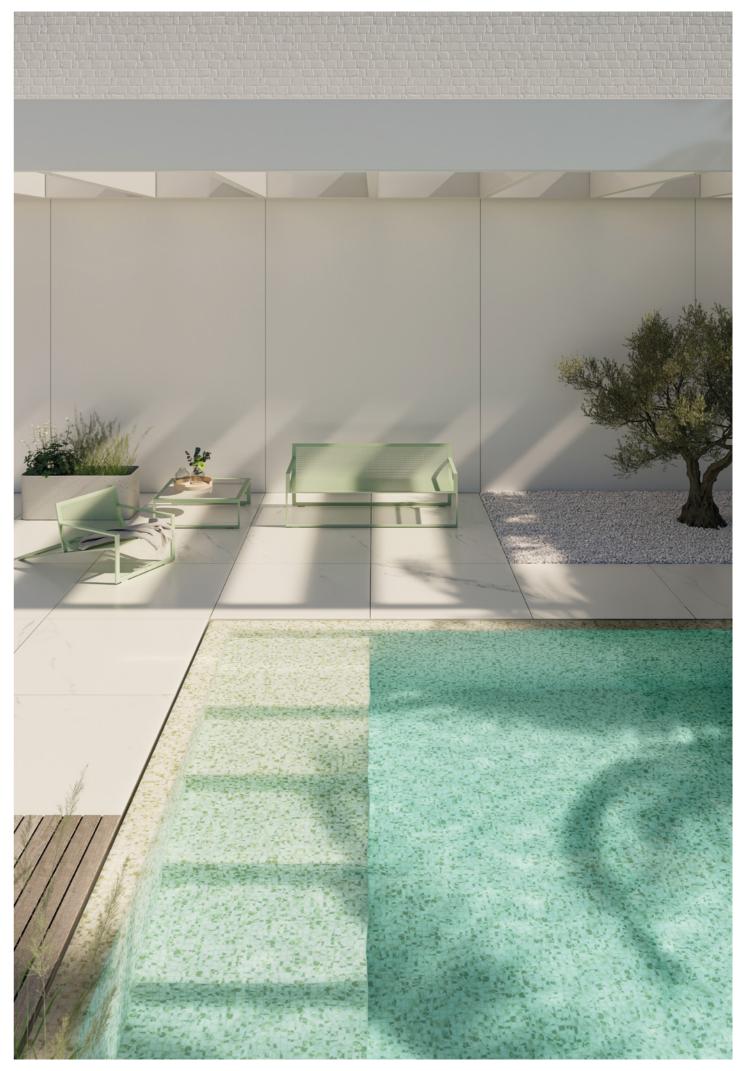

climate change. For over four decades we have been working sustainably with recycled window glass, driven by a steadfast commitment to quality and respect at every turn regarding products, raw materials, people and the environment.



ISO 14021 Certificatio by Bureau Veritas



Nature and water come together to create a spontaneous watercolour effect when the different colour tiles are submerged in water. Soft, anti-slip textures, evocative shapes and just the right amount of dazzle merge in a harmonious blend of chromatic matte tones to create a relaxing feel, both classic and contemporary. That is Aquarelle. A collection that inspires us to connect with nature in a thousand ways.

Night Tone

















24

### Heaven Tone

25









# Washes





32

### **Grass Tone**

33















40

### Earth Tone







# Wet-in-wet











# Aquarelle Collection

25mm format in stock Matte Finish JointPoint panelling Made in Spain Anti-Slip with SAFE-STEPS technology





Shades

Rims

joint:100



Layers



48 Stripes

joint:130 Washes

joint:130

Strokes joint:100





Blots



Fluid



joint:340

Pigment

joint:100



joint:130 Effect



joint:130

Wet-in-wet









WHY EZARRI



# From Dream to Real

(ENG

The images are **arranged randomly** as they are applied on the mosaic, creating an original composition of unique shapes.



# **JointPoint**<sup>®</sup>



exact point."

Pioneers in a unique, revolutionary and technologically advanced system since 1995. Developed by Ezarri, JointPoint® provides easy, uniform installation of mosaic tile on any surface.