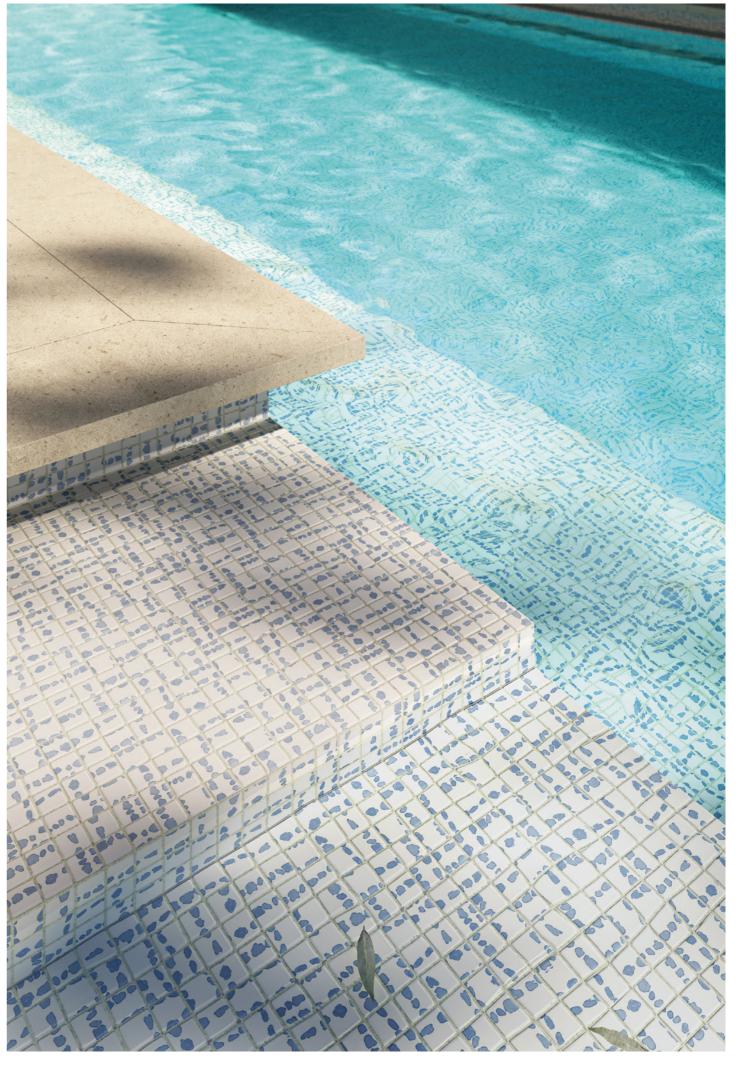

ISO 14021 Certificatio by Bureau Veritas

Nature and water come together to create a spontaneous watercolour effect when the different colour tiles are submerged in water. Soft, anti-slip textures, evocative shapes and just the right amount of dazzle merge in a harmonious blend of chromatic matte tones to create a relaxing feel, both classic and contemporary. That is Aquarelle. A collection that inspires us to connect with nature in a thousand ways.

# Aquarelle Collection

25mm format in stock Matte Finish JointPoint panelling Made in Spain Anti-Slip with SAFE-STEPS technology

Shades

Rims

joint:100

Layers

48 Stripes

joint:130 Washes

joint:130

Strokes joint:100

Blots

Fluid

joint:340

Pigment

joint:100

joint:130 Effect