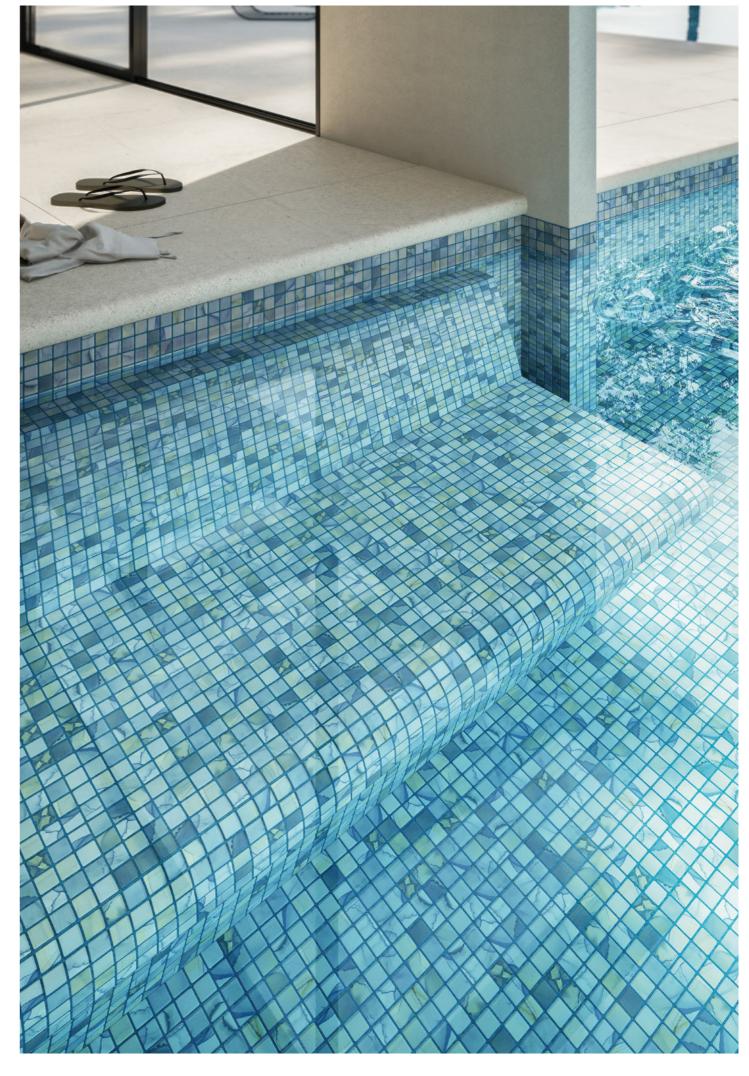

ISO 14021 Certificatio by Bureau Veritas

Nature and water come together to create a spontaneous watercolour effect when the different colour tiles are submerged in water. Soft, anti-slip textures, evocative shapes and just the right amount of dazzle merge in a harmonious blend of chromatic matte tones to create a relaxing feel, both classic and contemporary. That is Aquarelle. A collection that inspires us to connect with nature in a thousand ways.

# Aquarelle Collection

25mm format in stock Matte Finish JointPoint panelling Made in Spain Anti-Slip with SAFE-STEPS technology

Shades

Rims

joint:100

Layers

48 Stripes

joint:130 Washes