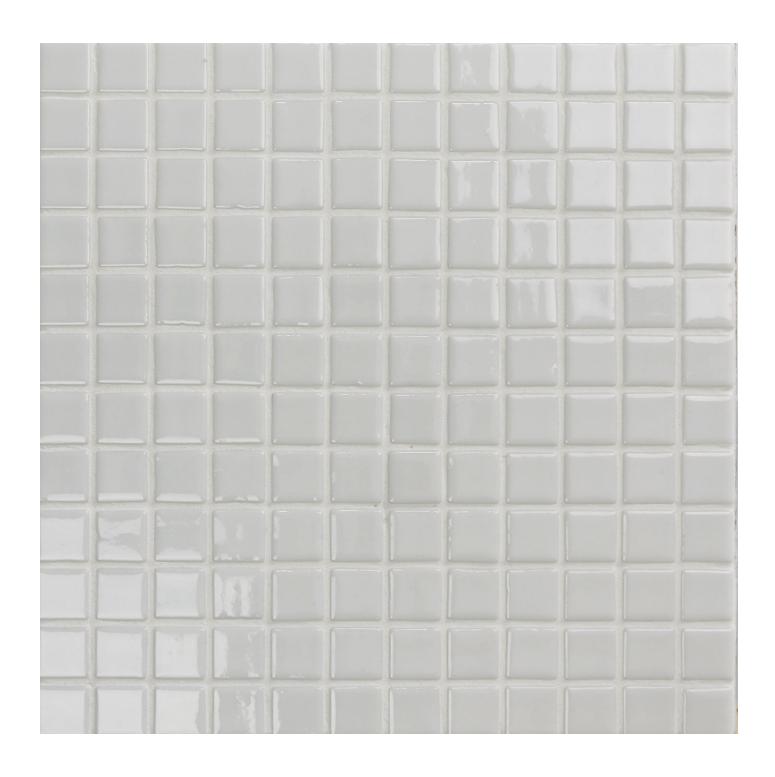

niform and controllable. Jointpoint has minimal thickness and is very uniform and controllable.

| Water absorption       | UNE EN ISO 10545-3         | Result: E=0,1%          |
|------------------------|----------------------------|-------------------------|
| Scratch resistance     | UNE EN ISO 10545-7         | Classification: PEI = 4 |
| Stain resistance       | UNE EN ISO 10545-14        | Classification: 1-5-5   |
| Scratch hardness       | UNE 67101 (escala de Mohs) | Class 7                 |
| Resistance to freezing | UNE EN ISO 10545-12        | Resistant               |
| Chemical resistance    | UNE EN ISO 10545-13        | Classification: A       |



SIZE: 312 X 495MM



#### **Polar Blue**





### **Baby Blue**





EGG SHELL



## **Egg Shell**





2545-A



### 2545-A





### 2505-A





## 2508-A



# Dreams are made of mosaics



sales@europeimports.com.au 1300 EUROPE (387-673) www.europeimports.com.au