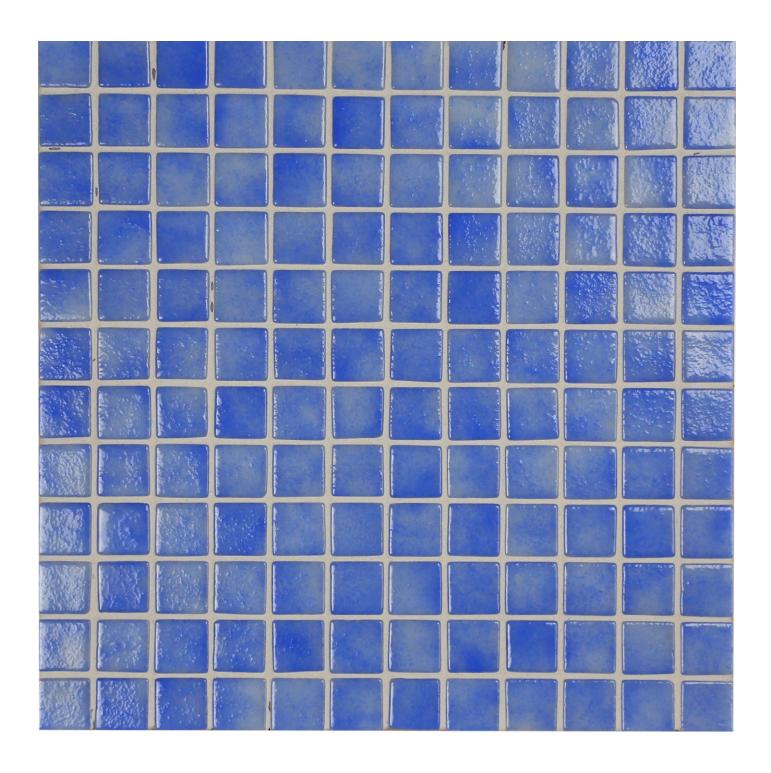

LISA 2545-A

EGG SHELL

NIEBLA 2505-A

**POLAR BLUE** 

NIEBLA 2508-A

**BABY BLUE** 

### 2505-A