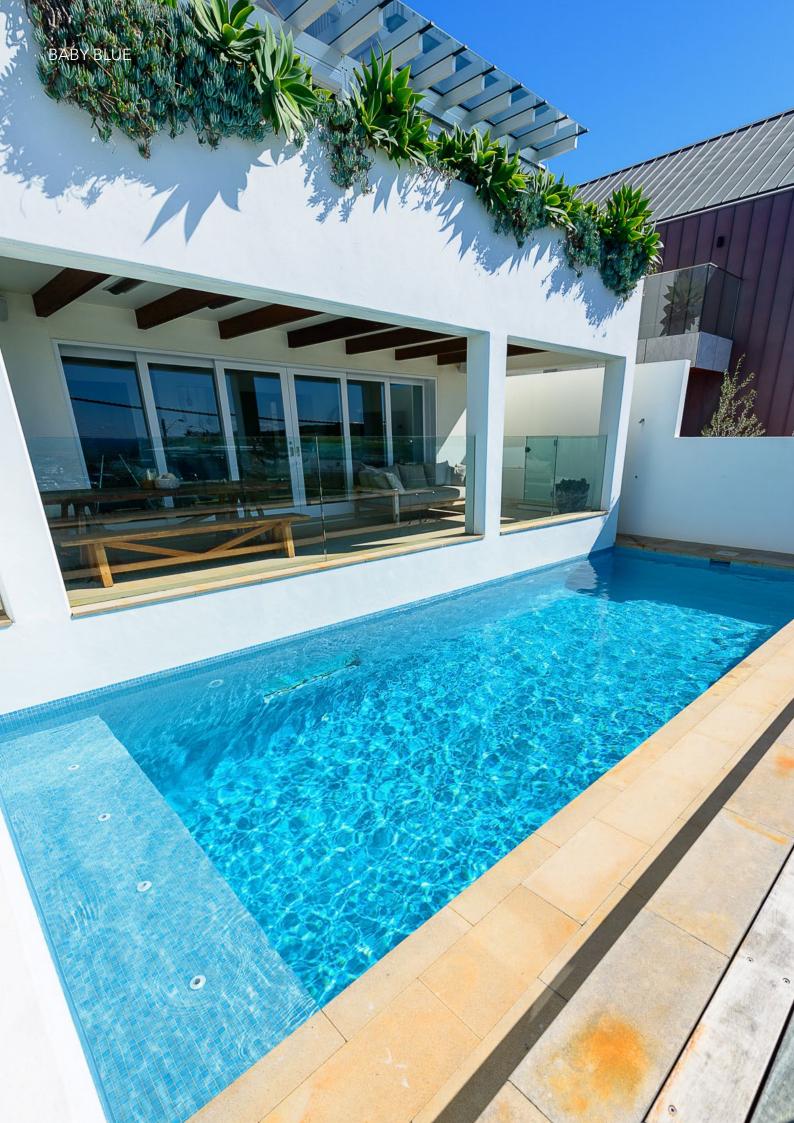

ability and stiffness. It is flexible and easy to cut. Even the smallest area is uniform and controllable. Jointpoint has minimal thickness and is very uniform and controllable.

| Water absorption       | UNE EN ISO 10545-3         | Result: E=0,1%          |
|------------------------|----------------------------|-------------------------|
| Scratch resistance     | UNE EN ISO 10545-7         | Classification: PEI = 4 |
| Stain resistance       | UNE EN ISO 10545-14        | Classification: 1-5-5   |
| Scratch hardness       | UNE 67101 (escala de Mohs) | Class 7                 |
| Resistance to freezing | UNE EN ISO 10545-12        | Resistant               |
| Chemical resistance    | UNE EN ISO 10545-13        | Classification: A       |



SIZE: 312 X 495MM



#### **Polar Blue**





### **Baby Blue**





EGG SHELL



## **Egg Shell**





2545-A



### 2545-A





### 2505-A





## 2508-A



# Dreams are made of mosaics



sales@europeimports.com.au 1300 EUROPE (387-673) www.europeimports.com.au