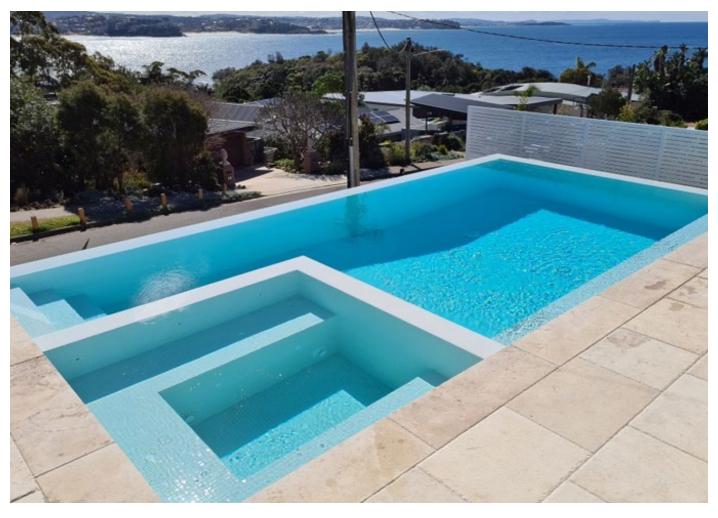

#### Ezarri Spanish Glass Mosaic Tiles

Ezarri mosaics are world renowned for their high quality, durability and stunning range of hues and mixes. They are highly suitable for pools, spas, kitchens, bathrooms, murals, outdoor/ indoor, commercial or domestic projects.

Smooth rounded corners ensures safety in areas such as pools and spas. Ezarri have been producing mosaics for over 35 years and supplying over 82 countries. When next you have a tiling project that requires a superior glass mosaic choose Ezarri for beauty, quality and complete satisfaction.