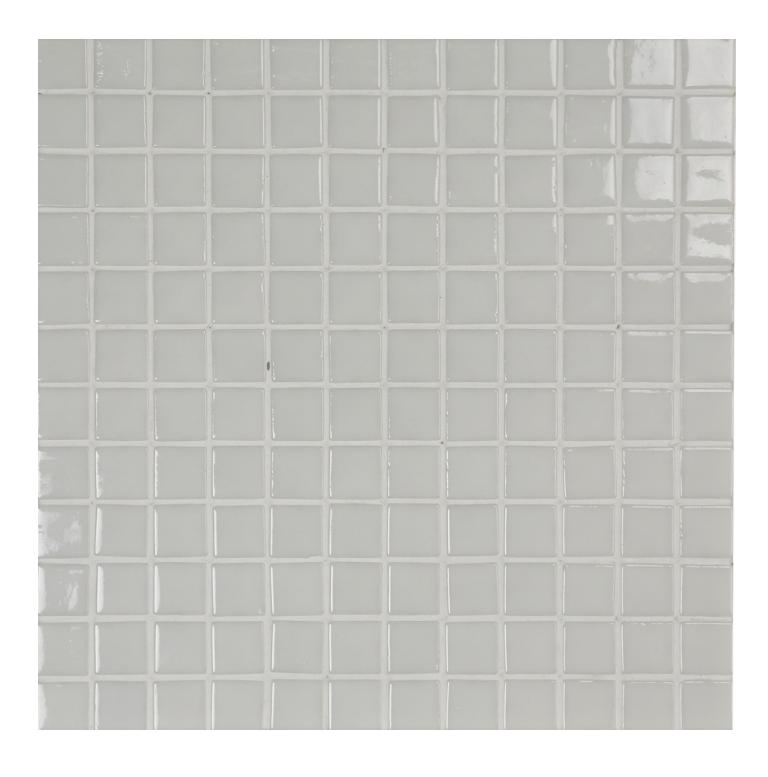

ven the smallest area is uniform and controllable. Jointpoint has minimal thickness and is very uniform and controllable.

| Water absorption       | UNE EN ISO 10545-3         | Result: E=0,1%          |
|------------------------|----------------------------|-------------------------|
| Scratch resistance     | UNE EN ISO 10545-7         | Classification: PEI = 4 |
| Stain resistance       | UNE EN ISO 10545-14        | Classification: 1-5-5   |
| Scratch hardness       | UNE 67101 (escala de Mohs) | Class 7                 |
| Resistance to freezing | UNE EN ISO 10545-12        | Resistant               |
| Chemical resistance    | UNE EN ISO 10545-13        | Classification: A       |



SIZE: 312 X 495MM



#### **Polar Blue**





### **Baby Blue**





EGG SHELL



## **Egg Shell**





2545-A



### 2545-A





### 2505-A





## 2508-A



# Dreams are made of mosaics



sales@europeimports.com.au 1300 EUROPE (387-673) www.europeimports.com.au