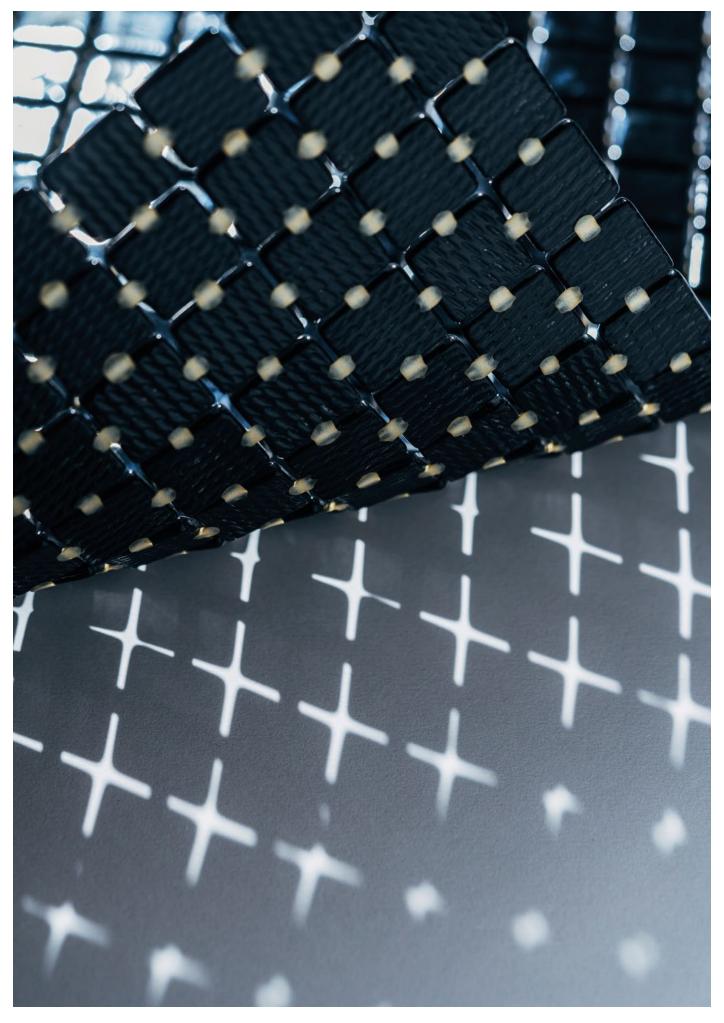

#### JointPoint System ®

Maximum grip surface. 92% Of the mosaic's surface is free for applying the adhesive. Durability quarantee.

Ease of installation. 25% Time saving compared with the paper-based panelling system.

Excellent finishes. Thanks to the ease of installation and visual control for tile placement.

Not affected by moisture. Does not expand or contract like mesh or paper-based panelling systems.

Exclusive jointpoint adhesive formula. Jointpoint provides the perfect combination of malleability and stiffness. It is flexible and easy to cut. Even the smallest area is uniform and controllable. Jointpoint has minimal thickness and is very uniform and controllable.