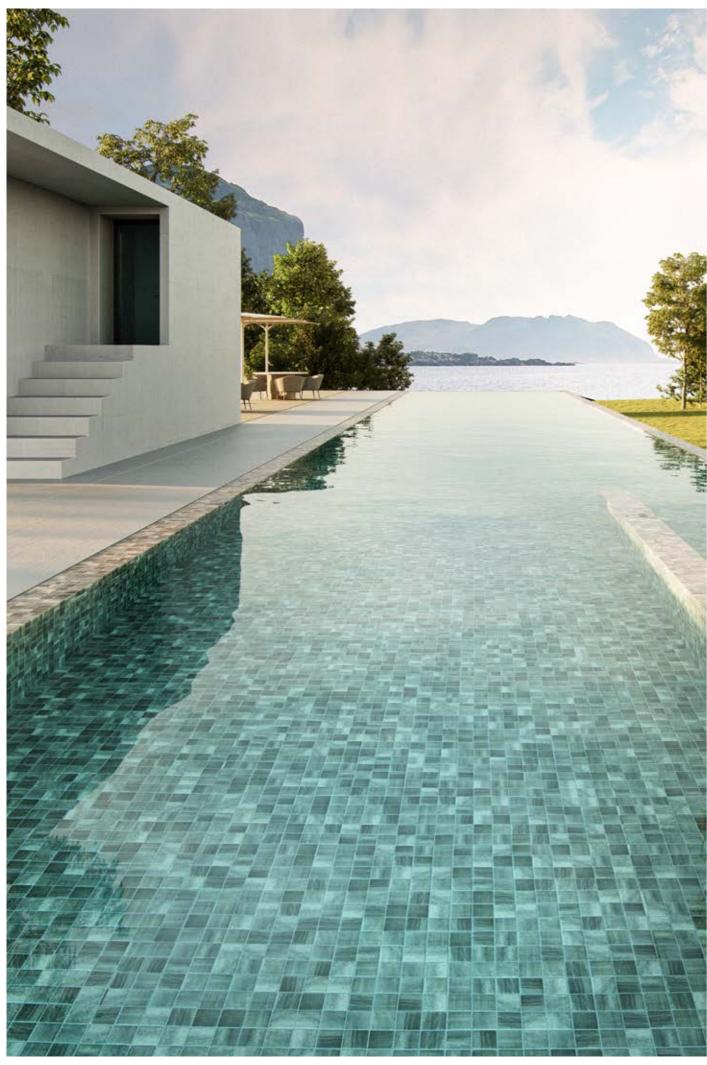

# Infinite mosaics

Dreams are unlimited, sometimes eternal, but with Ezarri they are achievable. The size of our "Infinite Mosaic" is bigger, to make your illusion grow, to create projects to your measure, projects that start with a 50mm piece. Mosaics that form big dreams, mosaics 4 times bigger than our conventional 25mm pieces. Available in most of our collections.

# Aquarelle 50

Effect 50

Shades 50

Strokes 50

Fluid 50

## Aquarelle 50

Anti-Slip with Safe-Steps technology 50mm format in stock JointPoint® panelling Matte finish Special Pieces available