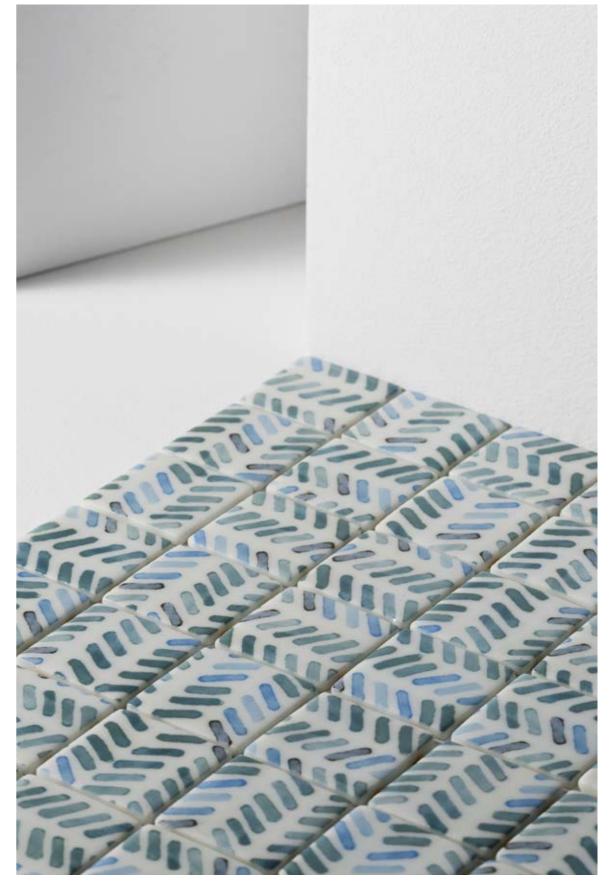

## Zen 50

Ash 50

Carrara 50

Phyllite 50

Sarsen 50

### **Zen 50**

Anti-Slip with Safe-Steps technology 50mm format in stock JointPoint® panelling Matte finish Special Pieces available