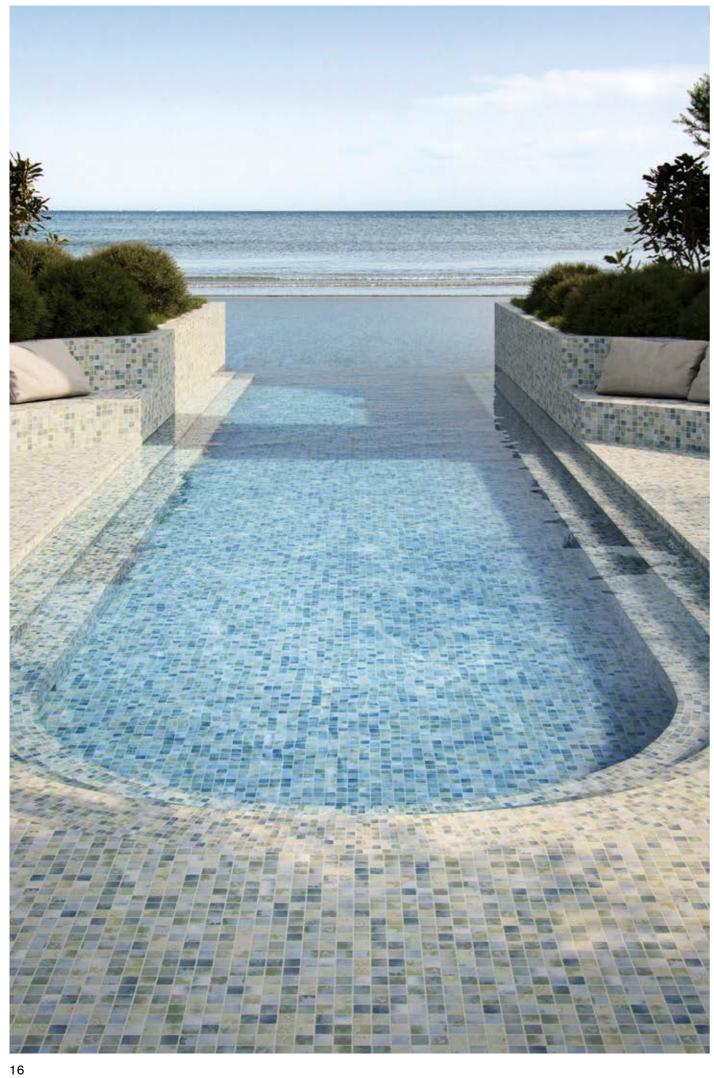

# Aquarelle 50

Effect 50

Shades 50

Strokes 50

Fluid 50

## Aquarelle 50

Anti-Slip with Safe-Steps technology 50mm format in stock JointPoint® panelling Matte finish Special Pieces available