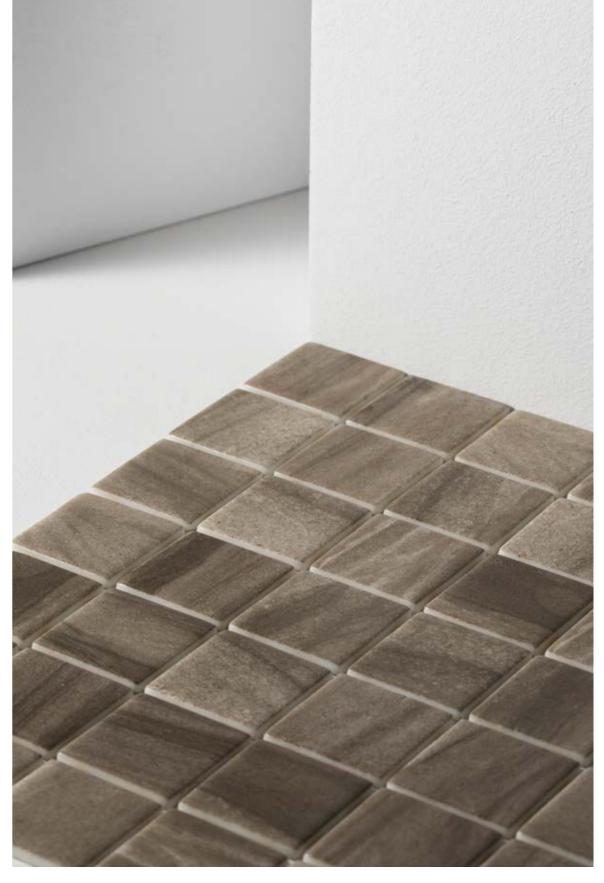

## Zen 50

Ash 50

Carrara 50

Phyllite 50

Sarsen 50

### **Zen 50**

Anti-Slip with Safe-Steps technology 50mm format in stock JointPoint® panelling Matte finish Special Pieces available