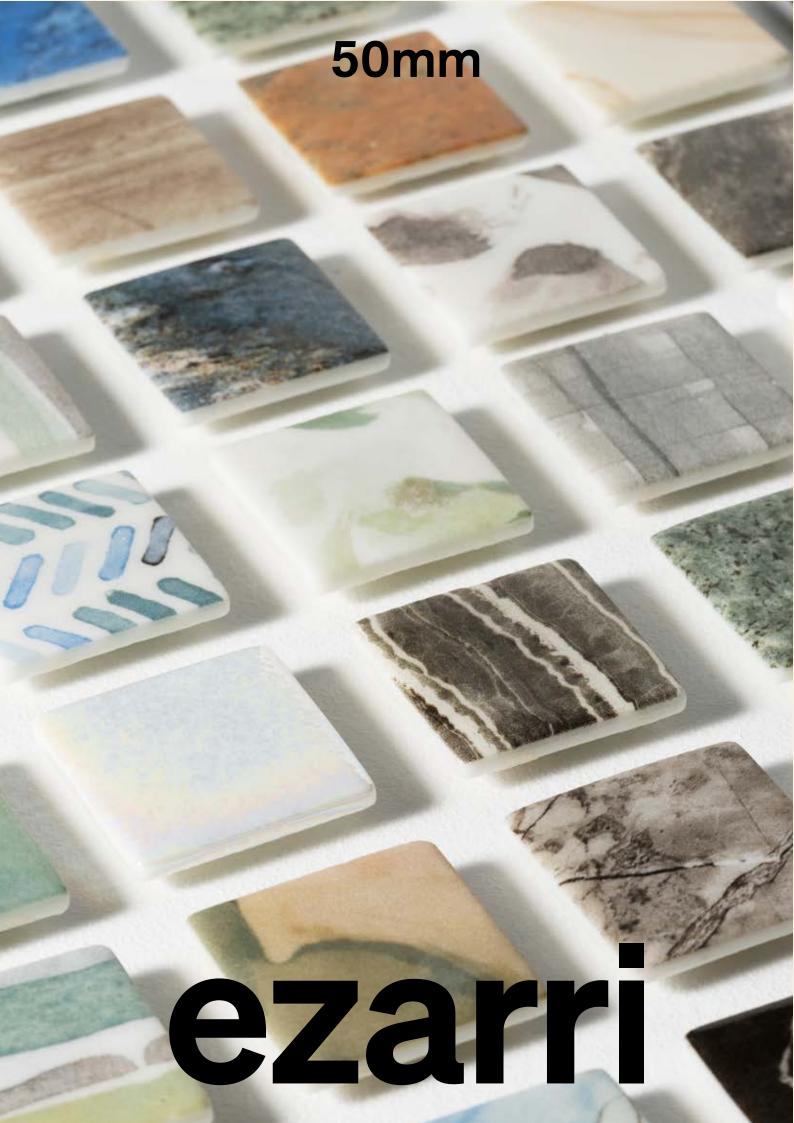

# Infinite mosaics

Dreams are unlimited, sometimes eternal, but with Ezarri they are achievable. The size of our "Infinite Mosaic" is bigger, to make your illusion grow, to create projects to your measure, projects that start with a 50mm piece. Mosaics that form big dreams, mosaics 4 times bigger than our conventional 25mm pieces. Available in most of our collections.