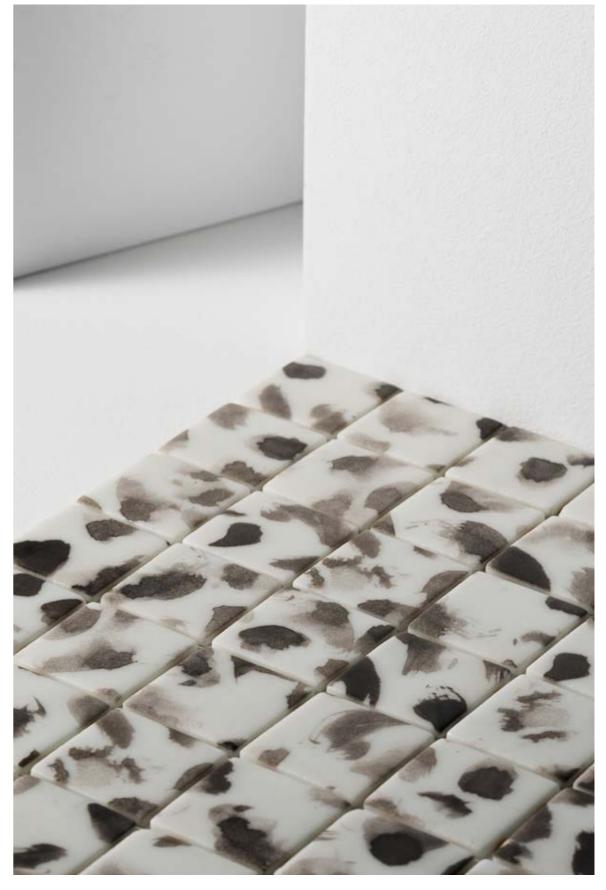

# Aquarelle 50

Effect 50

Shades 50

Strokes 50

Fluid 50

## Aquarelle 50

Anti-Slip with Safe-Steps technology 50mm format in stock JointPoint® panelling Matte finish Special Pieces available