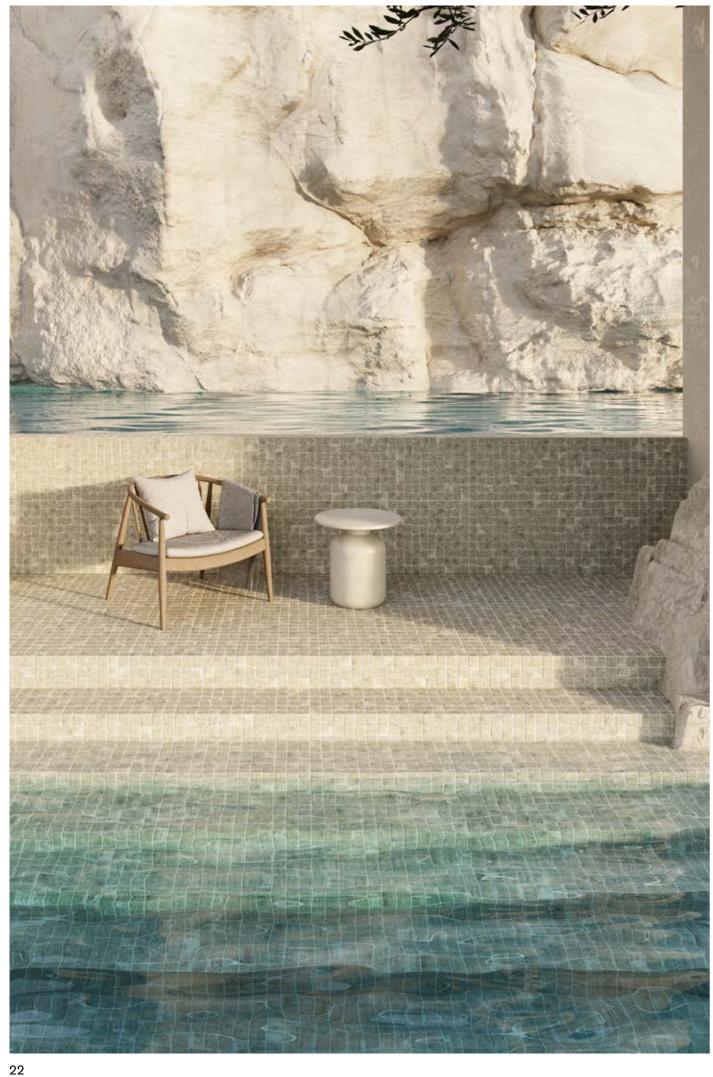

## Zen 50

Ash 50

Carrara 50

Phyllite 50

Sarsen 50

### **Zen 50**

Anti-Slip with Safe-Steps technology 50mm format in stock JointPoint® panelling Matte finish Special Pieces available