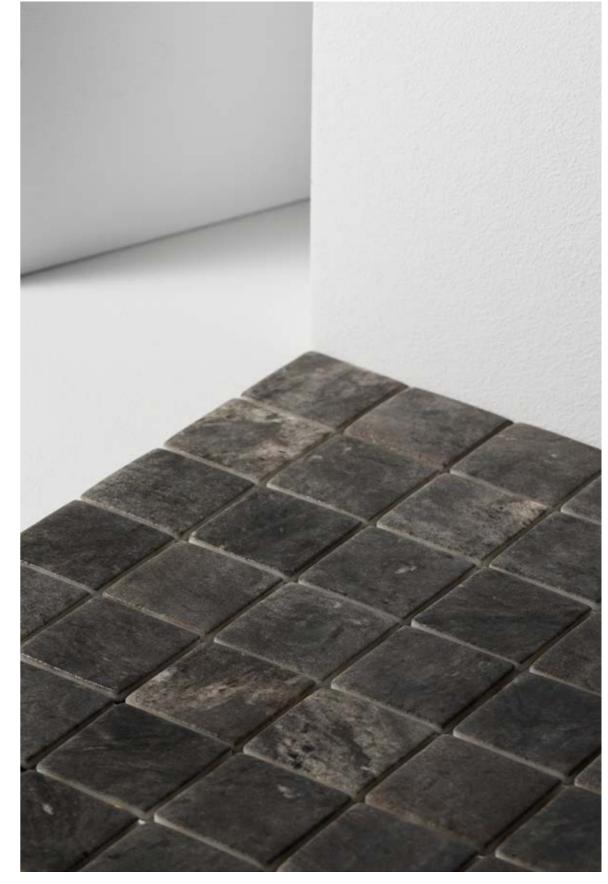

## Zen 50

Ash 50

Carrara 50

Phyllite 50

Sarsen 50

### **Zen 50**

Anti-Slip with Safe-Steps technology 50mm format in stock JointPoint® panelling Matte finish Special Pieces available