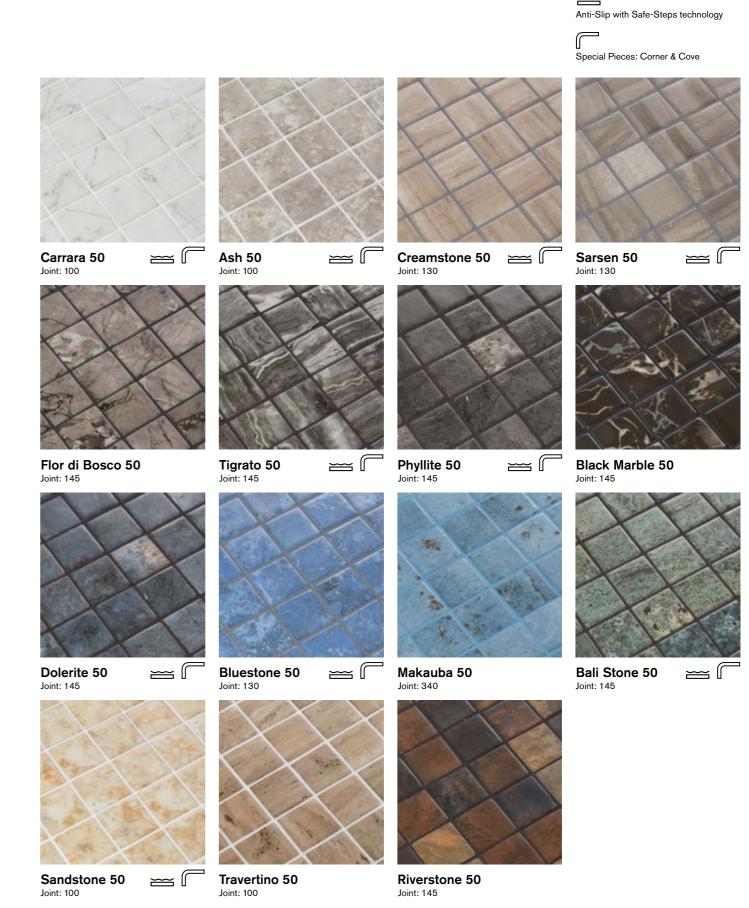

## Zen 50

Ash 50

Carrara 50

Phyllite 50

Sarsen 50

### **Zen 50**

Anti-Slip with Safe-Steps technology 50mm format in stock JointPoint® panelling Matte finish Special Pieces available