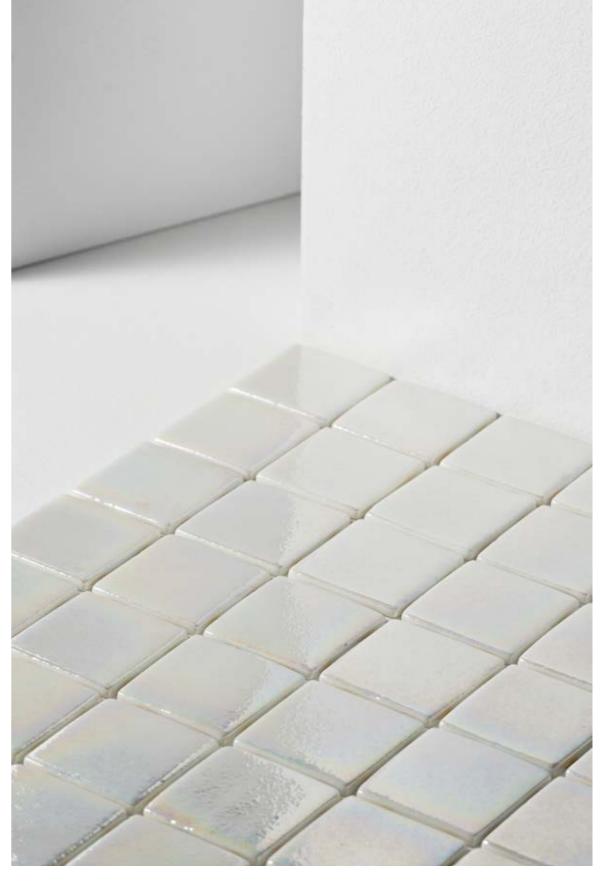

# Infinite mosaics

Dreams are unlimited, sometimes eternal, but with Ezarri they are achievable. The size of our "Infinite Mosaic" is bigger, to make your illusion grow, to create projects to your measure, projects that start with a 50mm piece. Mosaics that form big dreams, mosaics 4 times bigger than our conventional 25mm pieces. Available in most of our collections.

## Aquarelle 50

Anti-Slip with Safe-Steps technology 50mm format in stock JointPoint® panelling Matte finish Special Pieces available