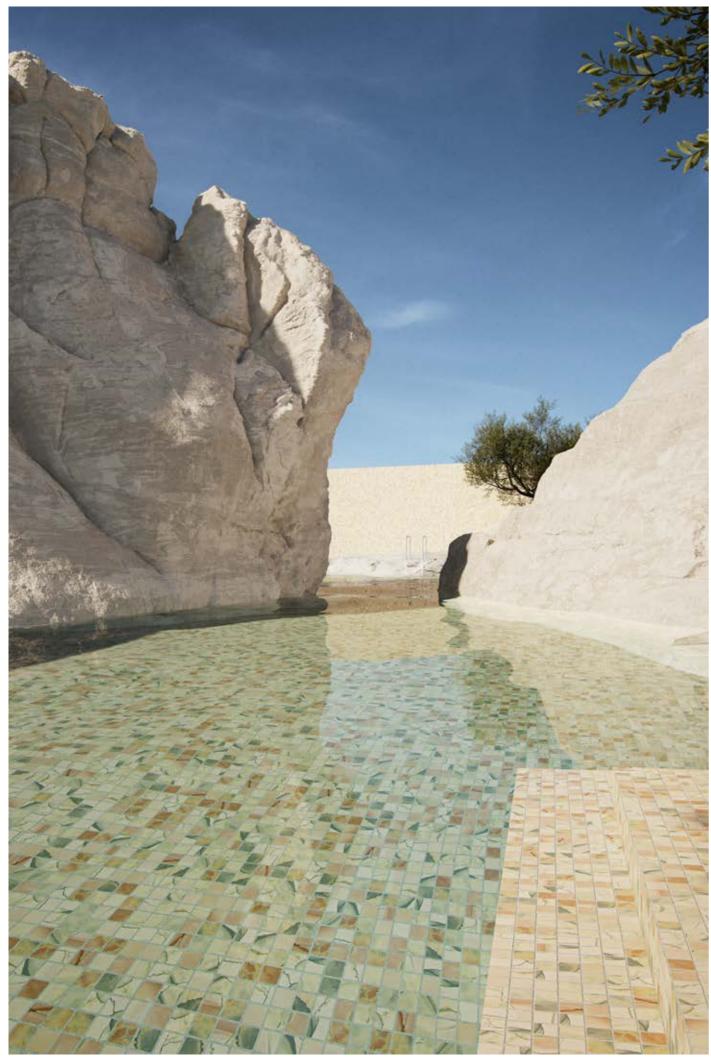

# Aquarelle 50

Effect 50

Shades 50

Strokes 50

Fluid 50

## Aquarelle 50

Anti-Slip with Safe-Steps technology 50mm format in stock JointPoint® panelling Matte finish Special Pieces available