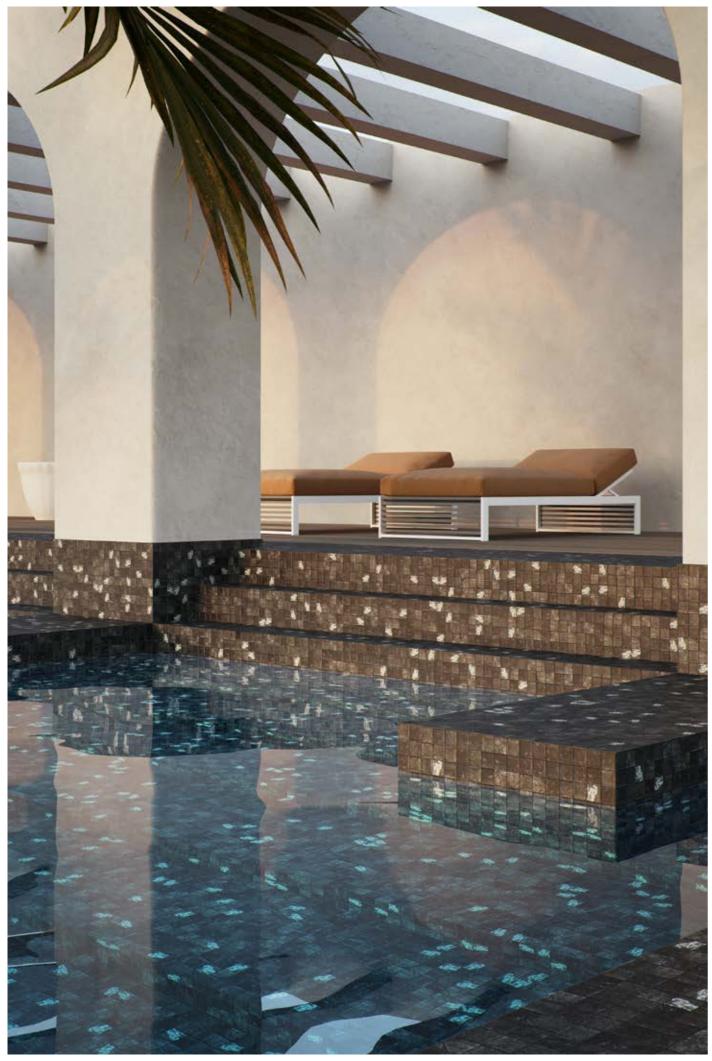

# Infinite mosaics

Dreams are unlimited, sometimes eternal, but with Ezarri they are achievable. The size of our "Infinite Mosaic" is bigger, to make your illusion grow, to create projects to your measure, projects that start with a 50mm piece. Mosaics that form big dreams, mosaics 4 times bigger than our conventional 25mm pieces. Available in most of our collections.