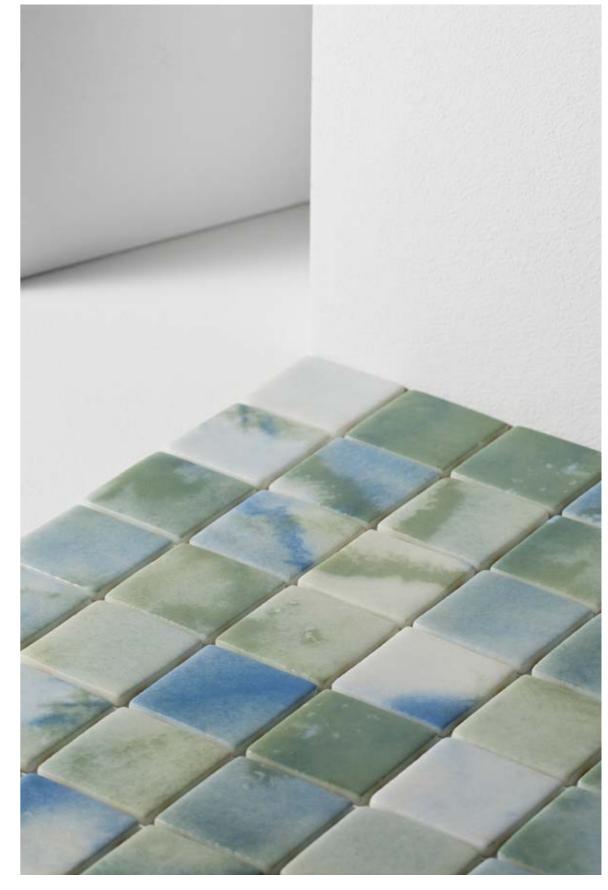

# Aquarelle 50

Effect 50

Shades 50

Strokes 50

Fluid 50

## Aquarelle 50

Anti-Slip with Safe-Steps technology 50mm format in stock JointPoint® panelling Matte finish Special Pieces available