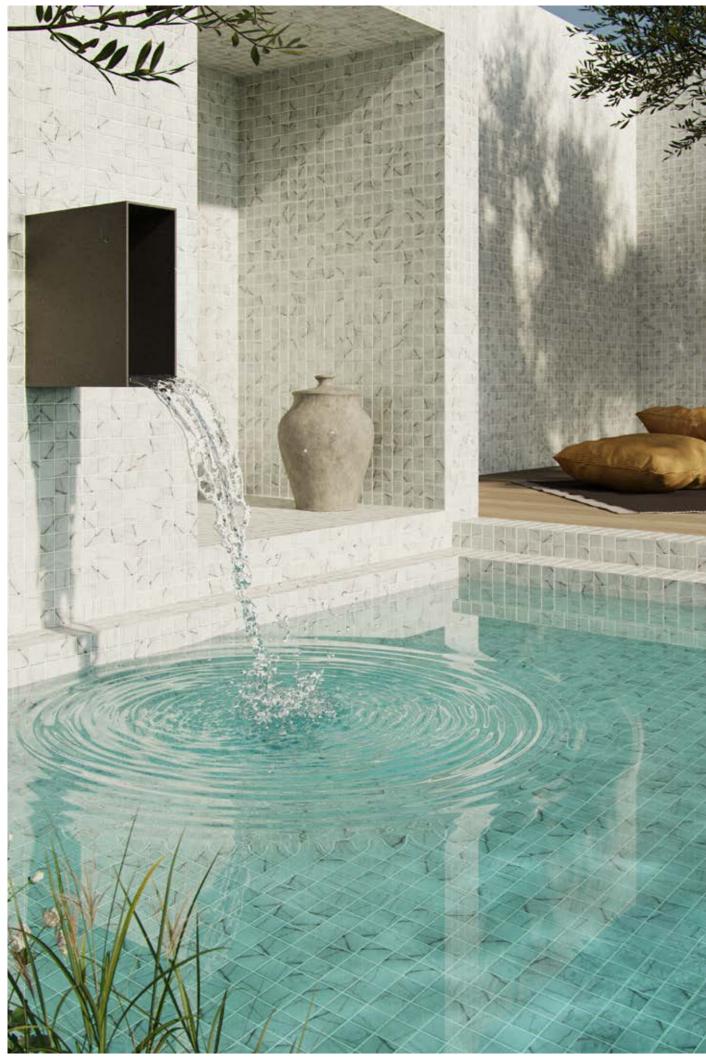

## Zen 50

Ash 50

Carrara 50

Phyllite 50

Sarsen 50

### **Zen 50**

Anti-Slip with Safe-Steps technology 50mm format in stock JointPoint® panelling Matte finish Special Pieces available