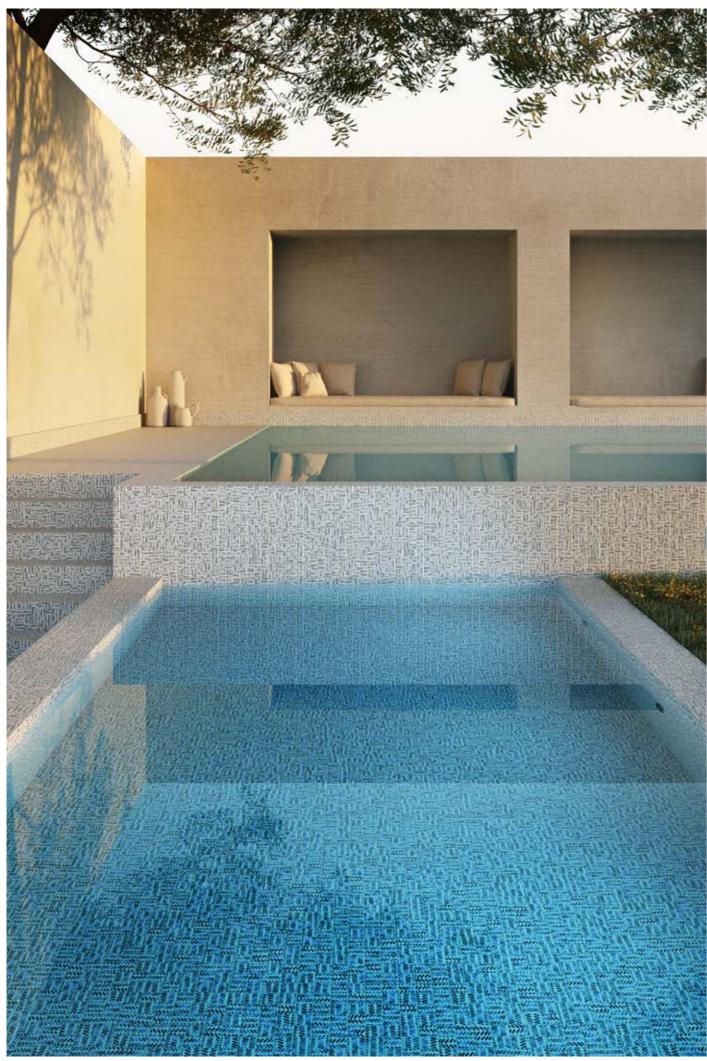

## Zen 50

Ash 50

Carrara 50

Phyllite 50

Sarsen 50

### **Zen 50**

Anti-Slip with Safe-Steps technology 50mm format in stock JointPoint® panelling Matte finish Special Pieces available