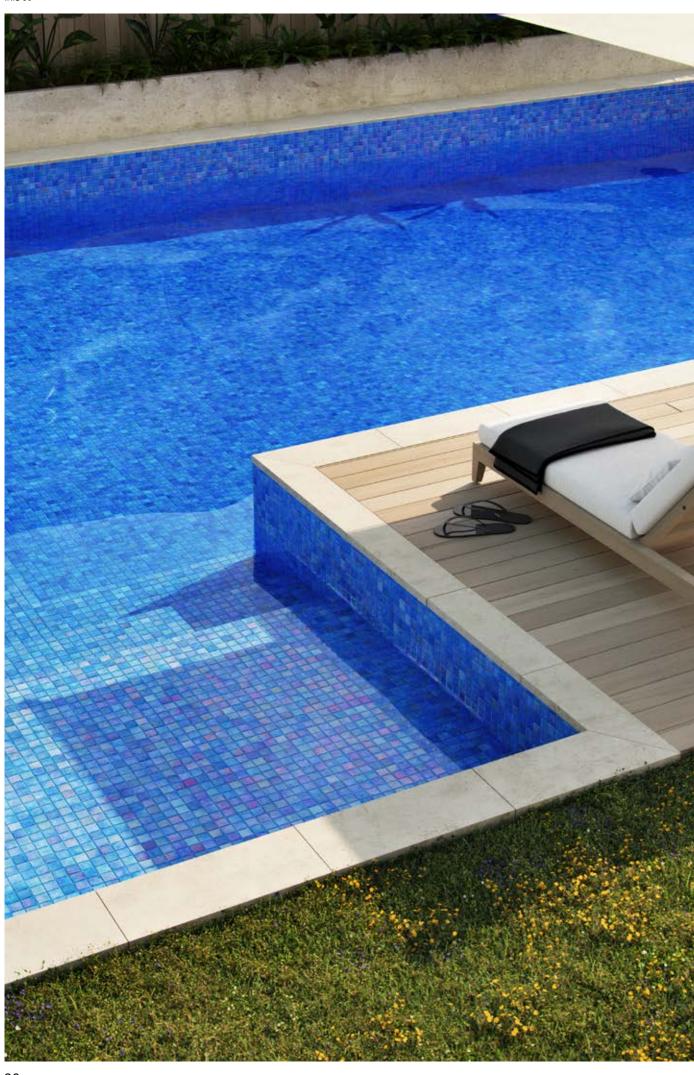

# Aquarelle 50

Effect 50

Shades 50

Strokes 50

Fluid 50

## Aquarelle 50

Anti-Slip with Safe-Steps technology 50mm format in stock JointPoint® panelling Matte finish Special Pieces available