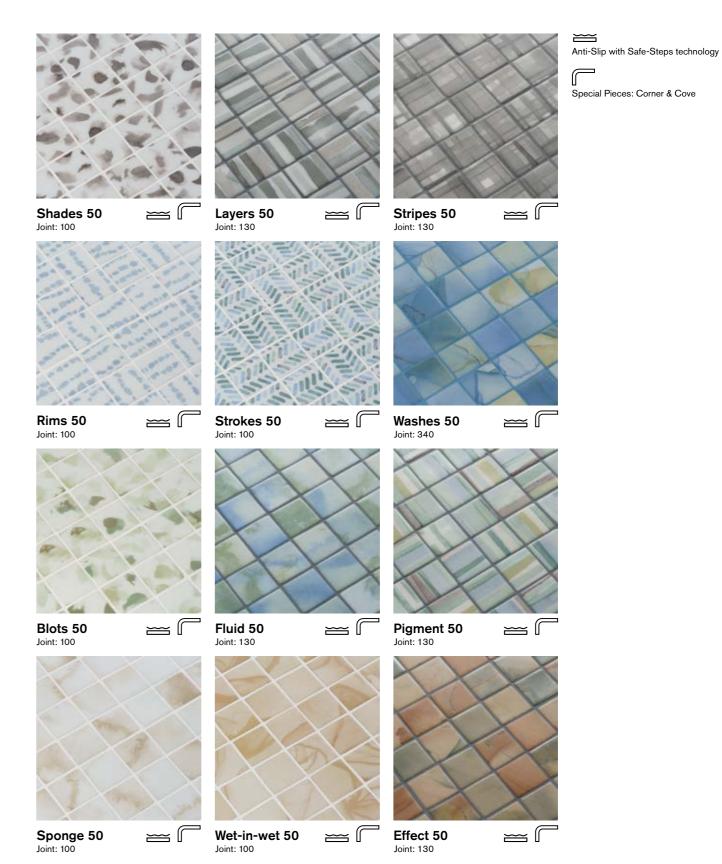

# Aquarelle 50

Effect 50

Shades 50

Strokes 50

Fluid 50

## Aquarelle 50

Anti-Slip with Safe-Steps technology 50mm format in stock JointPoint® panelling Matte finish Special Pieces available

#### Corner

**Aquarelle Collection** 

Corner Shades Safe Corner Layers Safe

Corner Rims Safe **Corner Strokes Safe** 

Corner Blots Safe

Corner Sponge Safe

**Niebla Collection** 

Corner Wet-in-wet Safe

Corner Fluid Safe

Corner 05-A Safe

Corner 16-B Safe Corner 60-A Safe

Corner 03-D Safe

Corner Stripes Safe

**Corner Washes Safe** 

**Corner Pigment Safe** 

Corner Effect Safe