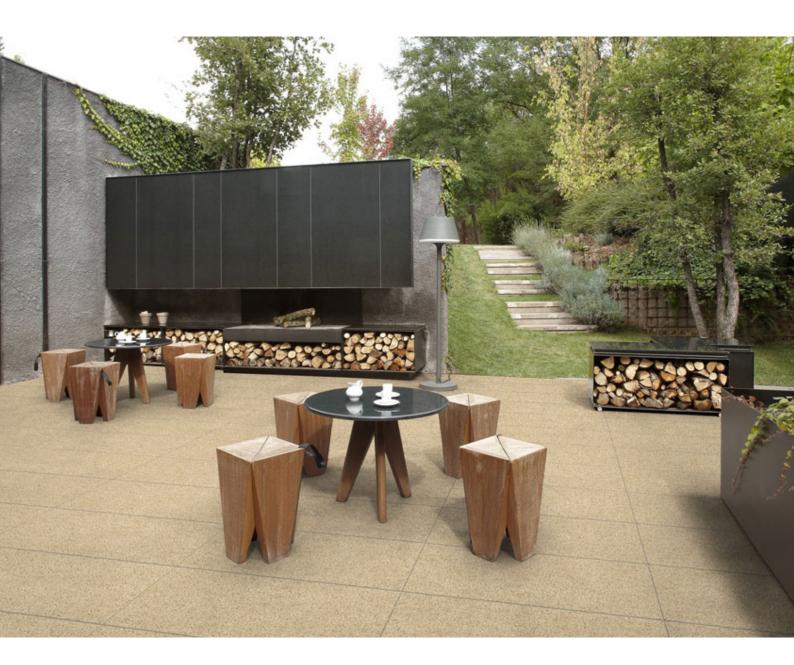

# **Granite Beige**

PORCELAIN

Granite tiles are an extremely popular flooring choice due to its overall resiliency, strength, and durability. Its natural strength acid, stain, and scratch resistant property makes it the builder's favorite.

#### INTERNAL & EXTERNAL APPLICATION