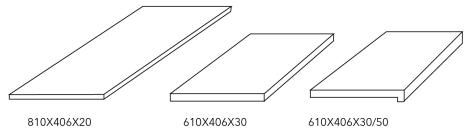

## **Nimbus Dolomite**

NATURAL STONE

| 810X4 | 106                 |         |  |
|-------|---------------------|---------|--|
|       | 610X406<br>DROPEDGE | 610X406 |  |
|       |                     |         |  |

## **Available formats & finishes**

| TYPE            | FORMAT           | FINISH | WEIGHT PER m <sup>2</sup> | m <sup>2</sup> PER PALLET |
|-----------------|------------------|--------|---------------------------|---------------------------|
| PAVER           | 610X406X30       | 85.5   | 84                        | 16.34                     |
| PAVER           | 810X406X20       | 57     | 84                        | 17.1                      |
| DROPEDGE COPING | 610X406X20/50 RC | 15.86  | 84                        | 30                        |