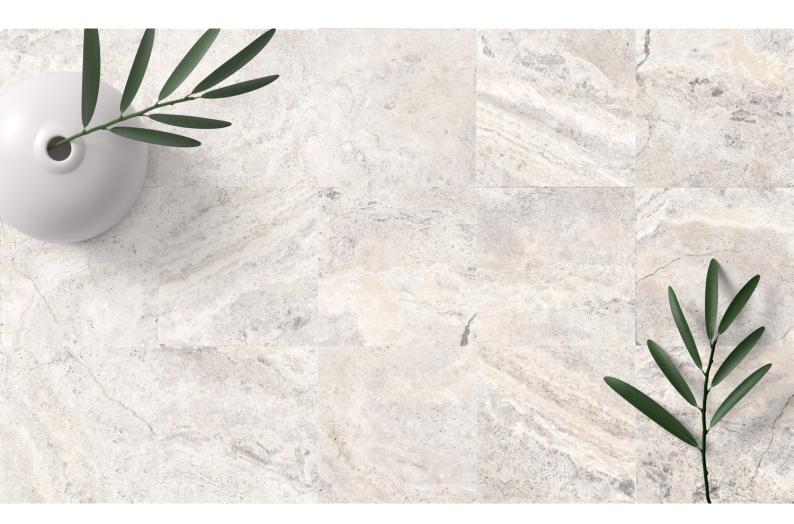

# Silver Ivory Travertine

PORCELAIN

The classic tone of ivory gives your flooring both modern and traditional look. A much-loved choice for homeowners as it effortlessly complements any surroundings and instantly gives a warm and welcoming feeling.