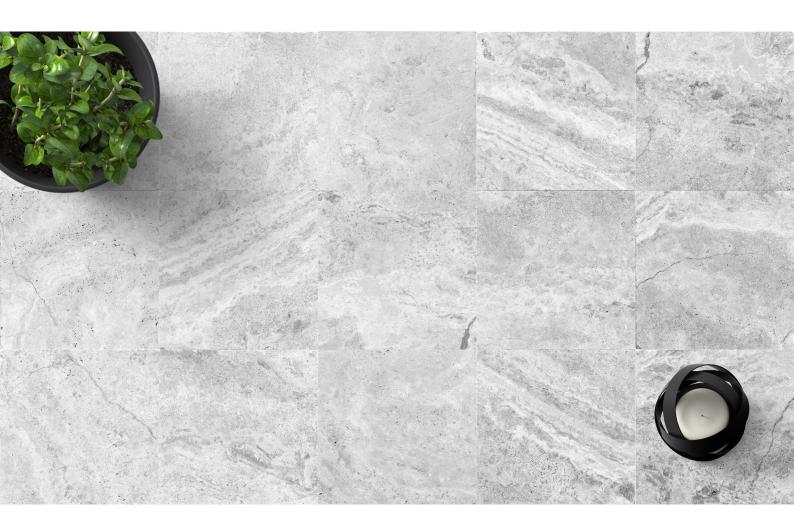

## Silver Light Travertine

PORCELAIN

Light silver travertine gives your flooring both modern and traditional look. A much-loved choice for homeowners as it effortlessly complements any surroundings and instantly gives a warm and welcoming feeling.