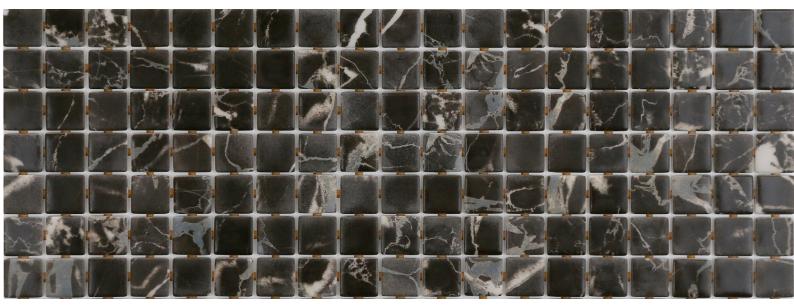

## **Black Marble** ZEN COLLECTION

**Black Marble,** from the Zen collection, is a matte marbled mosaic specially designed for cladding interiors, swimming pools, spas, saunas and wellness spaces. Sometimes simplicity is the expression of complex elegance.