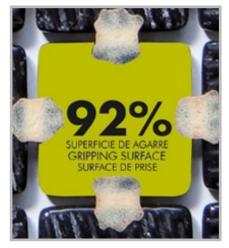

## **Jointpoint System**

Maximum grip surface 92% of the mosaic's surface is free for applying the adhesive. Durability guarantee.

Ease of installation. 25% time saving compared with the paper-based panelling system.