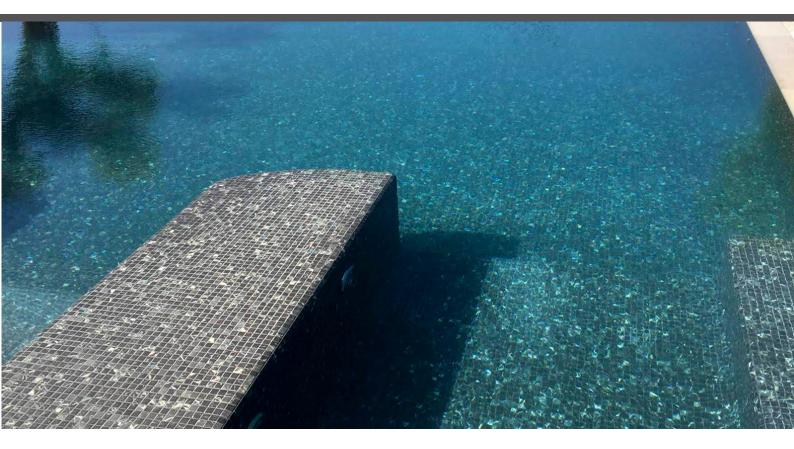

## **Black Marble** ZEN COLLECTION

**Black Marble,** from the Zen collection, is a matte marbled mosaic specially designed for cladding interiors, swimming pools, spas, saunas and wellness spaces. Sometimes simplicity is the expression of complex elegance.