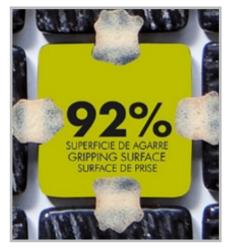

## **Jointpoint System**

Maximum grip surface 92% of the mosaic's surface is free for applying the adhesive. Durability guarantee.

Ease of installation. 25% time saving compared with the paper-based panelling system.