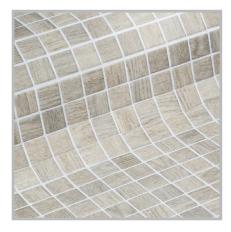

## Pale Cherry ZEN COLLECTION

**Pale Cherry** from the Zen collection, is a matte marbled mosaic specially designed for cladding interiors, swimming pools, spas, saunas and wellness spaces. Sometimes simplicity is the expression of complex elegance.

## **Available formats & finishes**