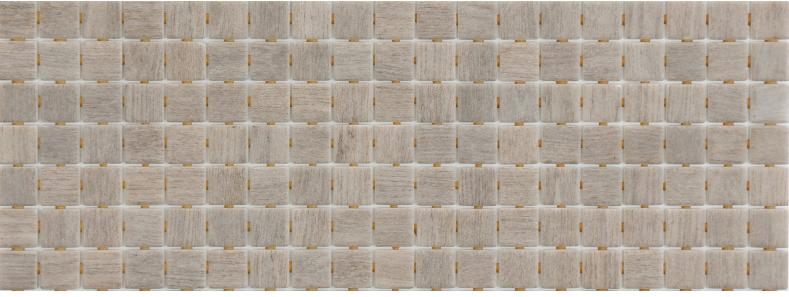

## Pale Cherry ZEN COLLECTION

**Pale Cherry** from the Zen collection, is a matte marbled mosaic specially designed for cladding interiors, swimming pools, spas, saunas and wellness spaces. Sometimes simplicity is the expression of complex elegance.