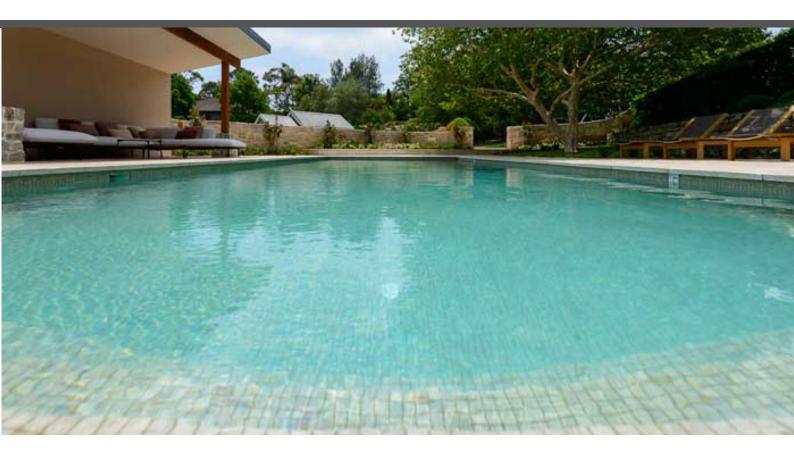

## Pale Cherry ZEN COLLECTION

**Pale Cherry** from the Zen collection, is a matte marbled mosaic specially designed for cladding interiors, swimming pools, spas, saunas and wellness spaces. Sometimes simplicity is the expression of complex elegance.