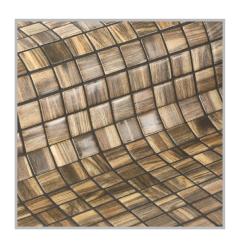

## **Palisandro**

ZEN COLLECTION

**Palisandro** from the Zen collection, is a matte marbled mosaic specially designed for cladding interiors, swimming pools, spas, saunas and wellness spaces. Anti-slip mosaic. Sometimes simplicity is the expression of complex elegance.