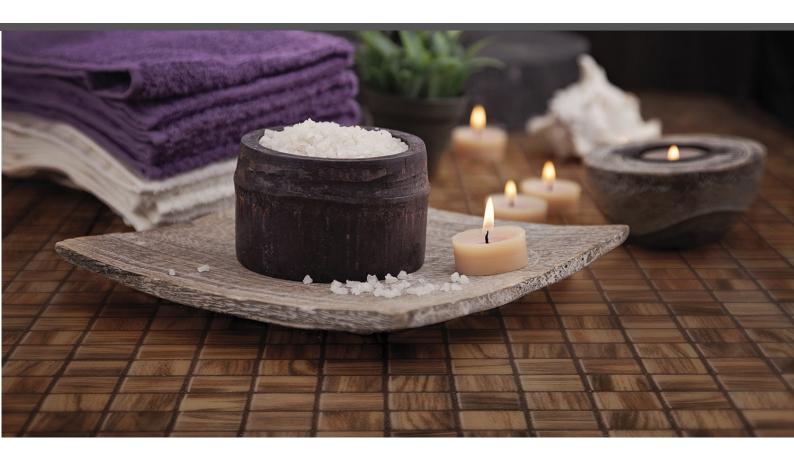

## **Palisandro**

ZEN COLLECTION

**Palisandro** from the Zen collection, is a matte marbled mosaic specially designed for cladding interiors, swimming pools, spas, saunas and wellness spaces. Anti-slip mosaic. Sometimes simplicity is the expression of complex elegance.