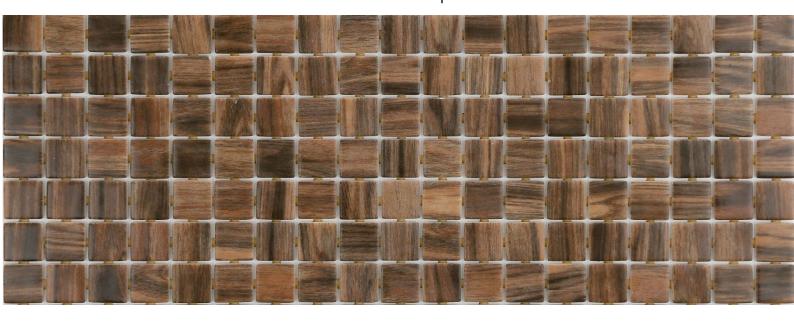

## **Palisandro**

ZEN COLLECTION

**Palisandro** from the Zen collection, is a matte marbled mosaic specially designed for cladding interiors, swimming pools, spas, saunas and wellness spaces. Anti-slip mosaic. Sometimes simplicity is the expression of complex elegance.