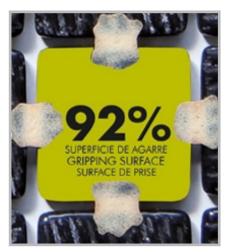

### **Jointpoint System**

Maximum grip surface 92% of the mosaic's surface is free for applying the adhesive. Durability guarantee.

Ease of installation. 25% time saving compared with the paper-based panelling system.