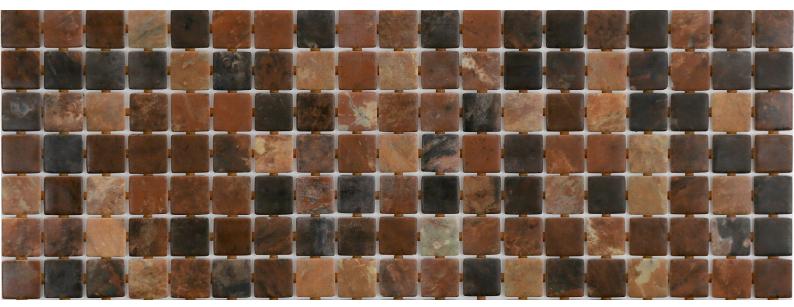

## **Riverstone** ZEN COLLECTION

**Riverstone,** from the Zen collection, is a matte marbled mosaic specially designed for cladding interiors, swimming pools, spas, saunas and wellness spaces. Sometimes simplicity is the expression of complex elegance.