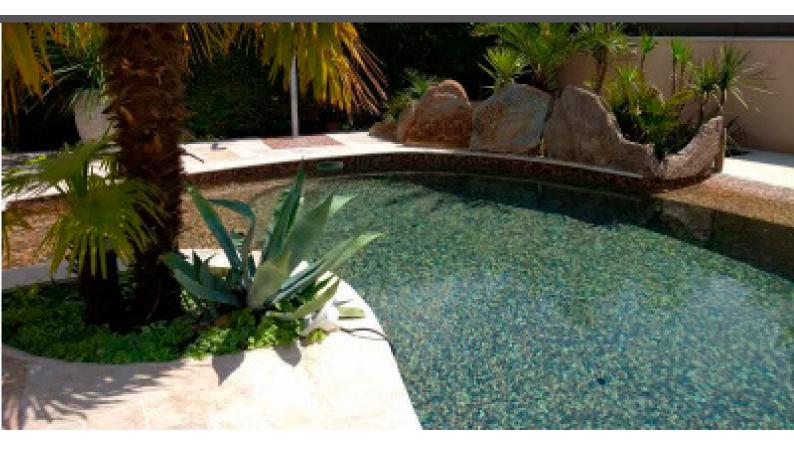

## **Riverstone** ZEN COLLECTION

**Riverstone,** from the Zen collection, is a matte marbled mosaic specially designed for cladding interiors, swimming pools, spas, saunas and wellness spaces. Sometimes simplicity is the expression of complex elegance.