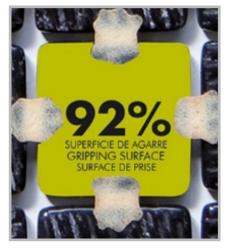

## **Jointpoint System**

Maximum grip surface 92% of the mosaic's surface is free for applying the adhesive. Durability guarantee.

Ease of installation. 25% time saving compared with the paper-based panelling system.