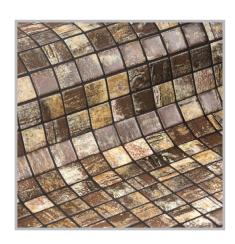

## Rustic

ZEN COLLECTION

**Rustic** from the Zen collection, is a matte marbled mosaic specially designed for cladding interiors, swimming pools, spas, saunas and wellness spaces. Anti-slip mosaic. Sometimes simplicity is the expression of complex elegance.