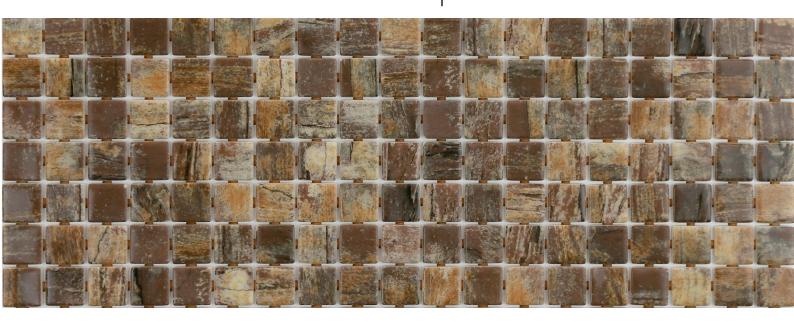

## Rustic

ZEN COLLECTION

**Rustic** from the Zen collection, is a matte marbled mosaic specially designed for cladding interiors, swimming pools, spas, saunas and wellness spaces. Anti-slip mosaic. Sometimes simplicity is the expression of complex elegance.