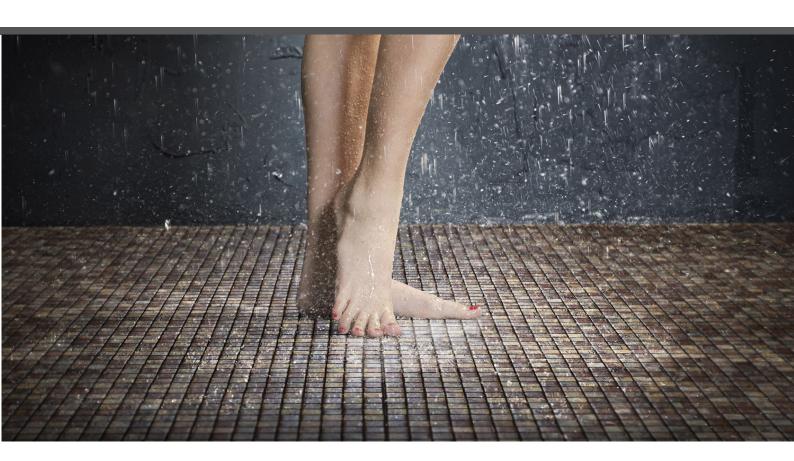

## Rustic

ZEN COLLECTION

**Rustic** from the Zen collection, is a matte marbled mosaic specially designed for cladding interiors, swimming pools, spas, saunas and wellness spaces. Anti-slip mosaic. Sometimes simplicity is the expression of complex elegance.