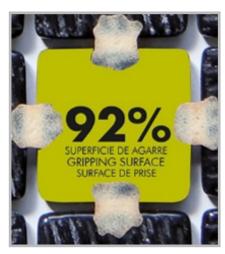

### **Jointpoint System**

Maximum grip surface 92% of the mosaic's surface is free for applying the adhesive. Durability guarantee.

Ease of installation. 25% time saving compared with the paper-based panelling system.