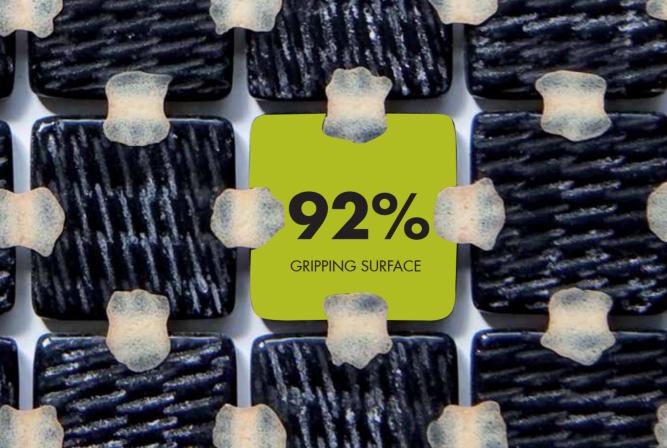

## 1. Maximum grip surface

With the **JointPoint** ® system 92% of the mosaic's surface is free for applying the glue, obtaining the most gripping surface and therefore, longer durability.