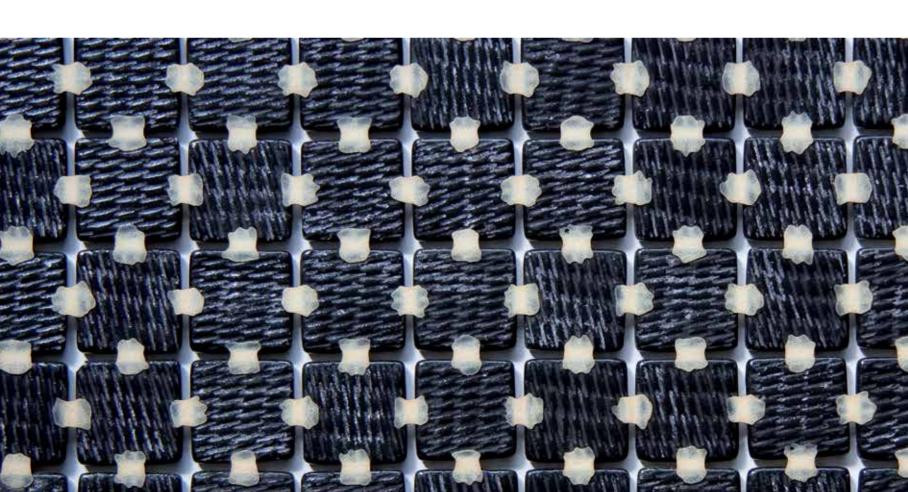

# 6. The smallest, most uniform and controlled point

With the **JointPoint** ® system, **ezarri** has obtained complete control of the glue point size and its placement, being the smallest, most uniform and controlled on the market.

- 1. Thinnest point.
- 2. Uniform and controlled point.