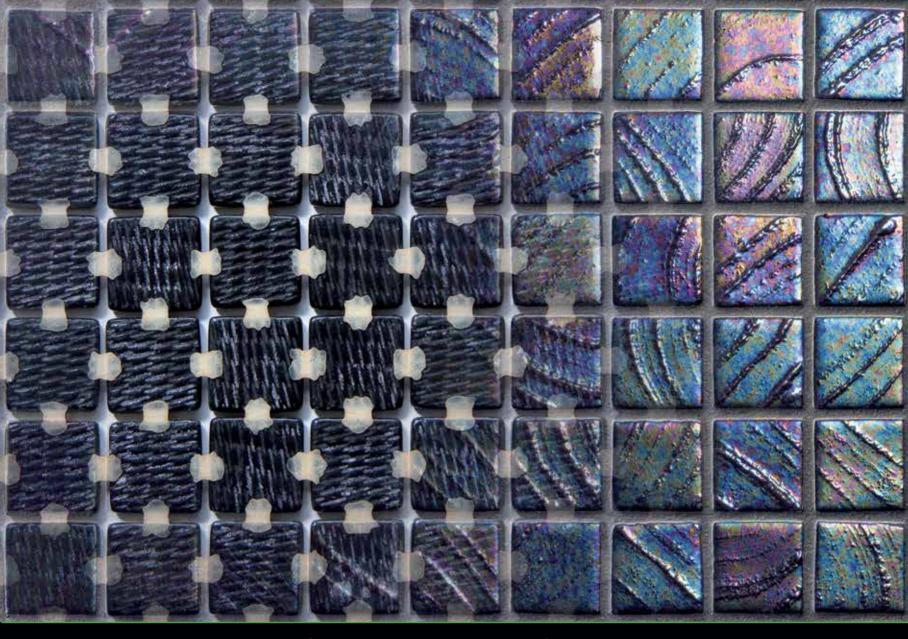

## 1. Maximum grip surface

With the **JointPoint** ® system 92% of the mosaic's surface is free for applying the glue, obtaining the most gripping surface and therefore, longer durability.

## 2. Easy to install. Save 25% of your time

Unlike the paper-faced mosaic systems, with **JointPoint** ®, once the mosaic is placed, you don't have to waste your time removing paper or cleaning glue remains.

#### 3. Excellent finishes

The **JointPoint** ® system's finishes are excellent, as there is practically no chance of making mistakes during the installation, since it is easy to check visually, easy to install, and because of the **outstanding shine of the final results.** 