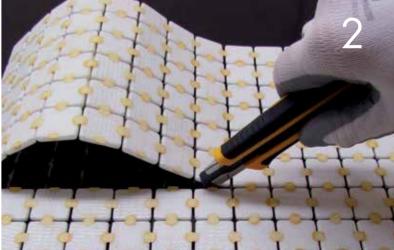

- 1. Flexible. Adapts to all surface types.
- 2. Easy to cut.

# 6. The smallest, most uniform and controlled point

With the **JointPoint** ® system, **ezarri** has obtained complete control of the glue point size and its placement, being the smallest, most uniform and controlled on the market.

- 1. Thinnest point.
- 2. Uniform and controlled point.