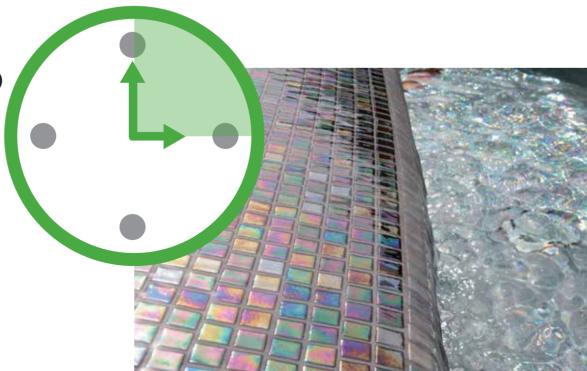

## 2. Easy to install. Save 25% of your time

Unlike the paper-faced mosaic systems, with **JointPoint** ®, once the mosaic is placed, you don't have to waste your time removing paper or cleaning glue remains.

Also, by using our **JointPoint** ® system, you avoid tiles from loosening up like in the paper removal process.

With **JointPoint** ® you will finish your projects 25% faster