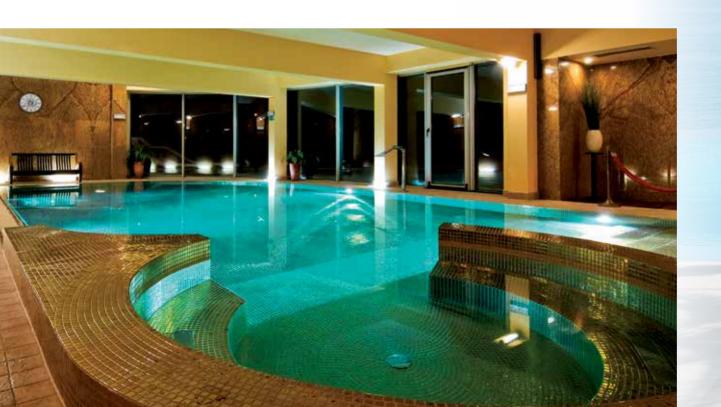

#### P O O L

Our mosaics, in comparison to other wall or floor coverings, have the advantage of harmonising the material's shine, variety of colours and textures with the ability to adapt to all surfaces, including curves.

It is also such a hygienic material that it can be used in swimming pools, spas, gyms, wellness centres and in addition offers no water absorption, making it an ideal material for wet environments.

In addition, **ezarri**'s mosaic offers optimal durability, ease of clean, safety and 100% of the glass used as the raw material in our production process is recycled glass.