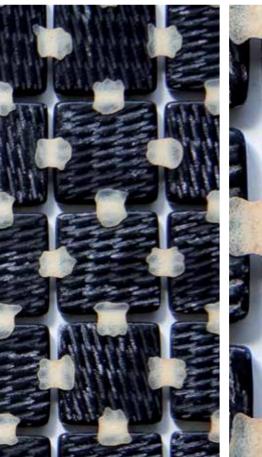

# 6. The smallest, most uniform and controlled point

With the **JointPoint** ® system, **ezarri** has obtained complete control of the glue point size and its placement, being the smallest, most uniform and controlled on the market.

- 1. Thinnest point.
- 2. Uniform and controlled point.