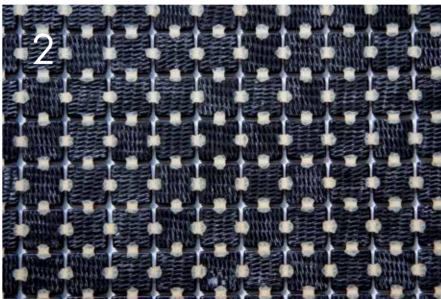

## 1. Maximum grip surface

With the **JointPoint** ® system 92% of the mosaic's surface is free for applying the glue, obtaining the most gripping surface and therefore, longer durability.

# 6. The smallest, most uniform and controlled point

With the **JointPoint** ® system, **ezarri** has obtained complete control of the glue point size and its placement, being the smallest, most uniform and controlled on the market.

- 1. Thinnest point.
- 2. Uniform and controlled point.