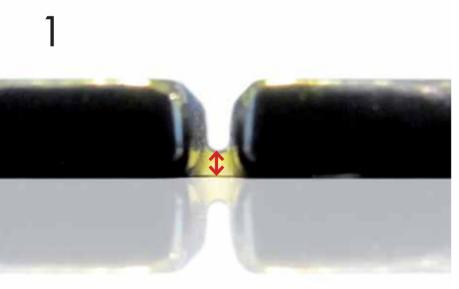

# 6. The smallest, most uniform and controlled point

With the **JointPoint** ® system, **ezarri** has obtained complete control of the glue point size and its placement, being the smallest, most uniform and controlled on the market.

- 1. Thinnest point.
- 2. Uniform and controlled point.