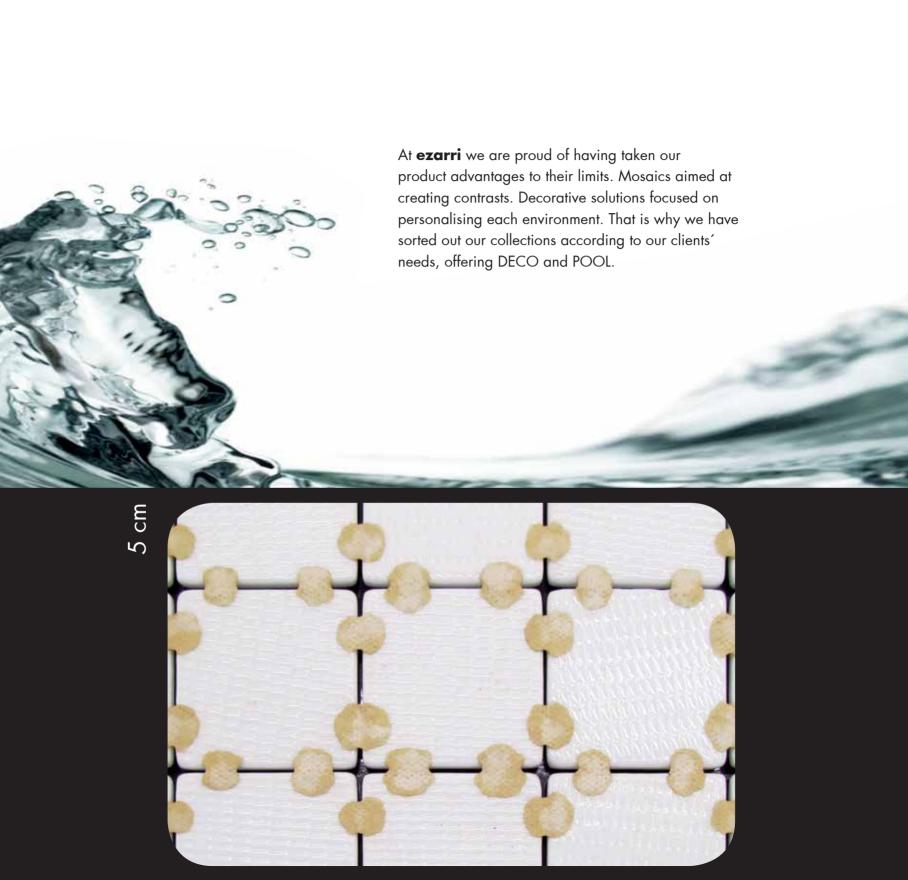

# 6. The smallest, most uniform and controlled point

With the **JointPoint** ® system, **ezarri** has obtained complete control of the glue point size and its placement, being the smallest, most uniform and controlled on the market.

- 1. Thinnest point.
- 2. Uniform and controlled point.