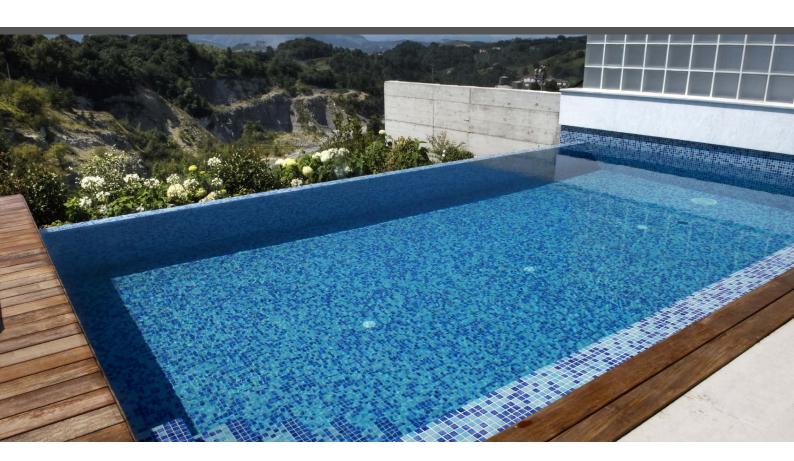

## ezarri Dreams are made of mosaics

**Dreams** 

25003-B

DECO MIX

25003-B, from the mix collection, are colour blends from the Niebla and Lisa collections specially designed for cladding interiors, swimming pools, spas, saunas and wellness spaces. The most exquisite combinations.