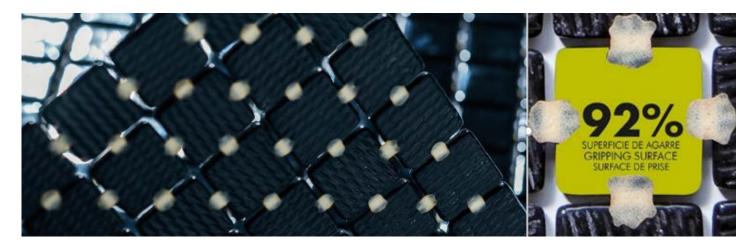

## **Jointpoint System**

Maximum grip surface. 92% Of the mosaic's surface is free for applying the adhesive. Durability guarantee.

Ease of installation. 25% Time saving compared with the paper-based panelling system.