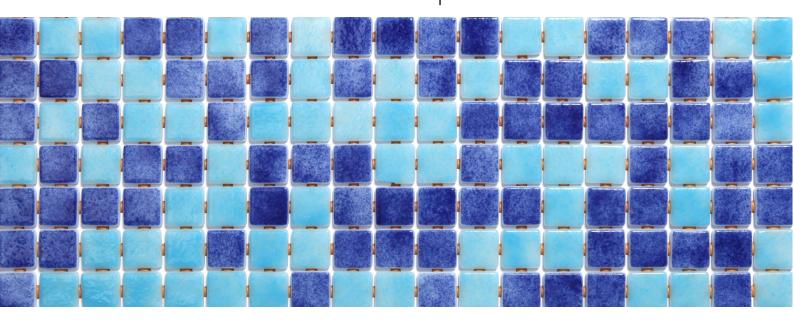

## ezarri Dreams are made of mosaics

**Dreams** 

25003-B

DECO MIX

25003-B, from the mix collection, are colour blends from the Niebla and Lisa collections specially designed for cladding interiors, swimming pools, spas, saunas and wellness spaces. The most exquisite combinations.