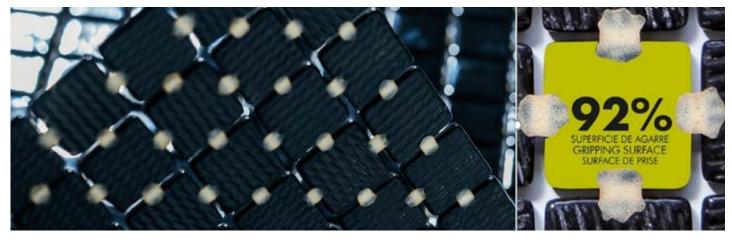

## **Jointpoint System**

Maximum grip surface. 92% Of the mosaic's surface is free for applying the adhesive. Durability guarantee.

Ease of installation. 25% Time saving compared with the paper-based panelling system.