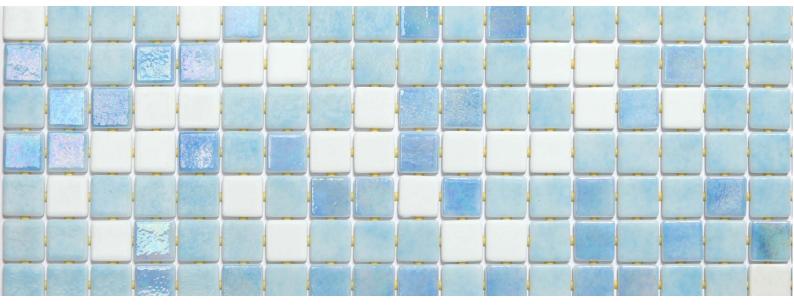

## **Ezarri** Dreams are made of mosaics

**Sky,** from the Iris collection, is a white iridescent mosaic specially designed for cladding interiors, swimming pools, spas, saunas and wellness spaces, and promotes relaxation and enjoyment. A treat for the senses.

## Available format & finish

**Tile Mix:** 33% Azur 20% 2545-A 47% 2521-B