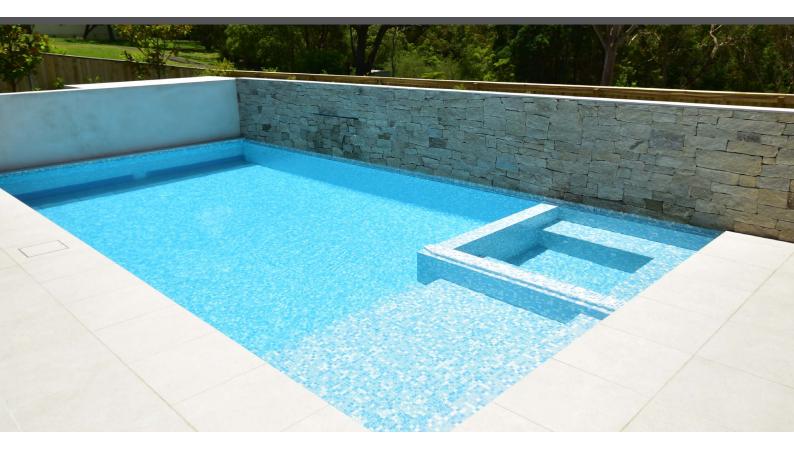

## **Ezarri** Dreams are made of mosaics

**Sky,** from the Iris collection, is a white iridescent mosaic specially designed for cladding interiors, swimming pools, spas, saunas and wellness spaces, and promotes relaxation and enjoyment. A treat for the senses.