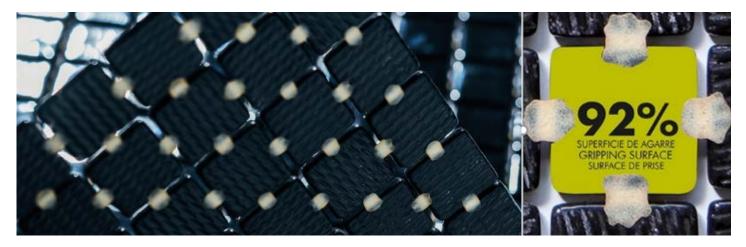

## **Jointpoint System**

Maximum grip surface. 92% Of the mosaic's surface is free for applying the adhesive. Durability guarantee.

Ease of installation. 25% Time saving compared with the paper-based panelling system.