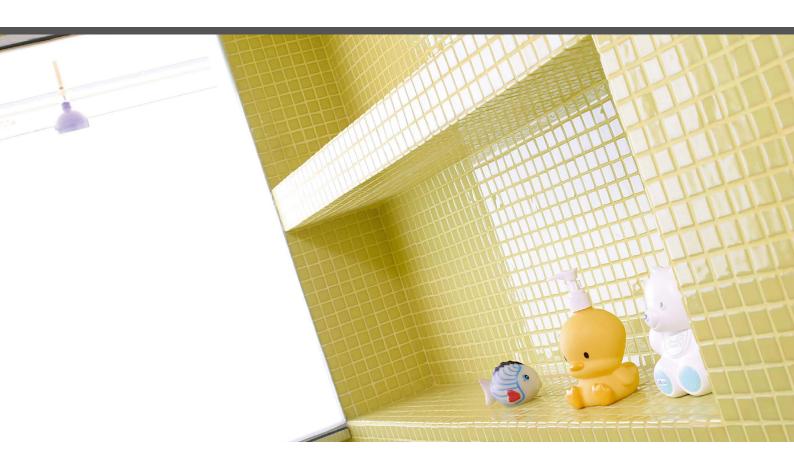

## ezarri Dreams are made of mosaics

**Dreams** 

2554-C

LISA

2554-C, from the Lisa collection, is a flat-colour mosaic specially designed for cladding interiors, swimming pools, spas, saunas and wellness spaces. Solid and striking colours.