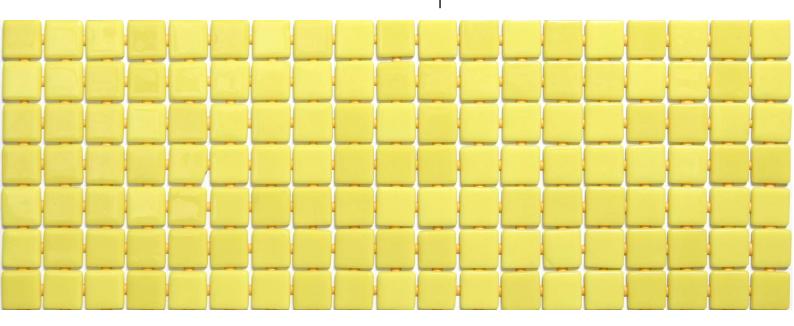

## ezarri Dreams are made of mosaics

**Dreams** 

2554-C

LISA

2554-C, from the Lisa collection, is a flat-colour mosaic specially designed for cladding interiors, swimming pools, spas, saunas and wellness spaces. Solid and striking colours.