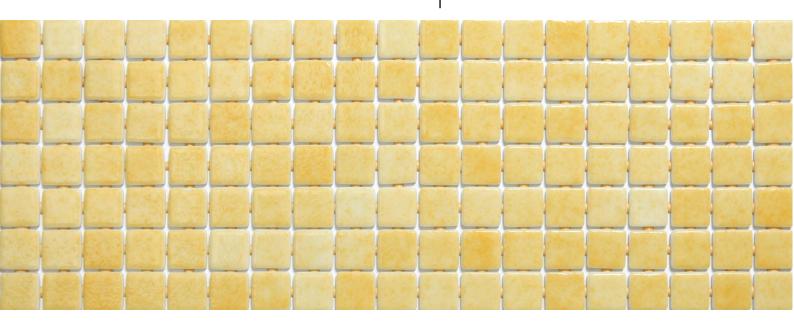

## ezarri Dreams are made of mosaics

**Dreams** 

2525-B

NIEBLA

2525-B, from the Niebla collection, is a mosaic in hazy colours specially designed for cladding interiors, swimming pools, spas, saunas and wellness spaces.