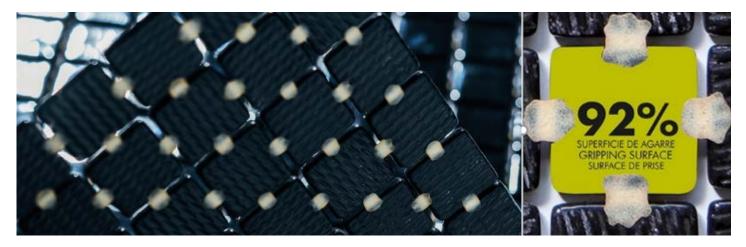

## **Jointpoint System**

Maximum grip surface. 92% Of the mosaic's surface is free for applying the adhesive. Durability guarantee.

Ease of installation. 25% Time saving compared with the paper-based panelling system.

Excellent finishes. Thanks to the ease of installation and visual control for tile placement.

Not affected by moisture. Does not expand or contract like mesh or paper-based panelling systems.

Exclusive jointpoint adhesive formula. Jointpoint provides the perfect combination of malleability and stiffness. It is flexible and easy to cut. Even the smallest area is uniform and controllable. Jointpoint has minimal