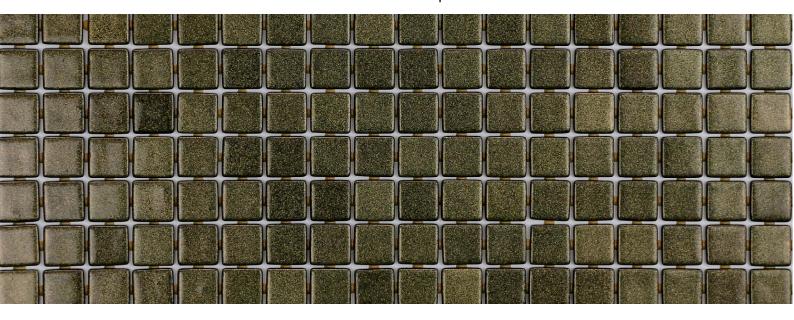

## **Aquarius**

SPACE

**Aquarius**, from the space collection, is a satin finish mosaic with a light sheen specially designed for cladding interiors, swimming pools, spas, saunas and wellness spaces. A choice which radiates energy.