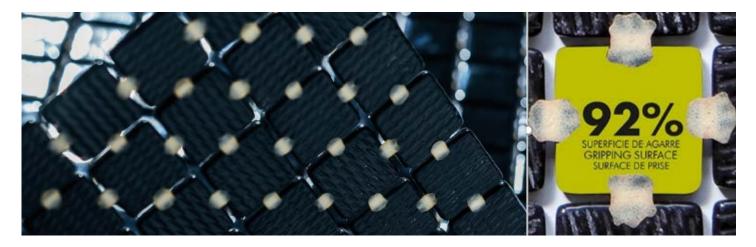

### **Jointpoint System**

Maximum grip surface. 92% Of the mosaic's surface is free for applying the adhesive. Durability guarantee.

Ease of installation. 25% Time saving compared with the paper-based panelling system.

Excellent finishes. Thanks to the ease of installation and visual control for tile placement.

Not affected by moisture. Does not expand or contract like mesh or paper-based panelling systems.

Exclusive jointpoint adhesive formula. Jointpoint provides the perfect combination of malleability and stiffness. It is flexible and easy to cut. Even the smallest area is uniform and controllable. Jointpoint has minimal thickness and is very uniform and controllable.