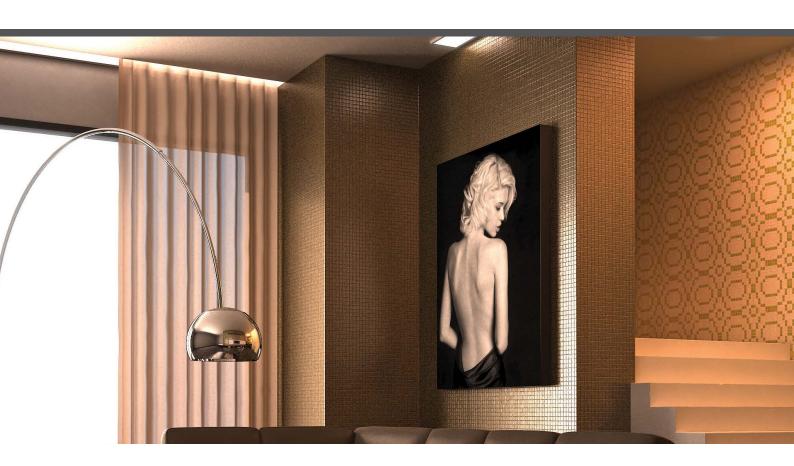

## **Aquarius**

SPACE

**Aquarius**, from the space collection, is a satin finish mosaic with a light sheen specially designed for cladding interiors, swimming pools, spas, saunas and wellness spaces. A choice which radiates energy.