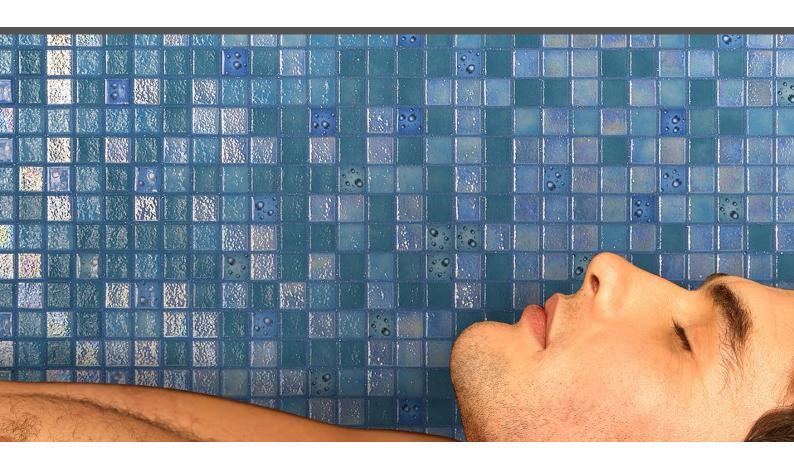

## **Drops**

TOPPING

**Drops,** from the topping collection, is a blend of digitally-printed mosaics specially designed for cladding interiors, spas, saunas and wellness spaces. 100% original and delightfully fun.