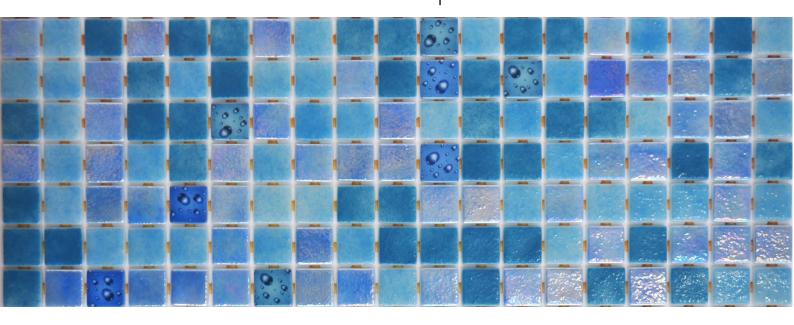

## **Drops**

TOPPING

**Drops,** from the topping collection, is a blend of digitally-printed mosaics specially designed for cladding interiors, spas, saunas and wellness spaces. 100% original and delightfully fun.