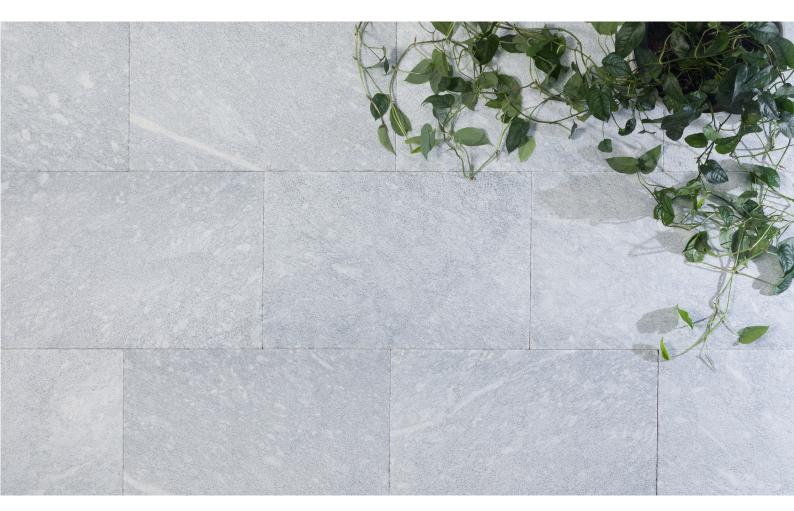

## NATURAL STONE

Agean Silver boasts the popular sandbrushed surface which brings the stone to life while maintaining and soft and safe surface. Each tile is uniquely crafted by nature with striking patterns. From architecturally designed projects to the everyday Australia home, this gorgeous stone is sure to complement any project