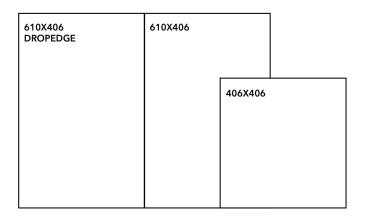

| TYPE            | FORMAT           | FINISH              | WEIGHT PER m <sup>2</sup> | m <sup>2</sup> PER PALLET |
|-----------------|------------------|---------------------|---------------------------|---------------------------|
| TILE            | 610X406X10       | SANDBRUSHED TUMBLED | 28                        | 45.81                     |
| PAVER           | 406X406X30       | SANDBRUSHED TUMBLED | 84                        | 10.88                     |
| PAVER           | 610X406X30       | SANDBRUSHED TUMBLED | 84                        | 16.34                     |
| DROPEDGE COPING | 610X406X30/50 RC | SANDBRUSHED TUMBLED | 23.36                     | 25                        |