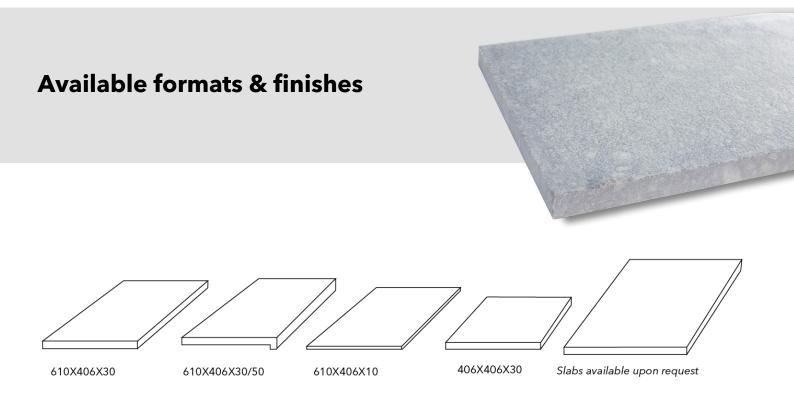

| TYPE            | FORMAT           | FINISH              | WEIGHT PER m <sup>2</sup> | m <sup>2</sup> PER PALLET |
|-----------------|------------------|---------------------|---------------------------|---------------------------|
| TILE            | 610X406X10       | SANDBRUSHED TUMBLED | 28                        | 45.81                     |
| PAVER           | 406X406X30       | SANDBRUSHED TUMBLED | 84                        | 10.88                     |
| PAVER           | 610X406X30       | SANDBRUSHED TUMBLED | 84                        | 16.34                     |
| DROPEDGE COPING | 610X406X30/50 RC | SANDBRUSHED TUMBLED | 23.36                     | 25                        |

Additional formats and finishes can be produced for custom