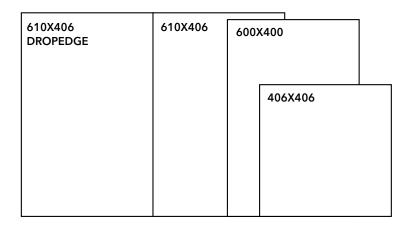

## **Available formats & finishes**

| TYPE            | FORMAT           | FINISH              | WEIGHT PER m <sup>2</sup> | m <sup>2</sup> PER PALLET |
|-----------------|------------------|---------------------|---------------------------|---------------------------|
| PAVER           | 406X406X30       | SANDBRUSHED TUMBLED | 81.6                      | 10.88                     |
| PAVER           | 600X400X20       | SANDBRUSHED TUMBLED | 54.4                      |                           |
| PAVER           | 610X406X30       | SANDBRUSHED TUMBLED | 81.6                      | 16.34                     |
| DROPEDGE COPING | 610X406X30/50 PC | SANDBRUSHED TUMBLED | 22.7 PC                   | 50                        |

Additional formats and finishes can be produced for custom