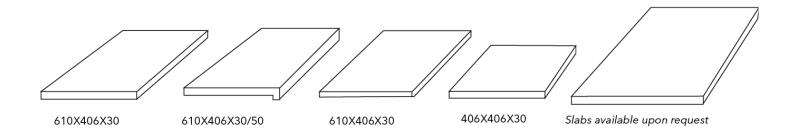

## **Available formats & finishes**

| TYPE            | FORMAT           | FINISH              | WEIGHT PER m <sup>2</sup> | m <sup>2</sup> PER PALLET |
|-----------------|------------------|---------------------|---------------------------|---------------------------|
| PAVER           | 406X406X30       | SANDBRUSHED TUMBLED | 81.6                      | 10.88                     |
| PAVER           | 600X400X20       | SANDBRUSHED TUMBLED | 54.4                      |                           |
| PAVER           | 610X406X30       | SANDBRUSHED TUMBLED | 81.6                      | 16.34                     |
| DROPEDGE COPING | 610X406X30/50 PC | SANDBRUSHED TUMBLED | 22.7 PC                   | 50                        |

Additional formats and finishes can be produced for custom