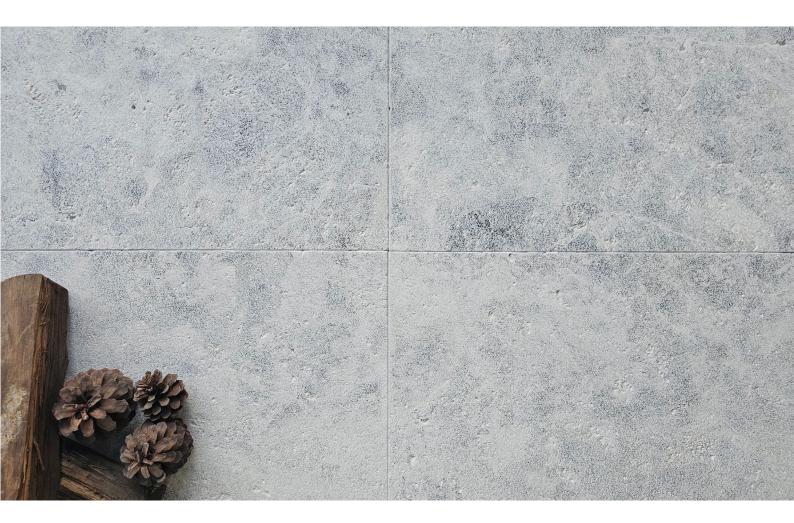

## **Aqua Shadow**

NATURAL STONE

Aqua Shadow has the desirable marble-look with calm and elegant veining that will complement your next outdoor project.