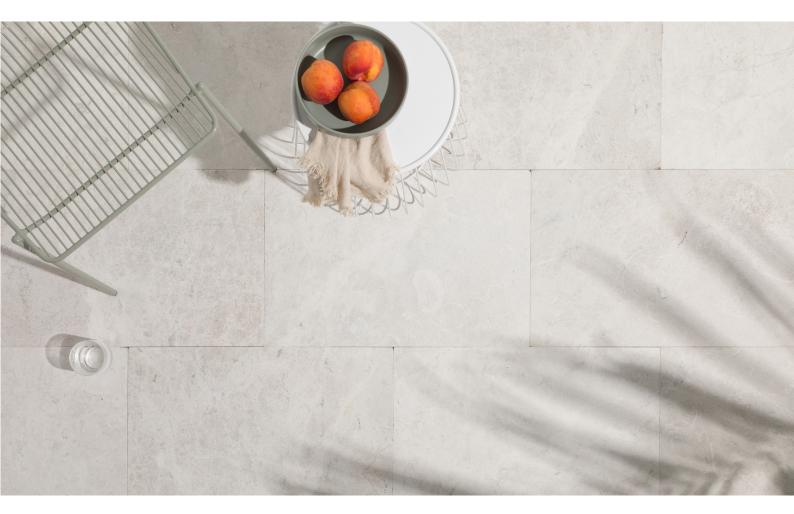

Aria is an amazing warm grey colour with champagne undertones with beautiful veining and fossils.

| PAVER           | 406X406X30       | SANDBRUSHED TUMBLED | 82.5     | 10.88 |
|-----------------|------------------|---------------------|----------|-------|
| PAVER           | 610X406X30       | SANDBRUSHED TUMBLED | 82.5     | 16.34 |
| COBBLES         | COB 200X100X30   | SANDBRUSHED TUMBLED | 82.5     | 16.68 |
| CRAZY PAVE      | CRAZY 30         | SANDBRUSHED         | 82.5     | 20    |
| DROPEDGE COPING | 610X406X30/50 RC | SANDBRUSHED TUMBLED | 22.95 PC | 50    |
| DROPEDGE COPING | 812X406X20/50 RC | SANDBRUSHED TUMBLED | 18.13 PC | 25    |
|                 |                  |                     |          |       |