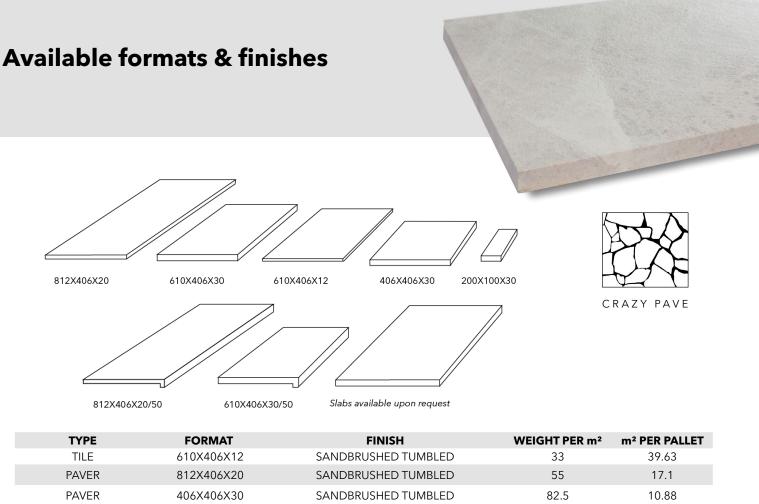

## **Aria Limestone**

NATURAL STONE

| 812> | (406            |         | X       |         |
|------|-----------------|---------|---------|---------|
|      | 610X40<br>DROPE |         | 610X406 |         |
|      |                 | 406X406 |         |         |
|      |                 |         |         | 200X100 |

Aria is an amazing warm grey colour with champagne undertones with beautiful veining and fossils.

| PAVER           | 406X406X30       | SANDBRUSHED TUMBLED | 82.5     | 10.88 |
|-----------------|------------------|---------------------|----------|-------|
| PAVER           | 610X406X30       | SANDBRUSHED TUMBLED | 82.5     | 16.34 |
| COBBLES         | COB 200X100X30   | SANDBRUSHED TUMBLED | 82.5     | 16.68 |
| CRAZY PAVE      | CRAZY 30         | SANDBRUSHED         | 82.5     | 20    |
| DROPEDGE COPING | 610X406X30/50 RC | SANDBRUSHED TUMBLED | 22.95 PC | 50    |
| DROPEDGE COPING | 812X406X20/50 RC | SANDBRUSHED TUMBLED | 18.13 PC | 25    |
|                 |                  |                     |          |       |

Additional formats and finishes can be produced for custom