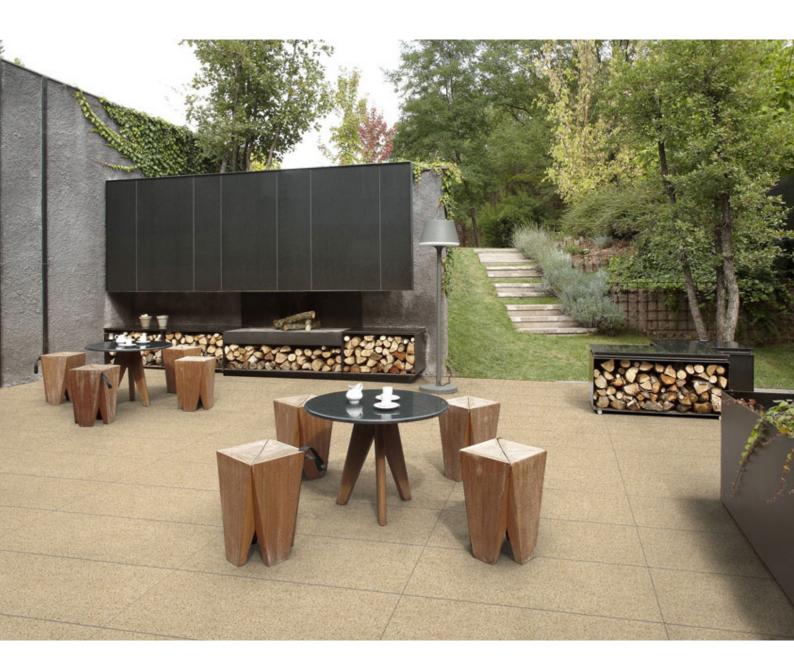

## **Granite Beige**

PORCELAIN

Granite tiles are an extremely popular flooring choice due to its overall resiliency, strength, and durability. Its natural strength acid, stain, and scratch resistant property makes it the builder's favorite.

#### **Available formats & finishes**

600X600

**INTERNAL & EXTERNAL APPLICATION** 

#### 600x600x20mm

| TYPE  | CODE        | FINISH    | RATING | FORMAT     | NO. OF FACES |
|-------|-------------|-----------|--------|------------|--------------|
| PAVER | D60C1933-20 | ANTI SLIP | P5     | 600X600X20 | 6            |