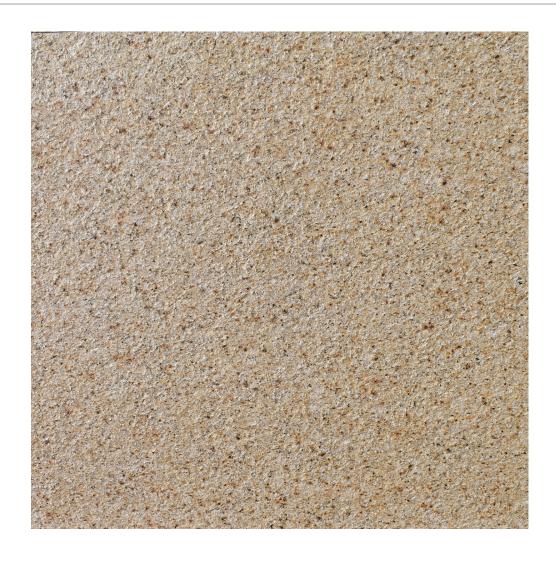

## **Granite Beige**

PORCELAIN

Granite tiles are an extremely popular flooring choice due to its overall resiliency, strength, and durability. Its natural strength acid, stain, and scratch resistant property makes it the builder's favorite.

#### **Available formats & finishes**

600X600

**INTERNAL & EXTERNAL APPLICATION** 

#### 600x600x20mm

| TYPE  | CODE        | FINISH    | RATING | FORMAT     | NO. OF FACES |
|-------|-------------|-----------|--------|------------|--------------|
| PAVER | D60C1933-20 | ANTI SLIP | P5     | 600X600X20 | 6            |