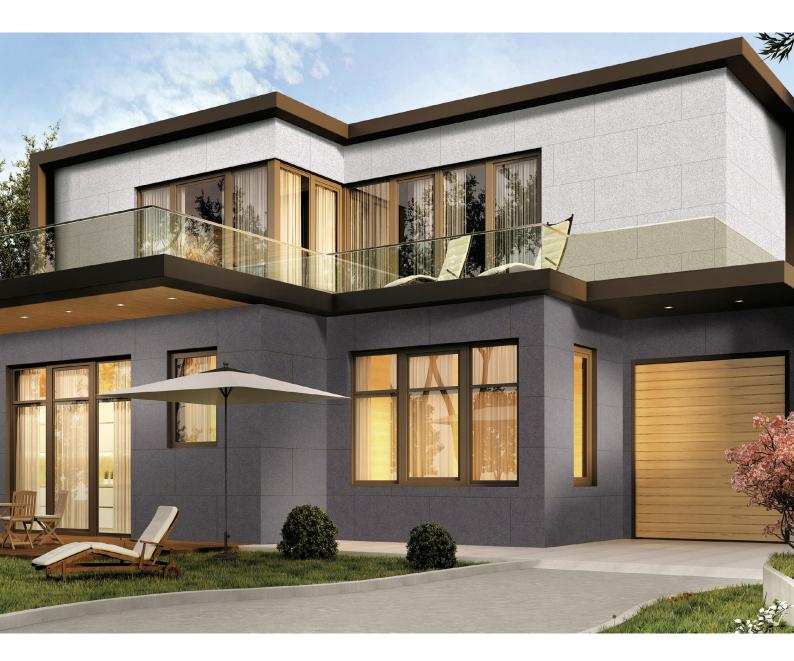

## **Granite Dark**

PORCELAIN

Granite tiles are an extremely popular flooring choice due to its overall resiliency, strength, and durability. Its natural strength acid, stain, and scratch resistant property makes it the builder's favorite.