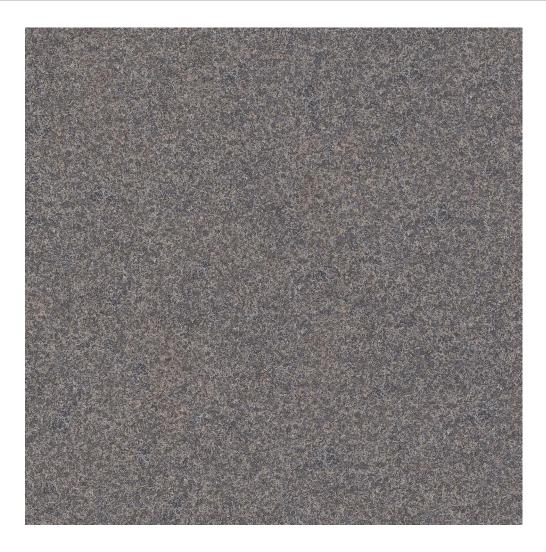

## **Granite Dark**

PORCELAIN

Granite tiles are an extremely popular flooring choice due to its overall resiliency, strength, and durability. Its natural strength acid, stain, and scratch resistant property makes it the builder's favorite.

## **Available formats & finishes**

### 600x600x20mm

| TYPE  | CODE        | FINISH    | RATING | FORMAT     | NO. OF FACES |
|-------|-------------|-----------|--------|------------|--------------|
| PAVER | B60C0727-20 | ANTI SLIP | P5     | 600X600X20 | 6            |