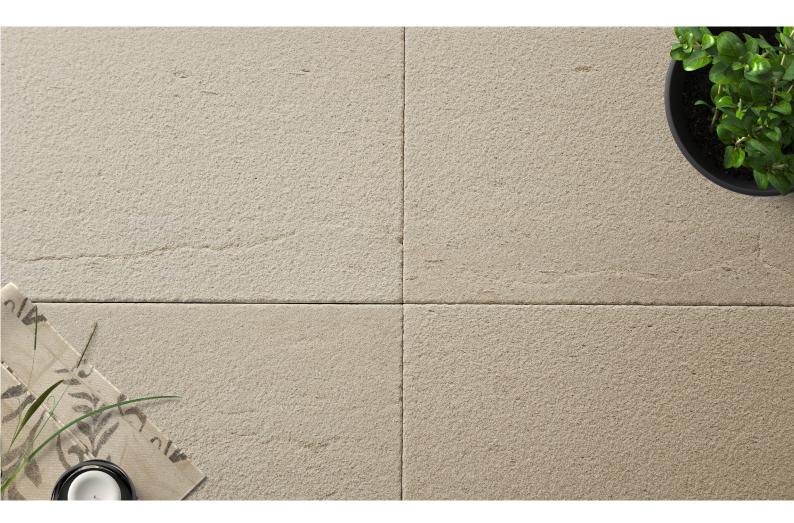

## **Mocha Gold**

NATURAL STONE

Mocha Gold Limestone is characterized by a more closed and soft grain, with less presence of fossils giving greater emphasis to its color.