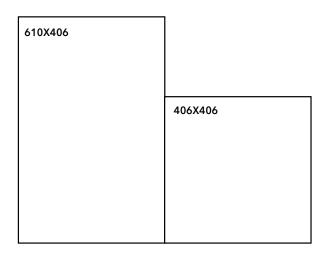

## **Available formats & finishes**

| TYPE     | FORMAT        | FINISH                | WEIGHT PER m <sup>2</sup> | m <sup>2</sup> PER PALLET |
|----------|---------------|-----------------------|---------------------------|---------------------------|
| TILE     | 610X406X12    | SANDBRUSHED & TUMBLED | 31.2                      | 39.63                     |
| PAVER    | 610X406X30    | SANDBRUSHED & TUMBLED | 76.5                      | 16.34                     |
| PAVER    | 406X406X30    | SANDBRUSHED & TUMBLED | 76.5                      | 10.88                     |
| DROPEDGE | 610X406X30/50 | SANDBRUSHED & TUMBLED | 21.7                      | 50                        |