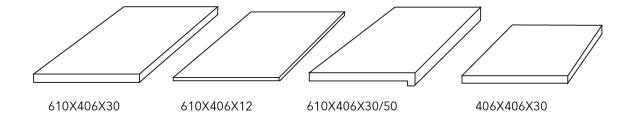

## **Available formats & finishes**

| TYPE     | FORMAT        | FINISH                | WEIGHT PER m <sup>2</sup> | m <sup>2</sup> PER PALLET |
|----------|---------------|-----------------------|---------------------------|---------------------------|
| TILE     | 610X406X12    | SANDBRUSHED & TUMBLED | 31.2                      | 39.63                     |
| PAVER    | 610X406X30    | SANDBRUSHED & TUMBLED | 76.5                      | 16.34                     |
| PAVER    | 406X406X30    | SANDBRUSHED & TUMBLED | 76.5                      | 10.88                     |
| DROPEDGE | 610X406X30/50 | SANDBRUSHED & TUMBLED | 21.7                      | 50                        |