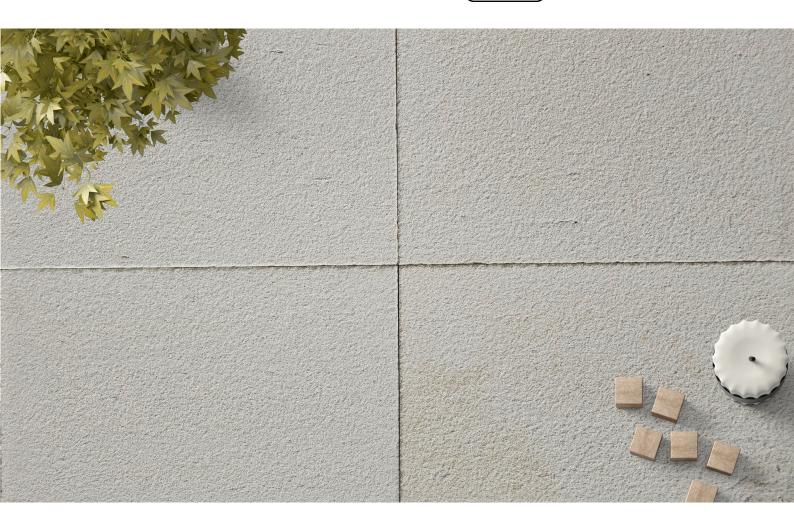

## **Mocha Silver**

NATURAL STONE

Mocha Silver Limestone is characterized by a more closed and soft grain, with less presence of fossils giving greater emphasis to its color.