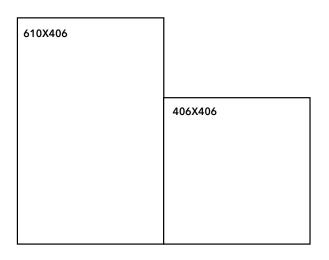

## **Available formats & finishes**

| TYPE     | FORMAT        | FINISH                | WEIGHT PER m <sup>2</sup> | m <sup>2</sup> PER PALLET |
|----------|---------------|-----------------------|---------------------------|---------------------------|
| TILE     | 610X406X12    | SANDBRUSHED & TUMBLED | 31.2                      | 39.63                     |
| PAVER    | 610X406X30    | SANDBRUSHED & TUMBLED | 76.5                      | 16.34                     |
| PAVER    | 406X406X30    | SANDBRUSHED & TUMBLED | 76.5                      | 10.88                     |
| DROPEDGE | 610X406X30/50 | SANDBRUSHED & TUMBLED | 21.7                      | 50                        |