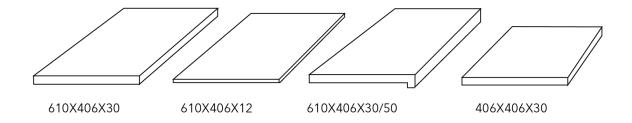

## **Available formats & finishes**

| TYPE     | FORMAT        | FINISH                | WEIGHT PER m <sup>2</sup> | m <sup>2</sup> PER PALLET |
|----------|---------------|-----------------------|---------------------------|---------------------------|
| TILE     | 610X406X12    | SANDBRUSHED & TUMBLED | 31.2                      | 39.63                     |
| PAVER    | 610X406X30    | SANDBRUSHED & TUMBLED | 76.5                      | 16.34                     |
| PAVER    | 406X406X30    | SANDBRUSHED & TUMBLED | 76.5                      | 10.88                     |
| DROPEDGE | 610X406X30/50 | SANDBRUSHED & TUMBLED | 21.7                      | 50                        |