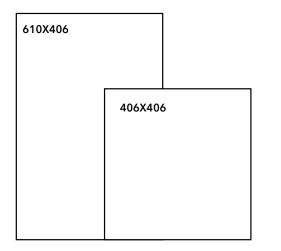

## **Available formats & finishes**

TYPE FORMAT FINISH WEIGHT PER m<sup>2</sup> m<sup>2</sup> PER PALLET TILE 610X406X12 HONED & TUMBLED 77.1 39.63 PAVER 610X406X30 HONED & TUMBLED 30.84 16.34 406X406X30 HONED & TUMBLED PAVER 77.1 10.88