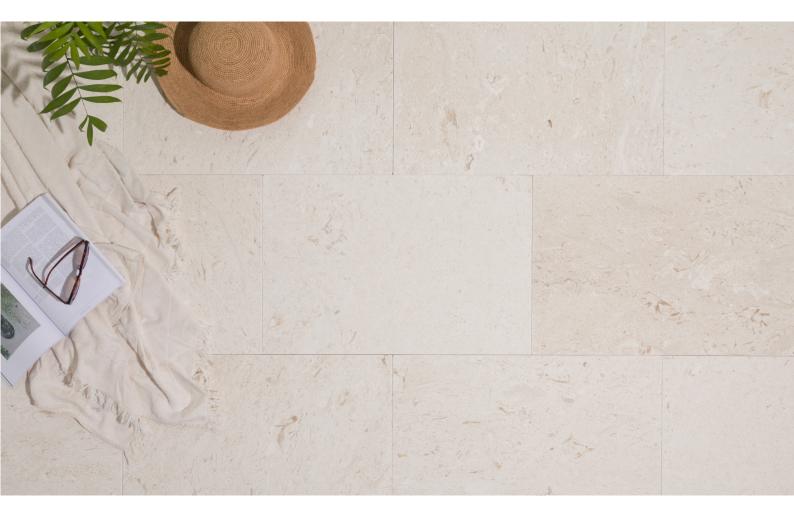

## **Myra Limestone**

NATURAL STONE

Myra Limestone is a famous quarry in Turkey that produces one of the most elegant and subtle limestones. This stone is soft to the touch yet still dense and suitable for swimming pools. The rare beauty of Myra offers endless application in projects that require elegance and subtle tones.

## **Available formats & finishes**

TYPE FORMAT FINISH WEIGHT PER m<sup>2</sup> m<sup>2</sup> PER PALLET TILE 610X406X12 HONED & TUMBLED 77.1 39.63 PAVER 610X406X30 HONED & TUMBLED 30.84 16.34 406X406X30 HONED & TUMBLED PAVER 77.1 10.88