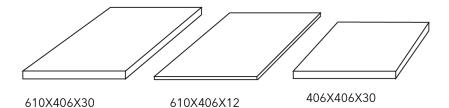

## **Available formats & finishes**

TYPE FORMAT FINISH WEIGHT PER m<sup>2</sup> m<sup>2</sup> PER PALLET TILE 610X406X12 HONED & TUMBLED 77.1 39.63 PAVER 610X406X30 HONED & TUMBLED 30.84 16.34 406X406X30 HONED & TUMBLED PAVER 77.1 10.88