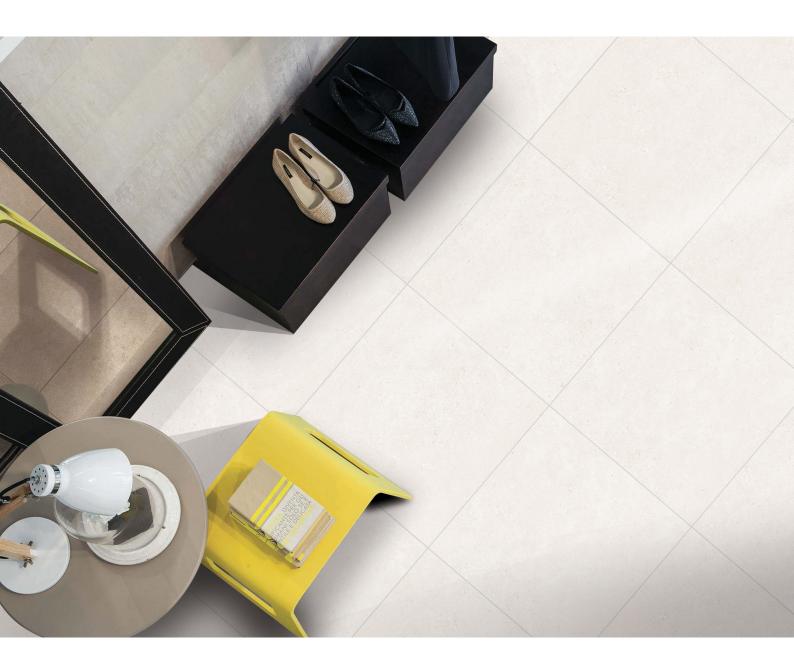

## **Old Castle Cream**

PORCELAIN

Old Castle porcelain look like natural sandstone by its soft, spotted stone appearance. These porcelain tiles offer the perfect compromise: all the charm and natural beauty of Old Castle.

**INTERNAL & EXTERNAL APPLICATION** 