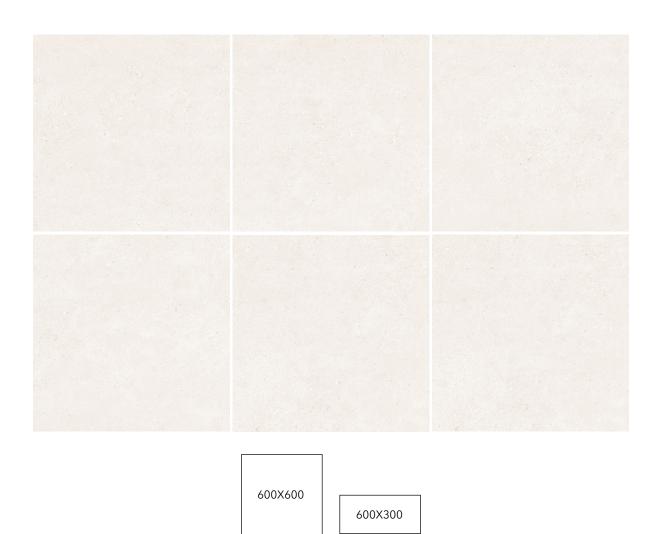

## 600x600x9.5mm

| COLOR | TYPE | CODE         | FINISH     | RATING | FORMAT      | NO. OF FACES |
|-------|------|--------------|------------|--------|-------------|--------------|
| CREAM | TILE | D36B1800G-95 | FLAT MATT  | P3     | 300X600X9.5 | 10           |
| CREAM | TILE | D60B1800G-95 | FLAT MATT  | P3     | 600X600X9.5 | 5            |
| CREAM | TILE | D60A1800G-95 | MOULD MATT | P4     | 600X600X9.5 | 5            |

## **Packaging Information**

| TYPE | SIZE        | m² PER BOX | KG PER BOX | m² PER PALLET |
|------|-------------|------------|------------|---------------|
| TILE | 300X600X9.5 | 1.44       | 31.5       | 57.6          |
| TILE | 600X600X9.5 | 1.44       | 31         | 57.6          |