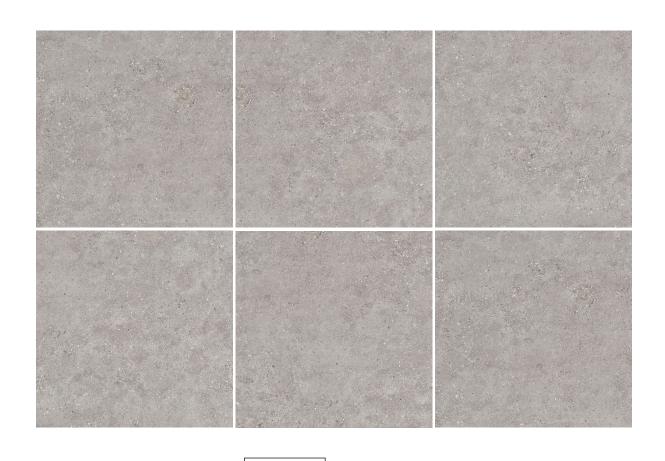

## **Old Castle Grigio**

PORCELAIN

Old Castle porcelain look like natural sandstone by its soft, spotted stone appearance. These porcelain tiles offer the perfect compromise: all the charm and natural beauty of Old Castle.

### 600x600x9.5mm

| COLOR  | TYPE | CODE         | FINISH     | RATING | FORMAT      | NO. OF FACES |
|--------|------|--------------|------------|--------|-------------|--------------|
| GRIGIO | TILE | D36B1803G-95 | FLAT MATT  | P3     | 300X600X9.5 | 10           |
| GRIGIO | TILE | D60B1803G-95 | FLAT MATT  | P3     | 600X600X9.5 | 5            |
| GRIGIO | TILE | D60A1803G-95 | MOULD MATT | P4     | 600X600X9.5 | 5            |