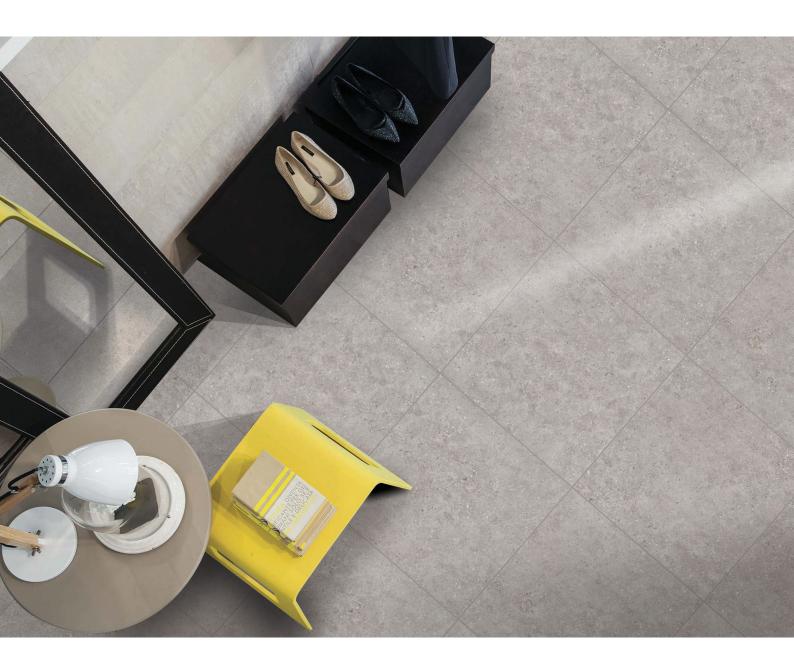

## **Old Castle Grigio**

PORCELAIN

Old Castle porcelain look like natural sandstone by its soft, spotted stone appearance. These porcelain tiles offer the perfect compromise: all the charm and natural beauty of Old Castle.

#### **INTERNAL & EXTERNAL APPLICATION**