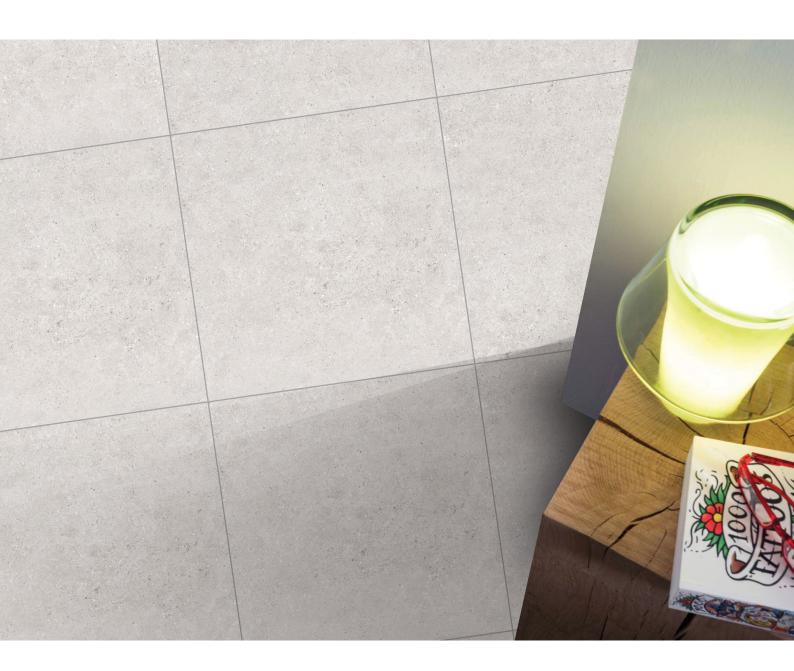

## **Old Castle Silver**

PORCELAIN

Old Castle porcelain look like natural sandstone by its soft, spotted stone appearance. These porcelain tiles offer the perfect compromise: all the charm and natural beauty of Old Castle.

#### INTERNAL & EXTERNAL APPLICATION