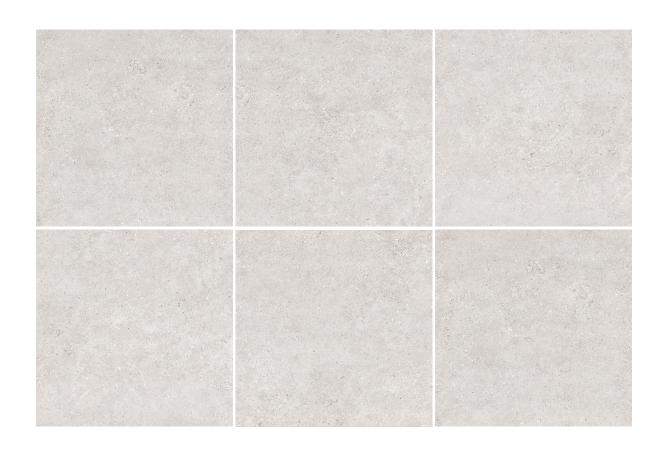

## **Old Castle Silver**

PORCELAIN

Old Castle porcelain look like natural sandstone by its soft, spotted stone appearance. These porcelain tiles offer the perfect compromise: all the charm and natural beauty of Old Castle.

600X600

600X300