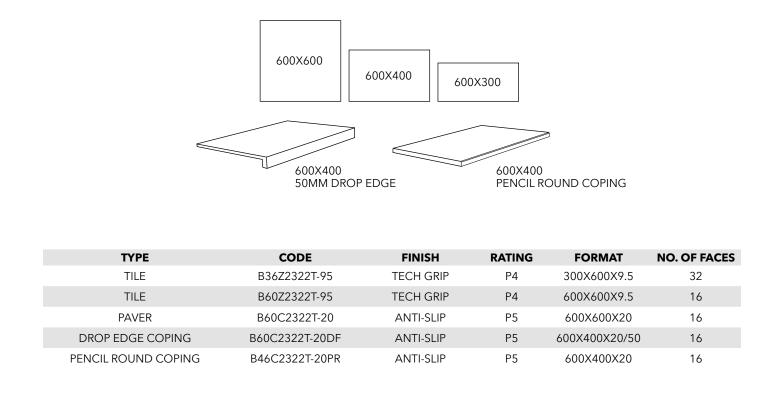

#### **Available formats & finishes**

### **Packaging Information**

| ТҮРЕ                | SIZE          | m <sup>2</sup> PER BOX | KG PER BOX | m <sup>2</sup> PER PALLET |
|---------------------|---------------|------------------------|------------|---------------------------|
| TILE                | 300X600X9.5   | 1.44                   | 31.5       | 57.6                      |
| TILE                | 600X600X9.5   | 1.44                   | 31         | 57.6                      |
| PAVER               | 600X600X20    | 0.72                   | 33         | 28.8                      |
| DROPEDGE COPING     | 600X400X20/50 | 2 PC                   | 2 PC       | 64 PC                     |
| PENCIL ROUND COPING | 600X400X20    | 2 PC                   | 2 PC       | 64 PC                     |