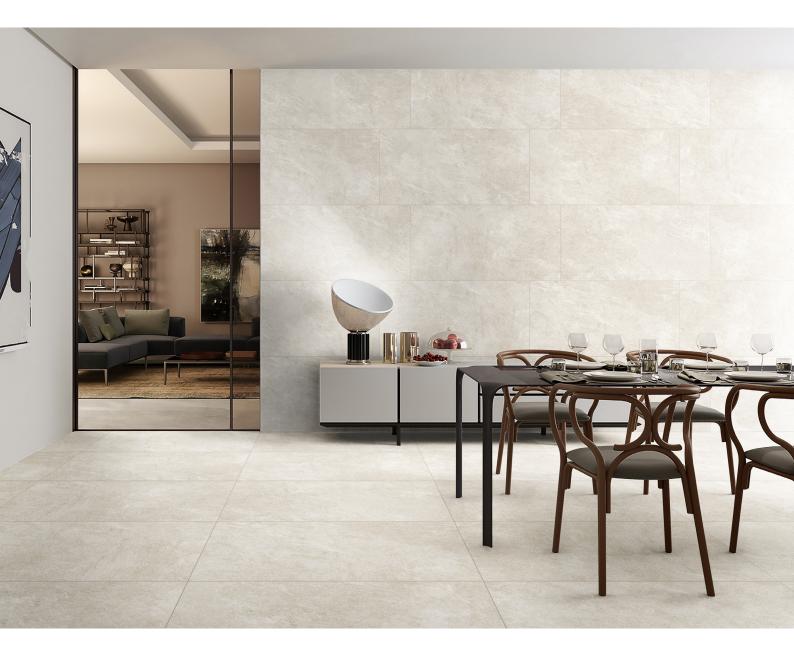

# Rocky Cream

PORCELAIN

Rocky series is perfect for creating the natural look in an interior and exterior area. It instantly gives a wall or floor surface some personality and effortlessly create a room-stealing feature in any spaces throughout the home.

INTERNAL & EXTERNAL APPLICATION

600x600x20mm

Disclaimer: The installation of our products must abide by Australian Standards AS 3958.1. Where applicable, installation guides are supplied and must be followed to ensure product warranty