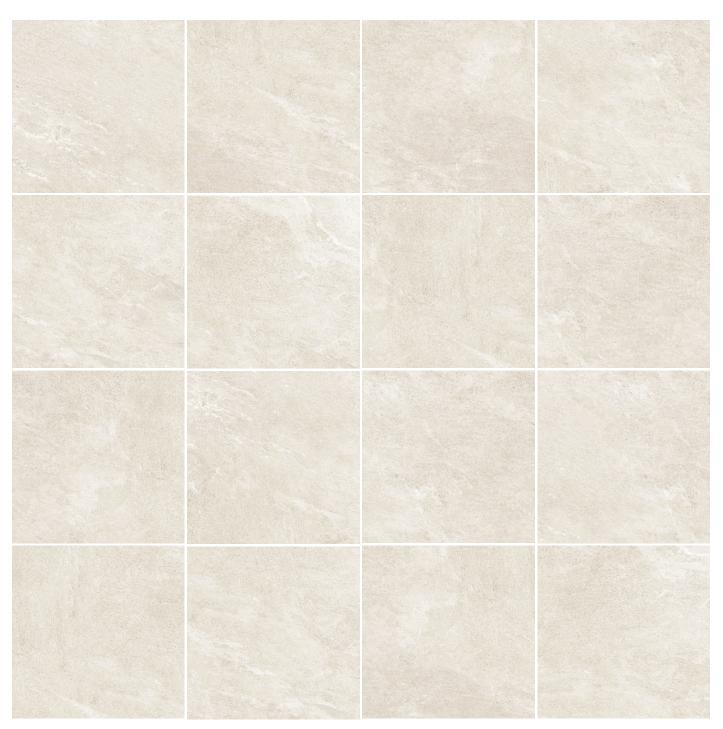

# Rocky Cream

PORCELAIN

Rocky series is perfect for creating the natural look in an interior and exterior area. It instantly gives a wall or floor surface some personality and effortlessly create a room-stealing feature in any spaces throughout the home.

#### What is Techgrip?

TECHGRIP is the latest technology in porcelain design which enables the use freedom of application with a single finish. Achieving a high P4 finish with a completely smooth surface, the specifier can confidently specify TECHGRIP for all areas internal and external.