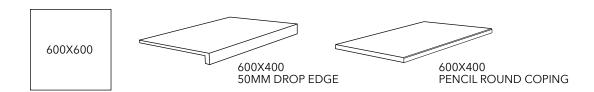

#### **Available formats & finishes**

| TYPE                | CODE           | FINISH    | RATING | FORMAT        | NO. OF FACES |
|---------------------|----------------|-----------|--------|---------------|--------------|
| PAVER               | B60C2326T-20   | ANTI-SLIP | P5     | 600X600X20    | 16           |
| DROP EDGE COPING    | B60C2326T-20DF | ANTI-SLIP | P5     | 600X400X20/50 | 16           |
| PENCIL ROUND COPING | B46C2326T-20PR | ANTI-SLIP | P5     | 600X400X20    | 16           |