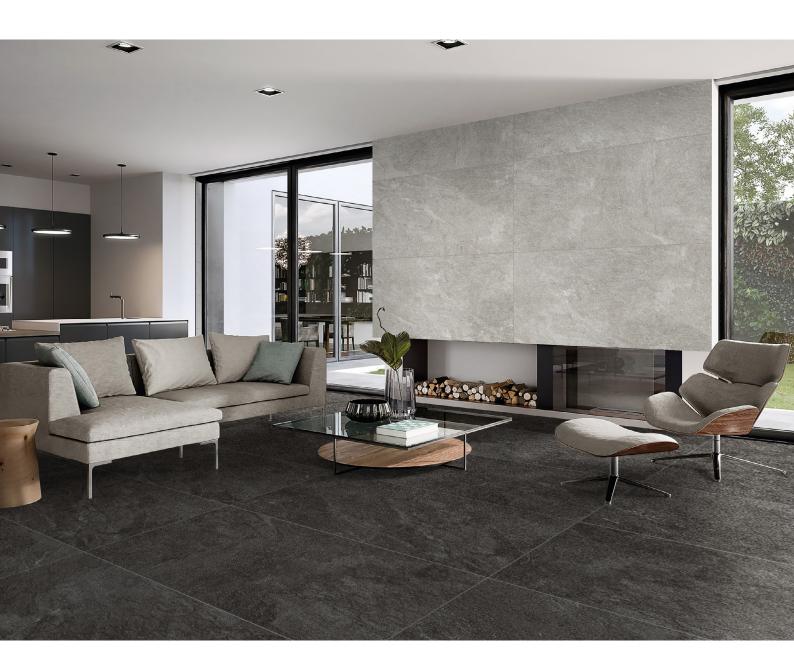

# **Rocky Nero**

PORCELAIN

Rocky series is perfect for creating the natural look in an interior and exterior area. It instantly gives a wall or floor surface some personality and effortlessly create a room-stealing feature in any spaces throughout the home.

INTERNAL & EXTERNAL APPLICATION

600x600x20mm

Disclaimer: The installation of our products must abide by Australian Standards AS 3958.1. Where applicable, installation guides are supplied and must be followed to ensure product warranty