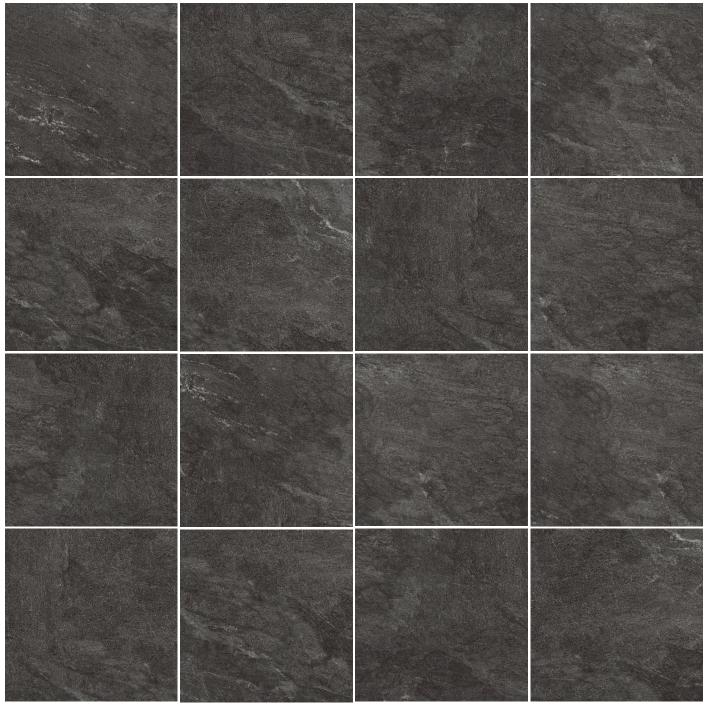

# **Rocky Nero**

PORCELAIN

Rocky series is perfect for creating the natural look in an interior and exterior area. It instantly gives a wall or floor surface some personality and effortlessly create a room-stealing feature in any spaces throughout the home.

#### **Available formats & finishes**

| TYPE                | CODE           | FINISH    | RATING | FORMAT        | NO. OF FACES |
|---------------------|----------------|-----------|--------|---------------|--------------|
| PAVER               | B60C2326T-20   | ANTI-SLIP | P5     | 600X600X20    | 16           |
| DROP EDGE COPING    | B60C2326T-20DF | ANTI-SLIP | P5     | 600X400X20/50 | 16           |
| PENCIL ROUND COPING | B46C2326T-20PR | ANTI-SLIP | P5     | 600X400X20    | 16           |