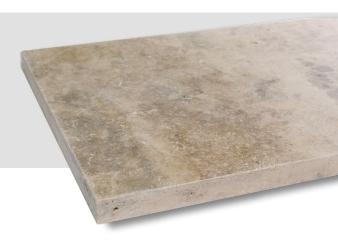

## **Silver Latte Travertine**

NATURAL STONE

Latte Travertine is a very popular and highly versatile stone, with warm tones and classic travertine movement that enhance your landscaping and outdoor living space.