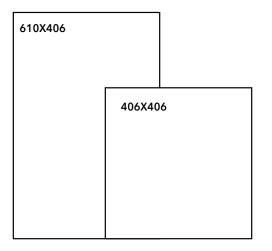

## **Available formats & finishes**

| TYPE           | FORMAT     | FINISH          | WEIGHT PER m <sup>2</sup> | m <sup>2</sup> PER PALLET |
|----------------|------------|-----------------|---------------------------|---------------------------|
| TILE           | 610X406X12 | HONED & TUMBLED | 40.95                     | 39.63                     |
| PAVER          | 406X406X30 | HONED & TUMBLED | 81.9                      | 10.88                     |
| PAVER          | 610X406X30 | HONED & TUMBLED | 81.9                      | 16.34                     |
| FRENCH PATTERN | FP 30      | HONED & TUMBLED | 81.9                      | 16.5                      |