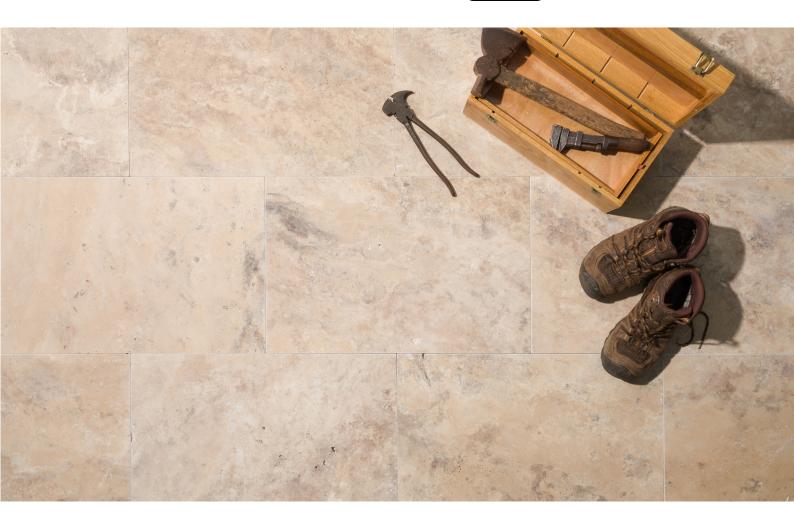

## **Silver Latte Travertine**

NATURAL STONE

Latte Travertine is a very popular and highly versatile stone, with warm tones and classic travertine movement that enhance your landscaping and outdoor living space.