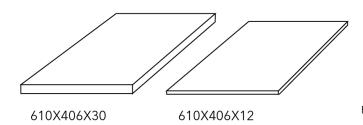

## **Available formats & finishes**

| TYPE           | FORMAT     | FINISH          | WEIGHT PER m <sup>2</sup> | m <sup>2</sup> PER PALLET |
|----------------|------------|-----------------|---------------------------|---------------------------|
| TILE           | 610X406X12 | HONED & TUMBLED | 40.95                     | 39.63                     |
| PAVER          | 406X406X30 | HONED & TUMBLED | 81.9                      | 10.88                     |
| PAVER          | 610X406X30 | HONED & TUMBLED | 81.9                      | 16.34                     |
| FRENCH PATTERN | FP 30      | HONED & TUMBLED | 81.9                      | 16.5                      |