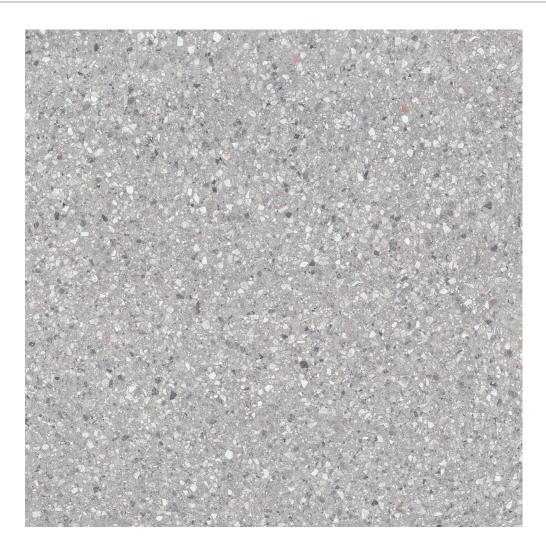

# Terrazzo Grigio

PORCELAIN

Terrazzo is a granite-effect porcelain offering the image of a natural "mosaic" made from pieces of different sizes. The multi-toned look makes it appear very organic like they are made of stone.

## **Available formats & finishes**

| 600X600 |  |
|---------|--|
|         |  |