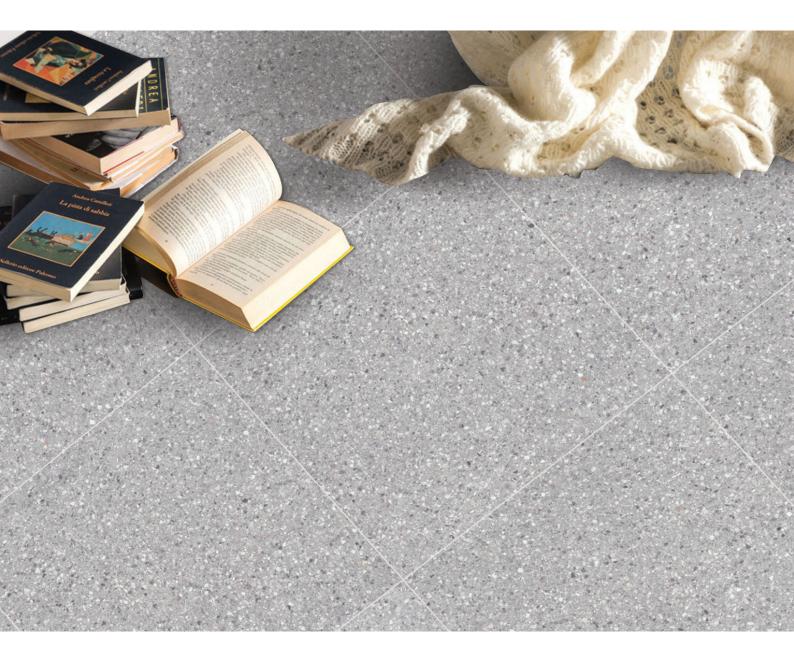

# Terrazzo Grigio

PORCELAIN

Terrazzo is a granite-effect porcelain offering the image of a natural "mosaic" made from pieces of different sizes. The multi-toned look makes it appear very organic like they are made of stone.