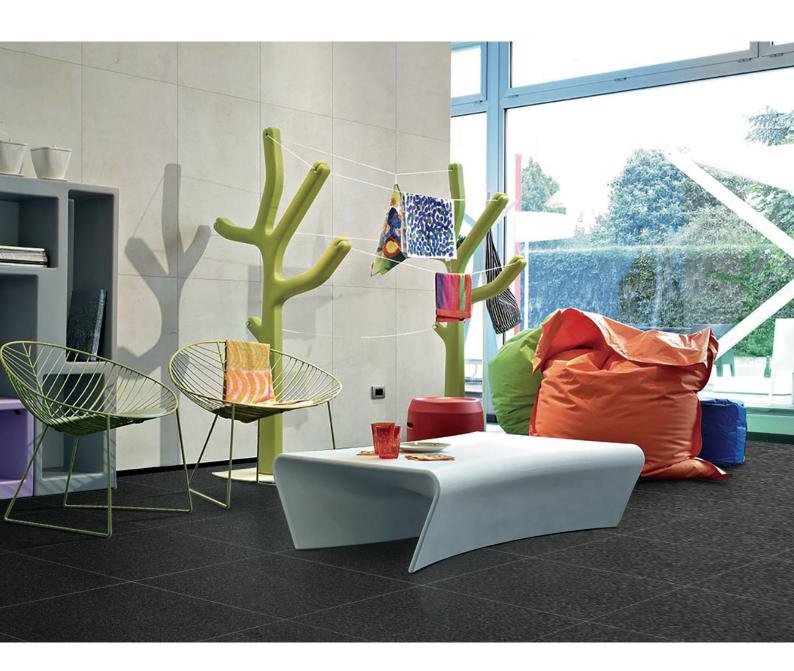

## Terrazzo Nero

PORCELAIN

Terrazzo is a granite-effect porcelain offering the image of a natural "mosaic" made from pieces of different sizes. The multi-toned look makes it appear very organic like they are made of stone.

#### **Available formats & finishes**

600X600

**INTERNAL & EXTERNAL APPLICATION** 