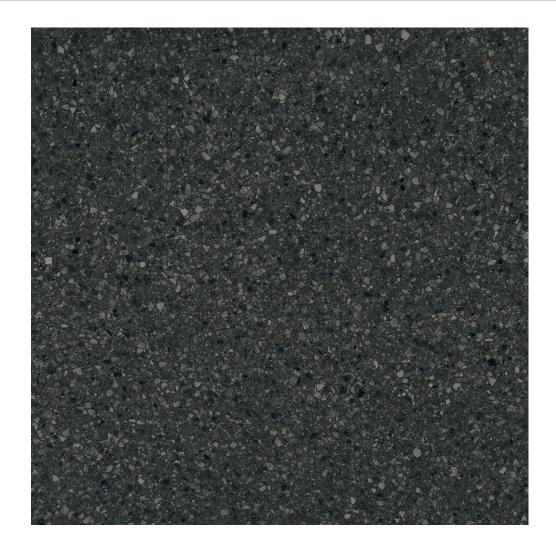

## Terrazzo Nero

PORCELAIN

Terrazzo is a granite-effect porcelain offering the image of a natural "mosaic" made from pieces of different sizes. The multi-toned look makes it appear very organic like they are made of stone.

#### 600x600x9.5mm

| TYPE | CODE         | FINISH    | RATING | FORMAT      | NO. OF FACES |
|------|--------------|-----------|--------|-------------|--------------|
| TILE | B60B1317T-95 | FLAT MATT | P1     | 600X600X9.5 | 6            |