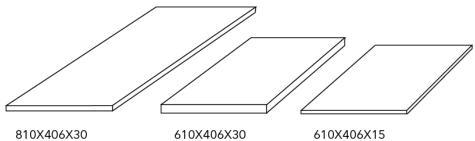

## **Available formats & finishes**

| TYPE  | FORMAT     | FINISH              | WEIGHT PER m <sup>2</sup> | m <sup>2</sup> PER PALLET |
|-------|------------|---------------------|---------------------------|---------------------------|
| TILE  | 610X406X15 | SANDBRUSHED TUMBLED | 41.25                     | 32.19                     |
| PAVER | 610X406X30 | SANDBRUSHED TUMBLED | 82.5                      | 16.34                     |
| PAVER | 810X406X30 | SANDBRUSHED TUMBLED | 82.5                      | 11.51                     |