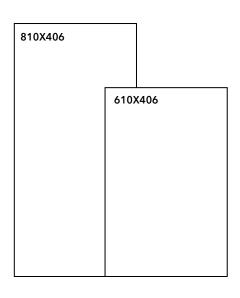

## **Available formats & finishes**

| TYPE  | FORMAT     | FINISH              | WEIGHT PER m <sup>2</sup> | m <sup>2</sup> PER PALLET |
|-------|------------|---------------------|---------------------------|---------------------------|
| TILE  | 610X406X15 | SANDBRUSHED TUMBLED | 41.25                     | 32.19                     |
| PAVER | 610X406X30 | SANDBRUSHED TUMBLED | 82.5                      | 16.34                     |
| PAVER | 810X406X30 | SANDBRUSHED TUMBLED | 82.5                      | 11.51                     |