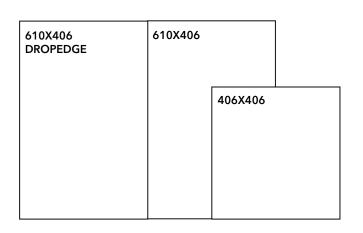

## **Available formats & finishes**

FRENCH PATTERN

| TYPE     | FORMAT        | FINISH          | WEIGHT PER m <sup>2</sup> | m <sup>2</sup> PER PALLET |
|----------|---------------|-----------------|---------------------------|---------------------------|
| PAVER    | 406X406X30    | HONED & TUMBLED | 69                        | 10.88                     |
| PAVER    | 610X406X30    | HONED & TUMBLED | 72                        | 16.34                     |
| DROPEDGE | 610X406X30/50 | HONED & TUMBLED |                           |                           |

Additional formats and finishes can be produced for custom

610X406X30/50