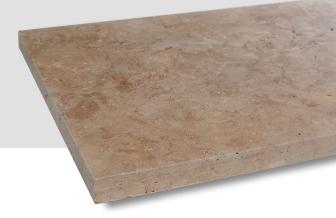

## **Tuscany Walnut Travertine**

## **Available formats & finishes**

FRENCH PATTERN

| TYPE     | FORMAT        | FINISH          | WEIGHT PER m <sup>2</sup> | m <sup>2</sup> PER PALLET |
|----------|---------------|-----------------|---------------------------|---------------------------|
| PAVER    | 406X406X30    | HONED & TUMBLED | 69                        | 10.88                     |
| PAVER    | 610X406X30    | HONED & TUMBLED | 72                        | 16.34                     |
| DROPEDGE | 610X406X30/50 | HONED & TUMBLED |                           |                           |