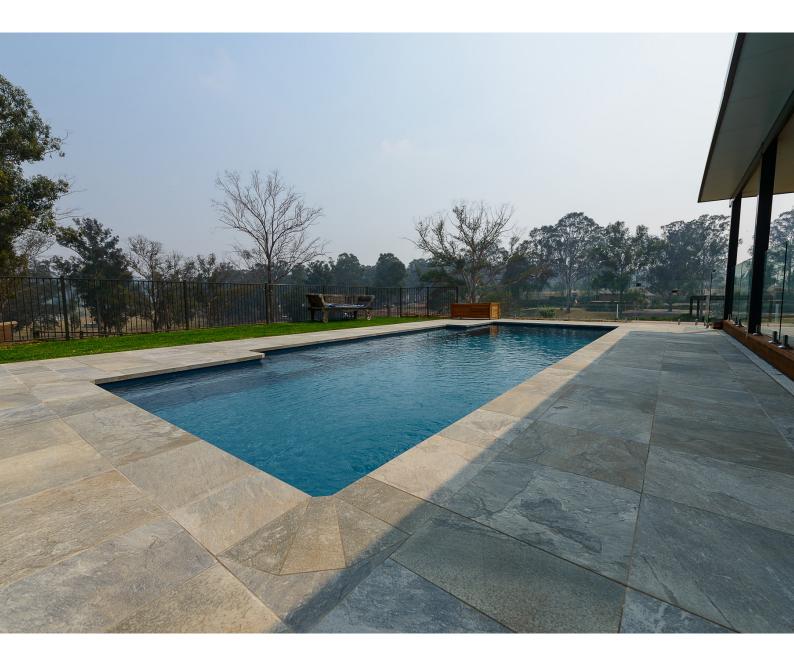

# **Grey Gum Quartzite**

PORCELAIN

Grey Gum Quartzite is a rustic and modern stone recreation with varying colour tones and three dimensional effects that imitate a split face look quartzite seamlessly tying into a huge variety of surroundings or create a feature piece in any outdoor setting.

INTERNAL & EXTERNAL APPLICATION

600x600x20mm

Disclaimer: The installation of our products must abide by Australian Standards AS 3958.1. Where applicable, installation guides are supplied and must be followed to ensure product warranty