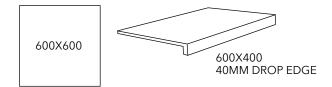

### **Available formats & finishes**

| ТҮРЕ             | CODE             | FINISH    | RATING | FORMAT        | NO. OF FACES |
|------------------|------------------|-----------|--------|---------------|--------------|
| TILE             | B60D3123T-95     | ANTI SLIP | P5     | 600X600X9.5   | 16           |
| PAVER            | GREYGUMQUARTZITE | ANTI SLIP | P5     | 600X600X20    | 16           |
| DROP EDGE COPING |                  | ANTI SLIP | P5     | 600X400X20/40 | 16           |

### **Packaging Information**

| ТҮРЕ             | SIZE          | m <sup>2</sup> PER BOX | KG PER BOX | m <sup>2</sup> PER PALLET |
|------------------|---------------|------------------------|------------|---------------------------|
| TILE             | 600X600X9.5   | 1.44                   | 31         | 57.6                      |
| PAVER            | 600X600X20    | 0.72                   | 33         | 28.8                      |
| DROP EDGE COPING | 600X400X20/40 | 2 PC                   | 2 PC       | 64 PC                     |