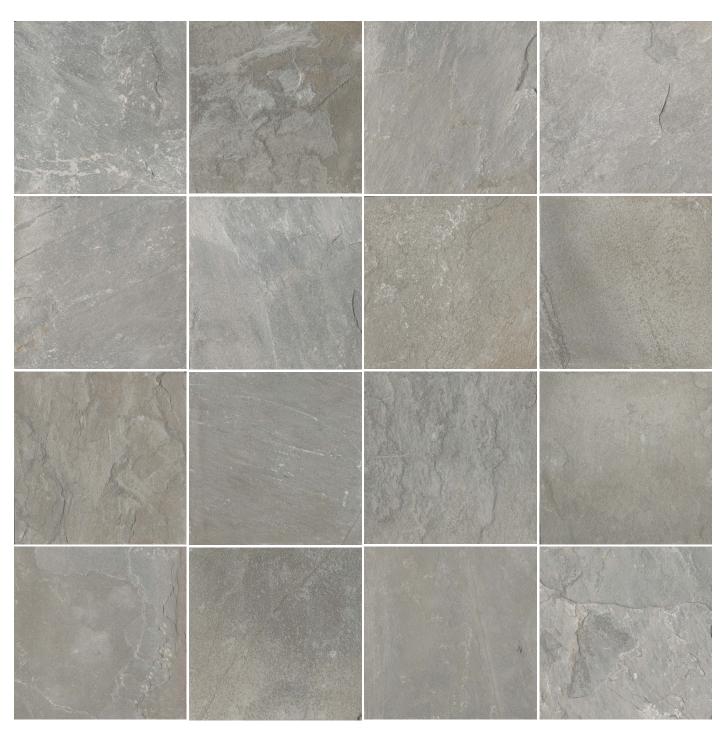

# **Grey Gum Quartzite**

PORCELAIN

Grey Gum Quartzite is a rustic and modern stone recreation with varying colour tones and three dimensional effects that imitate a split face look quartzite seamlessly tying into a huge variety of surroundings or create a feature piece in any outdoor setting.