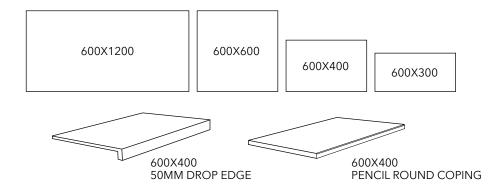

## **Available formats & finishes**

| TYPE                | CODE          | FINISH           | RATING | FORMAT        | NO. OF FACES |
|---------------------|---------------|------------------|--------|---------------|--------------|
| TILE                | B36C1856T-95  | MATT WITH GRAINS | P2     | 300X600X9.5   | 48           |
| TILE                | B60C1856T-95  | MATT WITH GRAINS | P2     | 600X600X9.5   | 24           |
| TILE                | B62C1856T-10  | MATT WITH GRAINS | P2     | 600X1200X10   | 12           |
| PAVER               | B60C1856-20   | ANTI-SLIP        | P5     | 600X600X20    | 24           |
| DROP EDGE COPING    | B60C1856-20DF | ANTI-SLIP        | P5     | 600X400X20/50 | 24           |
| PENCIL ROUND COPING | B60C1856-20PR | ANTI-SLIP        | P5     | 600X400X20    | 24           |

## **Packaging Information**

| TYPE                | SIZE          | m² PER BOX | KG PER BOX | m² PER PALLET |
|---------------------|---------------|------------|------------|---------------|
| TILE                | 300X600X9.5   |            | 31.5       |               |
| TILE                | 300/000/4.5   | 1.44       | 31.5       | 57.6          |
| TILE                | 600X600X9.5   | 1.44       | 31         | 57.6          |
| TILE                | 600X1200X10   | 1.44       | 37         | 46.08         |
| PAVER               | 600X600X20    | 0.72       | 33         | 28.8          |
| DROPEDGE COPING     | 600X400X20/50 | 2 PC       | 2 PC       | 64 PC         |
| PENCIL ROUND COPING | 600X400X20    | 2 PC       | 2 PC       | 64 PC         |