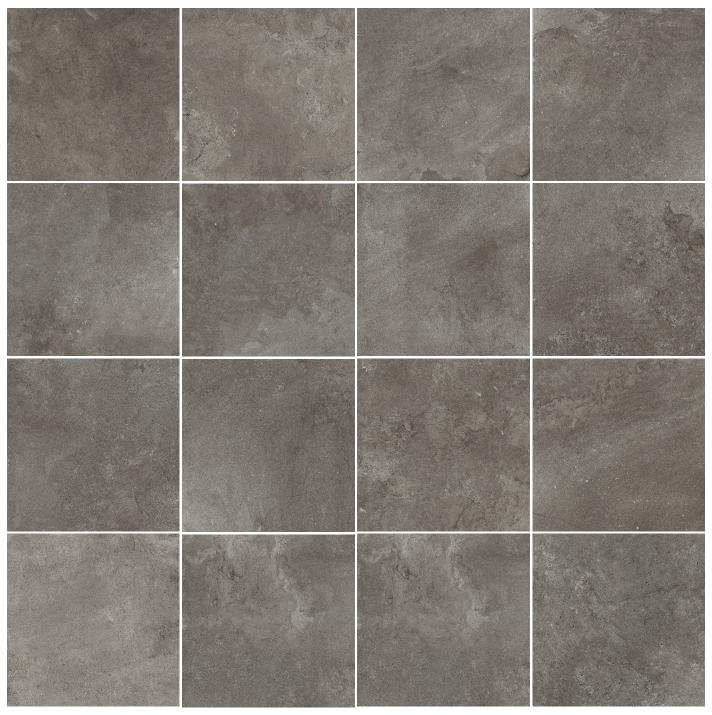

## **Nuage Nero**

PORCELAIN

The elegance of Nuage, comes to life inspired by the French Stones, which are located in the area called Nuova Acquitania. The main use of this classic stone is for restoration of ancient historical places.