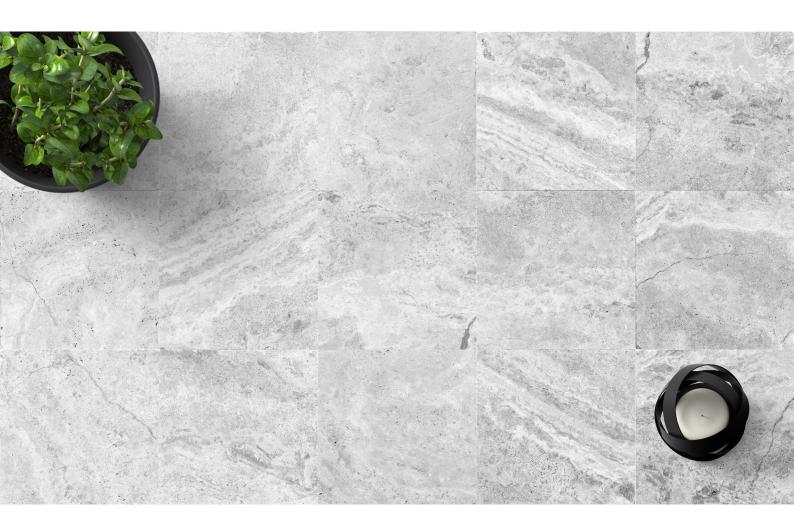

## Silver Light Travertine

PORCELAIN

Silver Light Travertine, a fusion of timeless elegance and modern practicality. Crafted meticulously to mirror the luxurious appeal of natural travertine, these porcelain pavers redefine sophistication while offering remarkable durability for your spaces.

600X600

600X300