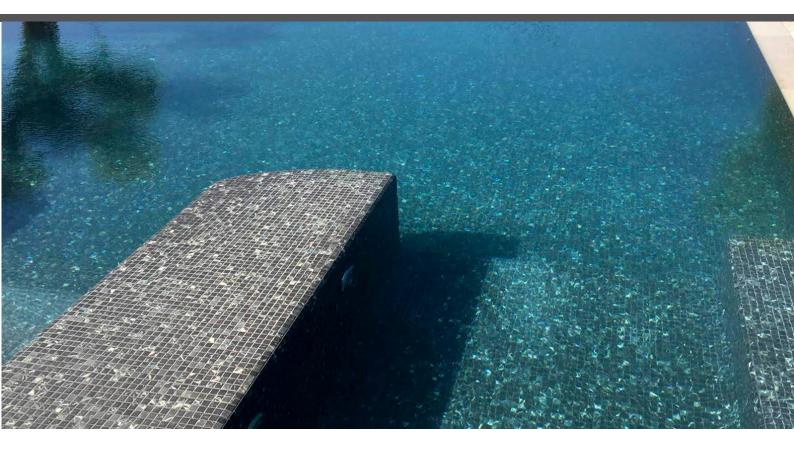

## **Black Marble** ZEN COLLECTION

**Black Marble**, from the Zen collection, is a matte marbled mosaic specially designed for cladding interiors, swimming pools, spas, saunas and wellness spaces. Anti-slip mosaic. Sometimes simplicity is the expression of complex elegance.