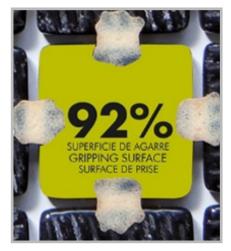

## **Jointpoint System**

Maximum grip surface 92% of the mosaic's surface is free for applying the adhesive. Durability guarantee.

Ease of installation. 25% time saving compared with the paper-based panelling system.