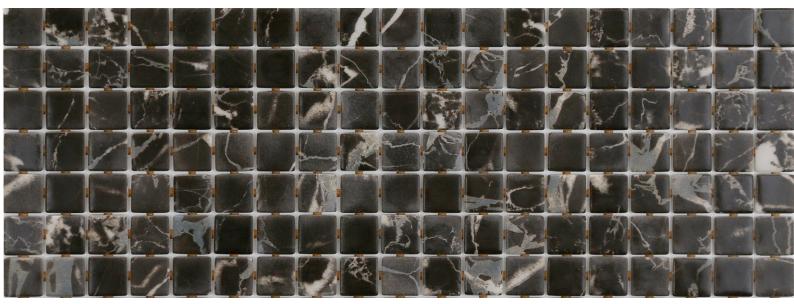

## **Black Marble** ZEN COLLECTION

**Black Marble**, from the Zen collection, is a matte marbled mosaic specially designed for cladding interiors, swimming pools, spas, saunas and wellness spaces. Anti-slip mosaic. Sometimes simplicity is the expression of complex elegance.