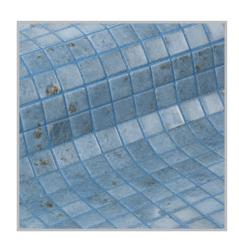

## Makauba

ZEN COLLECTION

**Makauba**, from the Zen collection, is a matte marbled mosaic specially designed for cladding interiors, swimming pools, spas, saunas and wellness spaces.

Anti-slip mosaic. Sometimes simplicity is the expression of complex elegance.