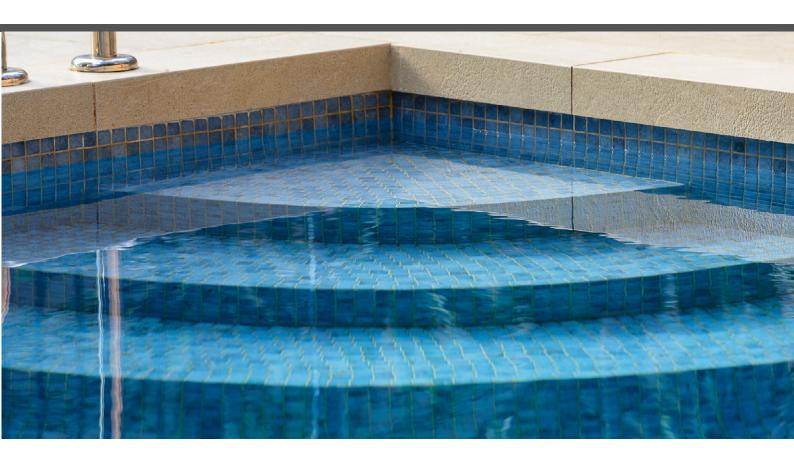

## Makauba

ZEN COLLECTION

**Makauba**, from the Zen collection, is a matte marbled mosaic specially designed for cladding interiors, swimming pools, spas, saunas and wellness spaces.

Anti-slip mosaic. Sometimes simplicity is the expression of complex elegance.