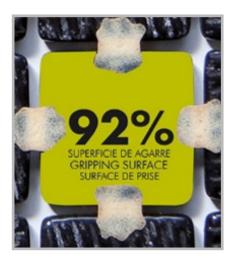

## **Jointpoint System**

Maximum grip surface 92% of the mosaic's surface is free for applying the adhesive. Durability guarantee.

Ease of installation. 25% time saving compared with the paper-based panelling system.