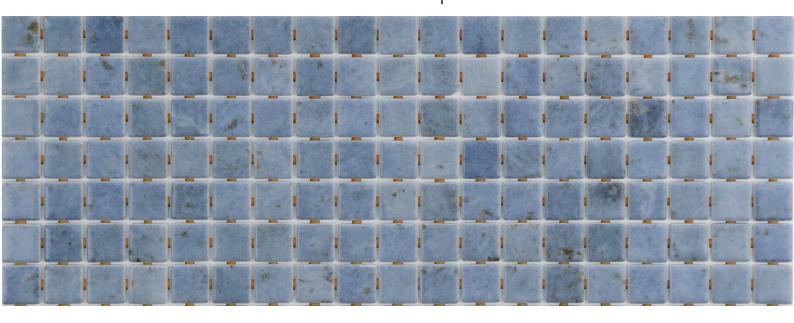

## Makauba

ZEN COLLECTION

**Makauba**, from the Zen collection, is a matte marbled mosaic specially designed for cladding interiors, swimming pools, spas, saunas and wellness spaces.

Anti-slip mosaic. Sometimes simplicity is the expression of complex elegance.