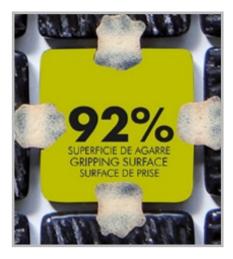

## **Jointpoint System**

Maximum grip surface 92% of the mosaic's surface is free for applying the adhesive. Durability guarantee.

Ease of installation. 25% time saving compared with the paper-based panelling system.