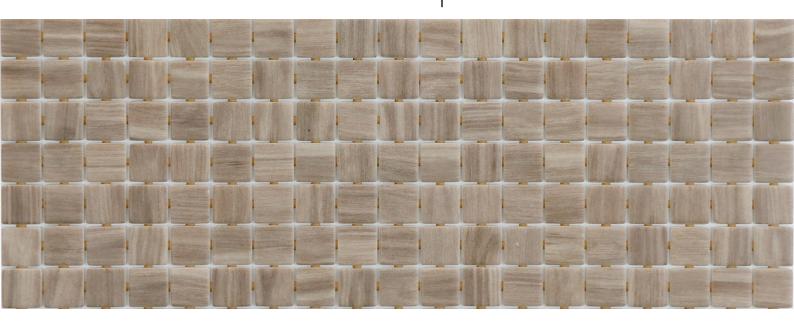

## Oak ZEN COLLECTION

**Oak**, from the Zen collection, is a matte marbled mosaic specially designed for cladding interiors, swimming pools, spas, saunas and wellness spaces. Anti-slip mosaic. Sometimes simplicity is the expression of complex elegance.