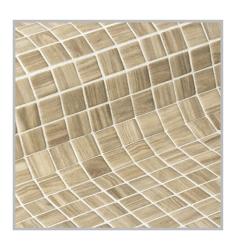

## Oak ZEN COLLECTION

**Oak**, from the Zen collection, is a matte marbled mosaic specially designed for cladding interiors, swimming pools, spas, saunas and wellness spaces. Anti-slip mosaic. Sometimes simplicity is the expression of complex elegance.

## **Available formats & finishes**